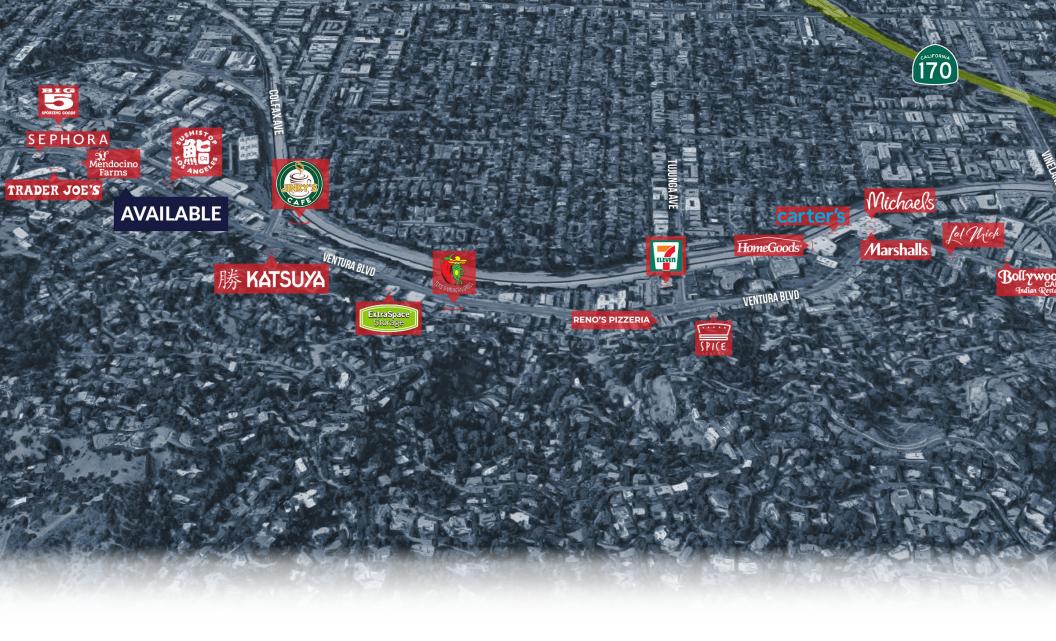

### **AREA AMENITIES**

- ✓ Walking distance to popular restaurants, entertainment, schools, TV/Music/Film Studios
- ✓ High pedestrian and vehicle traffic counts

| — DEMOGRAPHICS | 1 MILE                        | 3 MILE    | 5 MILE    |
|----------------|-------------------------------|-----------|-----------|
| Population     | 27,615                        | 215,680   | 554,455   |
| Avg. HH Income | \$129,350                     | \$116,342 | \$110,899 |
| Q Daytime Pop  | 13,031                        | 89,921    | 226,093   |
| Traffic Count  | ± 29,539 CPD ON VENTURA BLVD. |           |           |