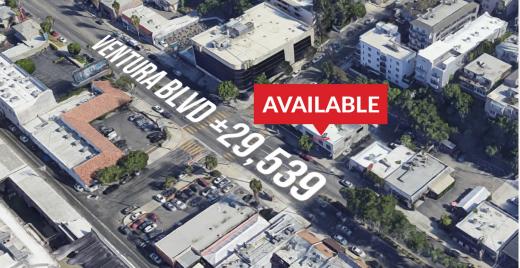

### **AREA AMENITIES**

- ✓ Walking distance to popular restaurants, entertainment, schools, TV/Music/Film Studios
- ✓ High pedestrian and vehicle traffic counts

| — DEMOGRAPHICS | 1 MILE                        | 3 MILE    | 5 MILE    |
|----------------|-------------------------------|-----------|-----------|
| Population     | 27,615                        | 215,680   | 554,455   |
| Avg. HH Income | \$129,350                     | \$116,342 | \$110,899 |
| Q Daytime Pop  | 13,031                        | 89,921    | 226,093   |
| Traffic Count  | ± 29,539 CPD ON VENTURA BLVD. |           |           |