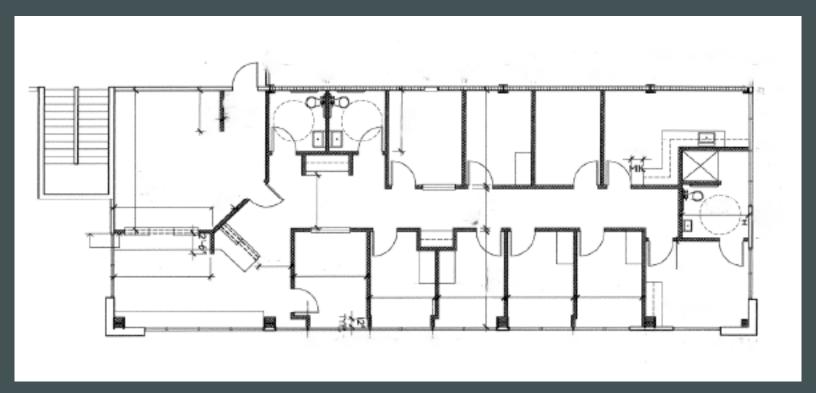

- Energy efficient suites
- Parking 5/1000 USF, including some covered parking
- Negotiable lease terms
- Ventura (101) Freeway identity

#1C

2,692
Rentable Square Feet

\$\frac{1}{2}.\frac{7}{5}\$\$

Per RSF, Modified Gross (+util. & jan.)

#### **Available Suite**

- Tenant responsible for suite specific utilities and janitorial, plus quarterly CAM expense.
- Available August 2022
- Suite layout includes:
  - 6 exam rooms
  - 1 office
  - 1 x-ray room
  - 2 patient restrooms, 1 private restroom with shower
  - Kitchen/breakroom and file/storage room