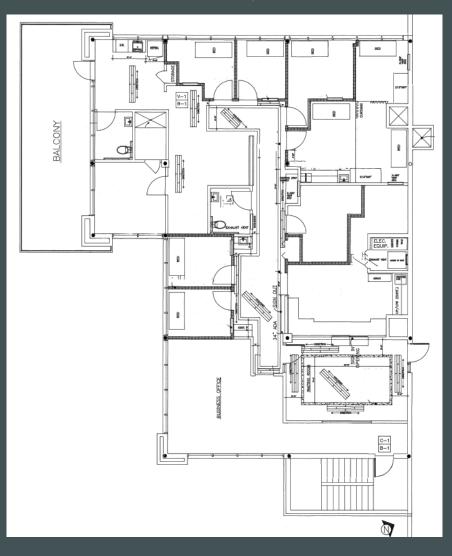

#2A

3,530
Rentable Square Feet

\$2.75

Per RSF, Modified Gross (+ util. & jan.)

## **Available Suite**

- Tenant responsible for suite specific utilities and janitorial, plus quarterly CAM expense.
- Available September 2022
- Suite layout includes:
  - 5 exam rooms
  - 2 office
  - 1 procedure room / 1 casting room
  - 2 restrooms
  - Kitchen/breakroom
  - Private balcony