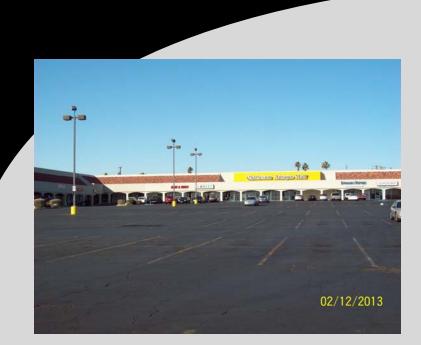

## LOCATION:

Charleston Heights Shopping Center is located on the corner southwest corner of S Decatur Blvd and Alta Drive.

- Easy Access and Great Visibility
- Tenants Include: Ross, Pepboys, Charleston Antique Mall, Short Line Express, Hair and Nails Salon, Oscar's Barber Shop, Fonestar, and The Smoke Shop
- Area Retailers: Arizona Charlie's Casino, Meadows Mall, Super Pawn, McDonald's, Walgreens, Taco Bell, Cardenas Market
- Traffic Counts: Alta Drive and Decatur Blvd - 63,500
- Pylon Signage Available
- Competitive Lease Rates