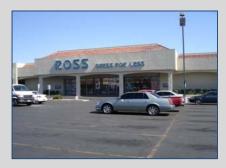

## LOCATION:

Charleston Heights Shopping Center is located on the corner southwest corner of S Decatur Blvd and Alta Drive.

- Easy Access and Great Visibility
- Tenants Include: Ross, Pepboys, Charleston Antique Mall, Short Line Express, Hair and Nails Salon, Oscar's Barber Shop, Fonestar, and The Smoke Shop
- Area Retailers: Arizona Charlie's Casino, Meadows Mall, Super Pawn, McDonald's, Walgreens, Taco Bell, Cardenas Market
- Traffic Counts: Alta Drive and Decatur Blvd - 63,500
- Pylon Signage Available
- Competitive Lease Rates