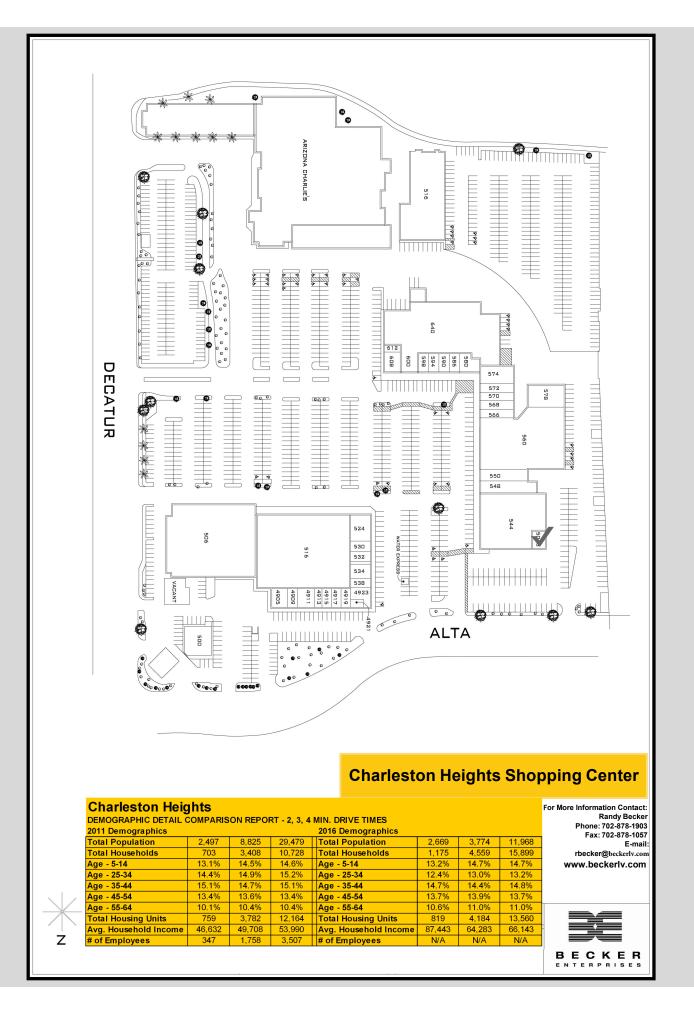

# CHARLESTON HEIGHTS SHOPPING CENTER 5013 Alta Dr

## LOCATION:

Charleston Heights Shopping Center is located on the corner southwest corner of S Decatur Blvd and Alta Drive.

- Easy Access and Great Visibility
- Tenants Include: Ross, Pepboys, Charleston Antique Mall, Short Line Express, Hair and Nails Salon, Oscar's Barber Shop, Fonestar, and The Smoke Shop
- Area Retailers: Arizona Charlie's Casino, Meadows Mall, Super Pawn, McDonald's, Walgreens, Taco Bell, Cardenas Market
- Traffic Counts: Alta Drive and Decatur Blvd - 63,500
- Pylon Signage Available
- Competitive Lease Rates

## CHARLESTON HEIGHTS SHOPPING CENTER C-2 ZONING / CITY / 89107