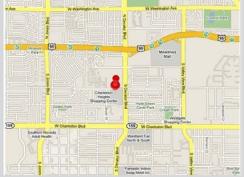

## LOCATION:

Charleston Heights Shopping Center is located on the corner southwest corner of S Decatur Blvd and Alta Drive.

- Easy Access and Great Visibility
- Tenants Include: Ross, Pepboys, Charleston Antique Mall, Short Line Express, Hair and Nails Salon, Oscar's Barber Shop, Fonestar, and The Smoke Shop
- Area Retailers: Arizona Charlie's Casino, Meadows Mall, Super Pawn, McDonald's, Walgreens, Taco Bell, Cardenas Market
- Traffic Counts: Alta Drive and Decatur Blvd - 63,500
- Pylon Signage Available
- Competitive Lease Rates