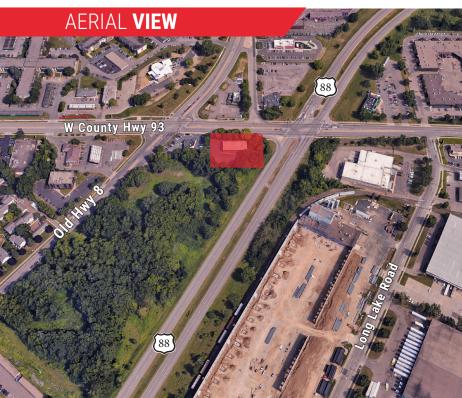

#### **PROPERTY HIGHLIGHTS**

- Easy access to Highway 88 and I-35W via County Road D
- Close proximity to numerous hotels, restaurants and retail shops
- · Strong demographics and traffic counts
- Owner willing to consider a 3 year leaseback or move out all together
- · Approximately 40 parking stalls on-site