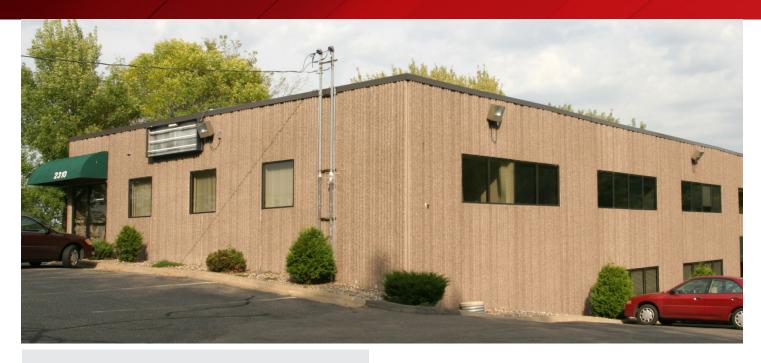

# FOR SALE

## 2310 COUNTY ROAD DWIROSEVILLE, MN

#### **PROPERTY HIGHLIGHTS**

- Easy access to Highway 88 and I-35W via County Road D
- Close proximity to numerous hotels, restaurants and retail shops
- · Strong demographics and traffic counts
- Owner willing to consider a 3 year leaseback or move out all together
- · Approximately 40 parking stalls on-site