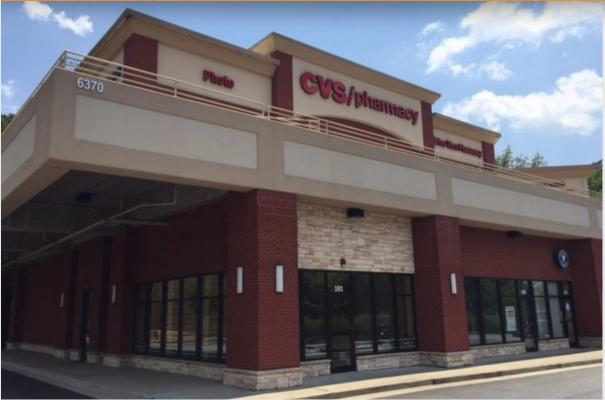

## Powers Ferry Retail 6370 Powers Ferry Road, Atlanta, GA 30339

1,410 SF AVAILABLE FOR LEASE

## **PROPERTY HIGHLIGHTS**

- CVS anchored retail shopping center.
- Great visibility to Northside Drive and Powers Ferry Road.
- Located apx. 3 miles from the new Atlanta Braves Stadium.
- Densely populated and highly affluent area.
- Convenient access to Interstate I-285.