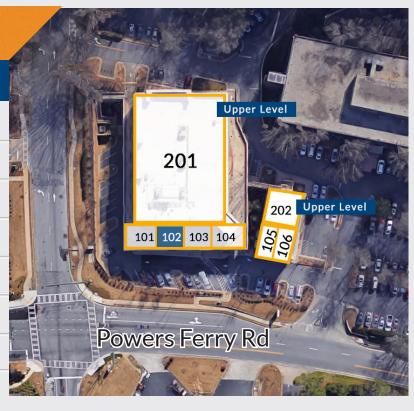

## **SKYLINE SEVEN REAL ESTATE**

5825 Glenridge Drive Building 1, Suite 206 Atlanta, GA 30328 www.skylineseven.com Main: 404.812.8910 Fax: 678.916.4149 info@skylineseven.com

| POWERS FERRY // SITE PLAN |                           |        |  |
|---------------------------|---------------------------|--------|--|
| STE                       | TENANT                    | SF     |  |
| 201                       | CVS                       | 12,900 |  |
| 202                       | Pro Balance Fitness       | 2,800  |  |
| 101                       | Porter Pizza Brew Pub     | 2,400  |  |
| 102                       | AVAILABLE                 | 1,410  |  |
| 103                       | Family Dentist            | 1,991  |  |
| 104                       | Subway                    | 1,700  |  |
| 105                       | Sooji Nail Spa            | 1,400  |  |
| 106                       | Peachy Clean Dry Cleaners | 1,400  |  |