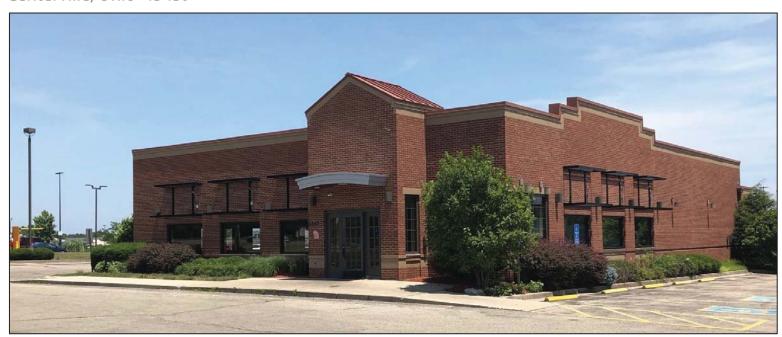

## **6242 WILMINGTON PIKE**

Centerville, Ohio 45459

- 5,757 SF FREE STANDING BUILDING on 1.7 acre outparcel in Walmart-anchored shopping center in Centerville/Bellbrook
- 160 PARKING SPACES
- **IDEAL LOCATION** on the Wilmington Pike major retail corridor just south of I-675 full interchange (Exit 7)
- HIGHLY VISIBILITY with direct frontage on Wilmington Pike providing drive-by traffic of over 22,000 vehicles per day
- STRONG DEMOGRAPHICS with high household incomes
- IDEALLY SITUATED ACROSS FROM MIAMI VALLEY HOSPITAL SOUTH, the fastest growing of Premier Health's properties in southwest Ohio, featuring a 750,000 SF hospital and medical complex with over 450 employees