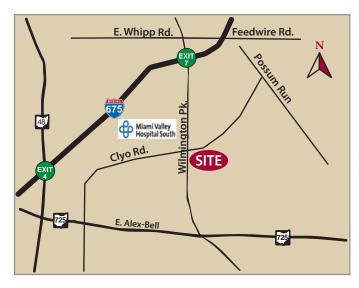

## **6242 WILMINGTON PIKE**

Centerville, Ohio 45459

- 5,757 SF FREE STANDING BUILDING on 1.7 acre outparcel in Walmart-anchored shopping center in Centerville/Bellbrook
- 160 PARKING SPACES
- **IDEAL LOCATION** on the Wilmington Pike major retail corridor just south of I-675 full interchange (Exit 7)
- HIGHLY VISIBILITY with direct frontage on Wilmington Pike providing drive-by traffic of over 22,000 vehicles per day
- STRONG DEMOGRAPHICS with high household incomes
- IDEALLY SITUATED ACROSS FROM MIAMI VALLEY HOSPITAL SOUTH, the fastest growing of Premier Health's properties in southwest Ohio, featuring a 750,000 SF hospital and medical complex with over 450 employees