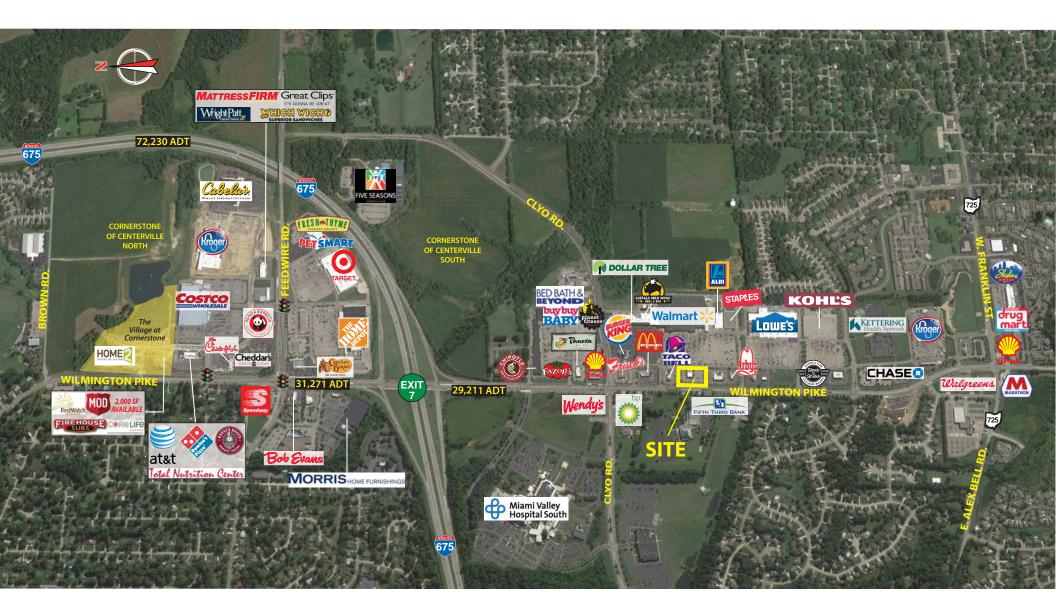

## **6242 WILMINGTON PIKE**

Centerville, Ohio 45459

- 5,757 SF FREE STANDING BUILDING on 1.7 acre outparcel in Walmart-anchored shopping center in Centerville/Bellbrook
- 160 PARKING SPACES
- **IDEAL LOCATION** on the Wilmington Pike major retail corridor just south of I-675 full interchange (Exit 7)
- HIGHLY VISIBILITY with direct frontage on Wilmington Pike providing drive-by traffic of over 22,000 vehicles per day
- STRONG DEMOGRAPHICS with high household incomes
- IDEALLY SITUATED ACROSS FROM MIAMI VALLEY HOSPITAL SOUTH, the fastest growing of Premier Health's properties in southwest Ohio, featuring a 750,000 SF hospital and medical complex with over 450 employees