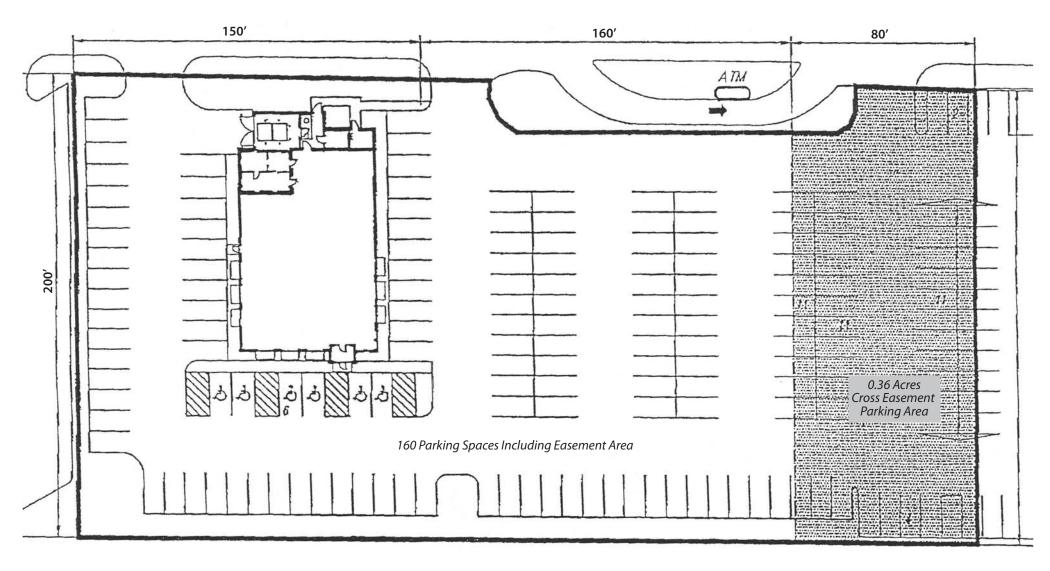

## **6242 WILMINGTON PIKE**

Centerville, Ohio 45459

- 5,757 SF FREE STANDING BUILDING on 1.7 acre outparcel in Walmart-anchored shopping center in Centerville/Bellbrook
- 160 PARKING SPACES
- **IDEAL LOCATION** on the Wilmington Pike major retail corridor just south of I-675 full interchange (Exit 7)
- HIGHLY VISIBILITY with direct frontage on Wilmington Pike providing drive-by traffic of over 22,000 vehicles per day
- STRONG DEMOGRAPHICS with high household incomes
- IDEALLY SITUATED ACROSS FROM MIAMI VALLEY HOSPITAL SOUTH, the fastest growing of Premier Health's properties in southwest Ohio, featuring a 750,000 SF hospital and medical complex with over 450 employees