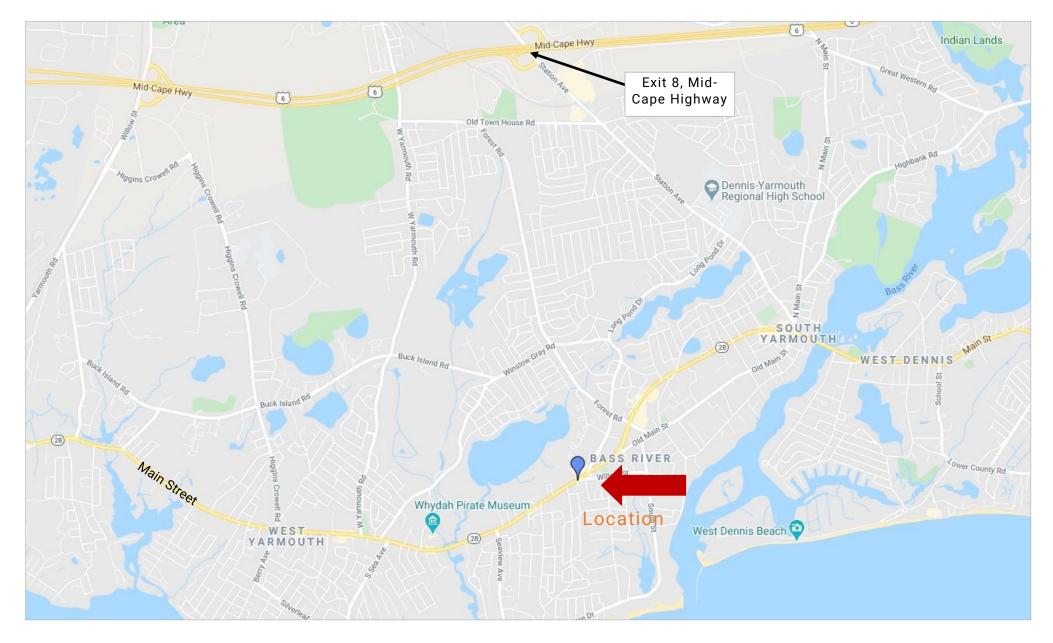

# 26.63+/- Acres of Land on Main Street in South Yarmouth for Sale, a Prime Cape Cod Resort Development Opportunity



Contact Chris Bailey at Commercial Realty Advisors at 508-862-9000 ext 132 and chailey@comrealty.net

#### **Property Summary:**

- Prime Cape Cod Tourism location ideal for resort hotel, assisted/senior living complex, mixed use development, or big box
- Currently features restaurants, sports recreation facilities, and a home in back
- Favorable zoning may allow 65' building height

Please Call for Price



**Property Location Map** 







**Property Aerial Map** 





### Commercial Realty Advisors' Disclaimer

This information has been secured from sources we believe to be reliable, but we make no representation or warranties, expressed or implied, as to the accuracy of the information contained herein. Commercial Realty Advisors, Inc. and the agent presenting this opportunity represent the Seller / Lessor, and are neither architects, engineers, inspectors, accountants nor attorneys, and therefore all buyers / tenants must consult with their own architects, engineers, inspectors, accountants or attorneys as to financial, zoning, lot line, handicapped accessibility, flood plain, mechanical, structural, or environmental concerns. Buyer must verify all information and bears all the risk for inaccuracies. Referenced square