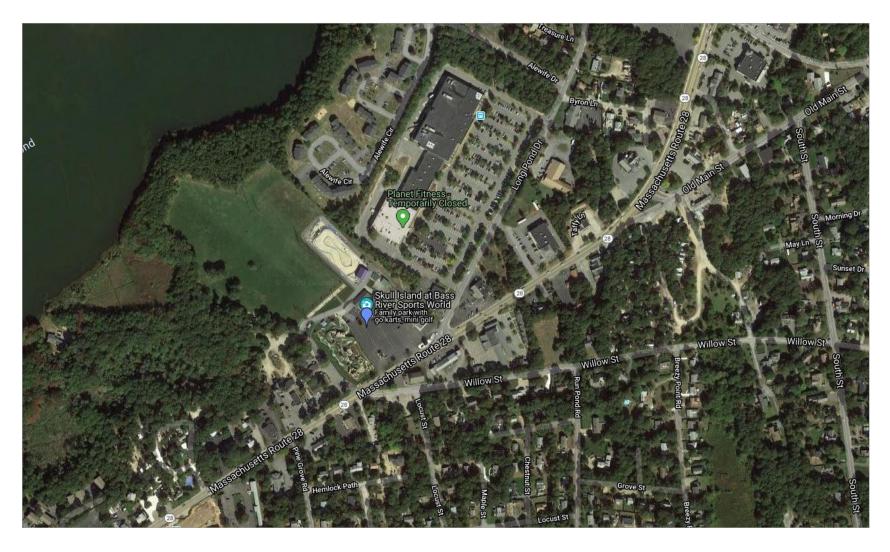

# 26.63+/- Acres of Land on Main Street in South Yarmouth for Sale, a Prime Cape Cod Resort Development Opportunity



Contact Chris Bailey at Commercial Realty Advisors at 508-862-9000 ext 132 and chailey@comrealty.net

#### **Property Summary:**

- Prime Cape Cod Tourism location ideal for resort hotel, assisted/senior living complex, mixed use development, or big box
- Currently features restaurants, sports recreation facilities, and a home in back
- Favorable zoning may allow 65' building height

Please Call for Price



**Property Location Map** 







**Property Aerial Map** 





### Commercial Realty Advisors' Disclaimer

This information has been secured from sources we believe to be reliable, but we make no representation or warranties, expressed or implied, as to the accuracy of the information contained herein. Commercial Realty Advisors, Inc. and the agent presenting this opportunity represent the Seller / Lessor, and are neither architects, engineers, inspectors, accountants nor attorneys, and therefore all buyers / tenants must consult with their own architects, engineers, inspectors, accountants or attorneys as to financial, zoning, lot line, handicapped accessibility, flood plain, mechanical, structural, or environmental concerns. Buyer must verify all information and bears all the risk for inaccuracies. Referenced square footage and acreage and sketche