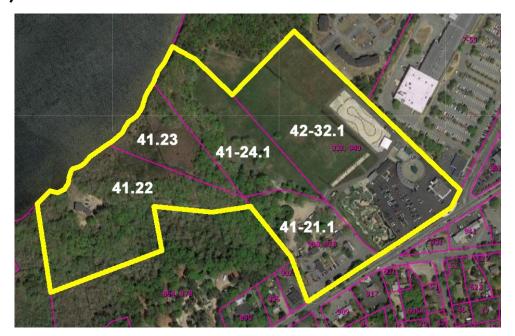

Over 800' of frontage on Route 28. Tourist center location with prime visibility and also has significant year-round draw. Near Hyannis, Route 6, and the Cape Cod beaches.

**Property Plan** 