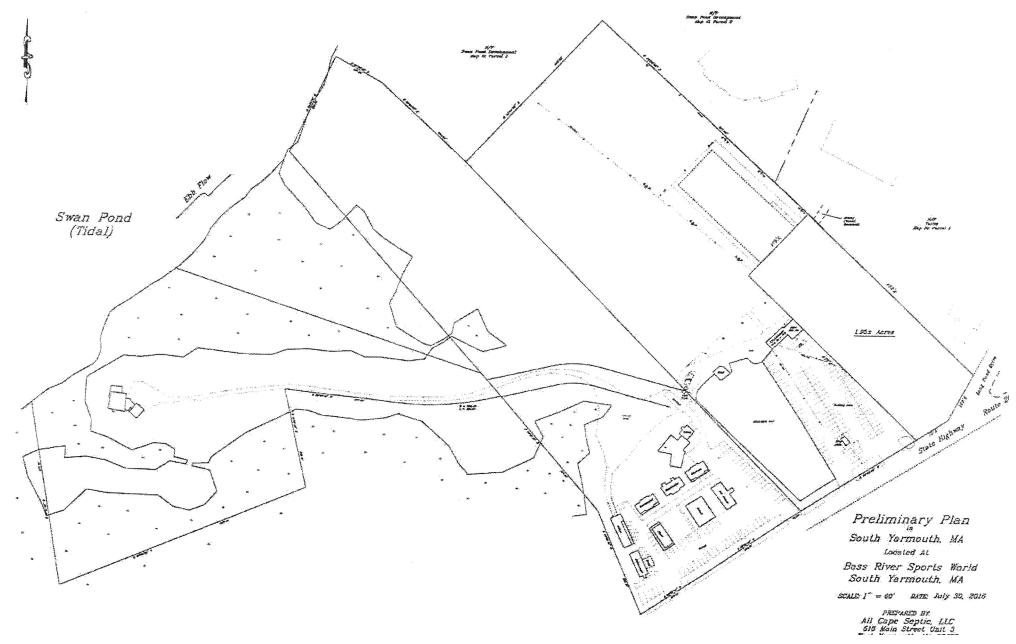

Over 800' of frontage on Route 28. Tourist center location with prime visibility and also has significant year-round draw. Near Hyannis, Route 6, and the Cape Cod beaches.

**Property Plan** 