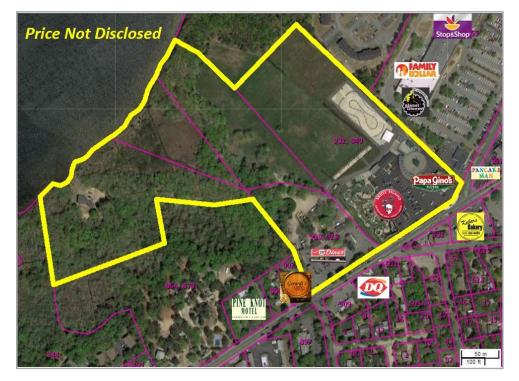

Please Call for Price

**Property Location Map** 

**Property Aerial Map** 

**Property View** 

Prime Cape Cod Tourism location - ideal for resort hotel, assisted/senior living complex, mixed use development, or big box. Currently features restaurants, sports recreation facilities, and a home in back. Owner willing to consider land lease or sale and would like to keep the adventure golf business. Favorable zoning may allow 65' building height.

Over 800' of frontage on Route 28. Tourist center location with prime visibility and also has significant year-round draw. Near Hyannis, Route 6, and the Cape Cod beaches.

**Property Plan** 