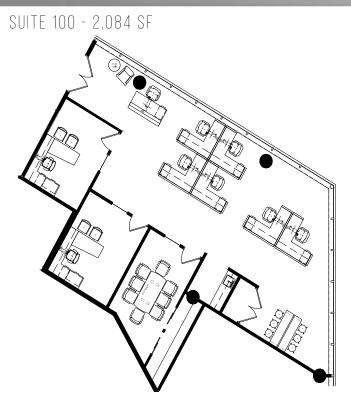

## FEATURES

- FULLY FURNISHED MODERN SPEC SUITE
- 7 CUBICLES
- 2 OFFICES AND 1 CONFERENCE ROOM
- KITCHENETTE
- EXTENSIVE WINDOW LINE WITH AN ABUNDANCE OF NATURAL LIGHT

FOR MORE INFORMATION PLEASE CONTACT: