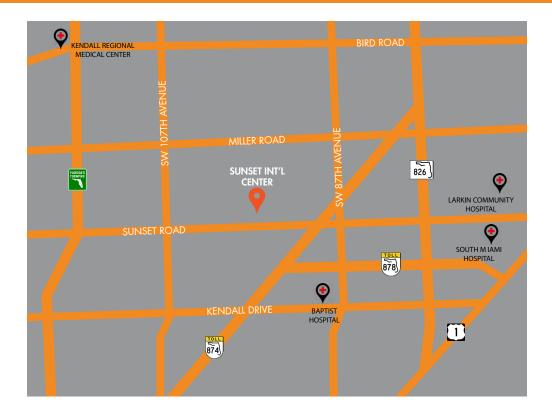

## 6-UNIT OFFICE CONDOMINIUM INVESTMENT OPPORTUNITY

- Ideal location only 2.3 miles from Baptist Hospital and approximately 10 minutes from South Miami Hospital and Kendall Regional Medical Center
- Easy access to Florida's Turnpike and the Palmetto Expressway (SR 826)
- Within close proximity to numerous coffee shops and restaurants