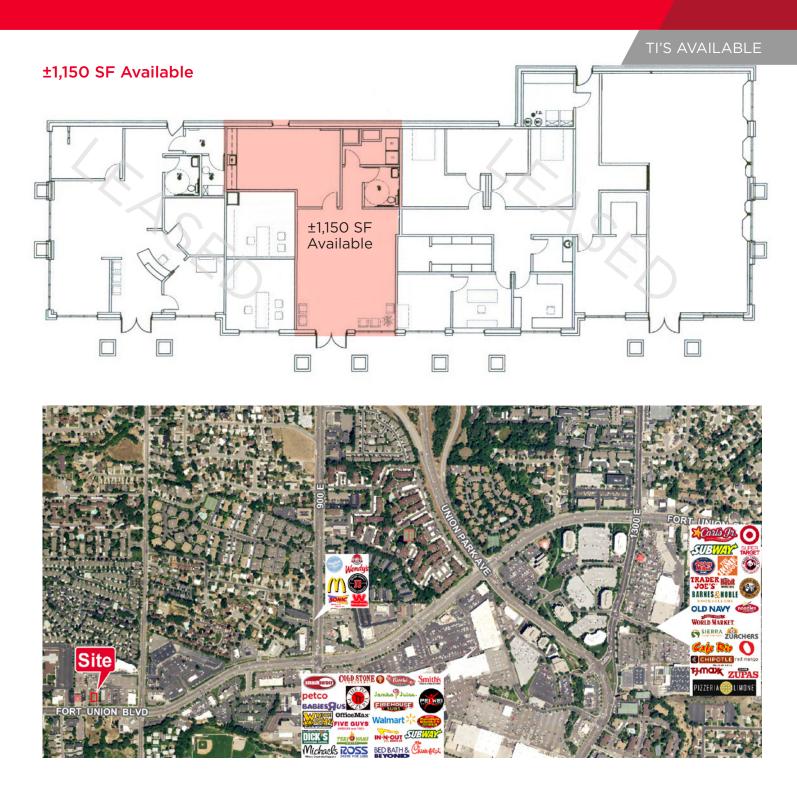

#### **Property Highlights**

- ±1,150 SF available
- \$17.00/SF, NNN
- Generous T.I. package available
- Front door parking (4/1,000)
- Great Fort Union location with many nearby amenities
- Easy I-215 freeway access
- Estimated CAM fee: \$1.57/RSF

### Office and Retail space available in the Fort Union area