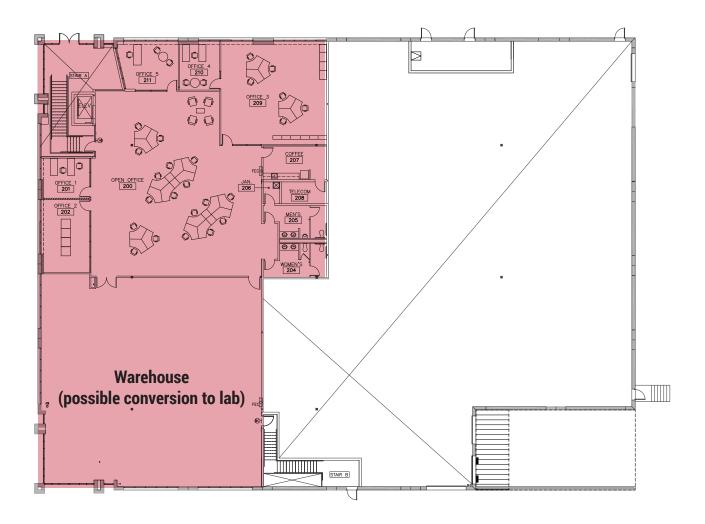

#### Option 2

- · Office & Warehouse/Lab
- ±10,821 RSF
- ±6,183 SF Office & ±4,638 SF Warehouse/Lab
- \$1.40 Gross (excludes utilities and janitorial)

Anne Ralston 408.982.8466 <u>aralston@ngkf.com</u> CA RE License #00957374 Martin Chiechi 408.987.4178 <u>mchiechi@ngkf.com</u> CA RE License #00806069