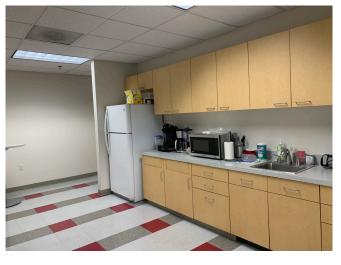

#### Property Size: ±6,183 to ±10,821 RSF

As exclusive agent(s), we are pleased to offer the following space:

- Plug & Play
- Well-Spaced Desk Seating Area
- Stand-Alone Restrooms & Kitchen
- 3 Private Offices
- 1 Conference Room
- 1 Training/All-Hands Room
- 18 Seats in Open Area
- ◆ 2nd Floor Space Elevator Served