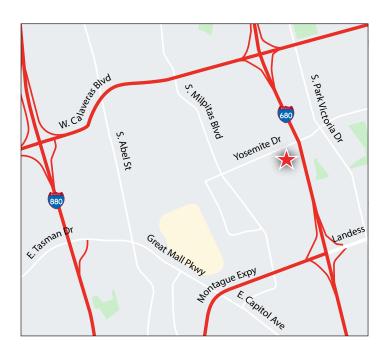

### "Start Up" Space For Lease 840 Yosemite Way Milpitas, CA

Plug & Play



#### Property Size: ±6,183 to ±10,821 RSF

As exclusive agent(s), we are pleased to offer the following space:



- Plug & Play
- Well-Spaced Desk Seating Area
- Stand-Alone Restrooms & Kitchen
- 3 Private Offices
- 1 Conference Room
- 1 Training/All-Hands Room
- 18 Seats in Open Area
- ◆ 2nd Floor Space Elevator Served



Anne Ralston 408.982.8466 <u>aralston@ngkf.com</u> CA RE License #00957374 Martin Chiechi 408.987.4178 <u>mchiechi@ngkf.com</u> CA RE License #00806069

3055 Olin Avenue, Suite 2200, San Jose, CA 95128

# "Start Up" Space For Lease 840 Yosemite Way

Milpitas, CA

#### Option 1

- Office Only Suite 200
- ±6,183 RSF
- \$1.99 Full Service





Anne Ralston 408.982.8466 <u>aralston@ngkf.com</u> CA RE License #00957374 Martin Chiechi 408.987.4178 <u>mchiechi@ngkf.com</u> CA RE License #00806069

3055 Olin Avenue, Suite 2200, San Jose, CA 95128

## **"Start Up" Space For Lease** 840 Yos