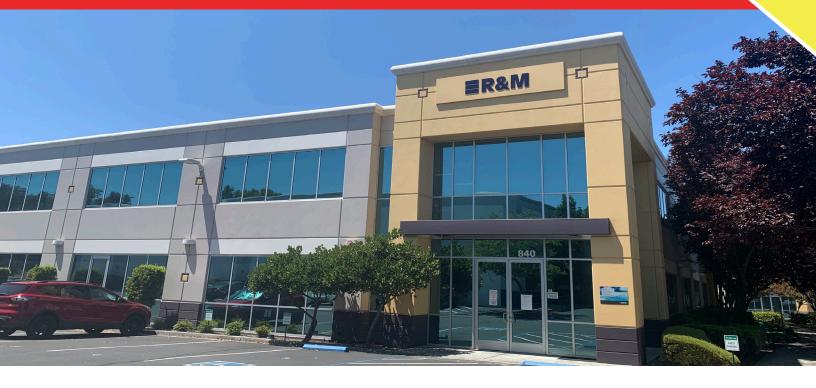

### "Start Up" Space For Lease 840 Yosemite Way Milpitas, CA

Plug & Play

#### Property Size: ±6,183 to ±10,821 RSF

As exclusive agent(s), we are pleased to offer the following space:

- Plug & Play
- Well-Spaced Desk Seating Area
- Stand-Alone Restrooms & Kitchen
- 3 Private Offices
- 1 Conference Room
- 1 Training/All-Hands Room
- 18 Seats in Open Area
- ◆ 2nd Floor Space Elevator Served