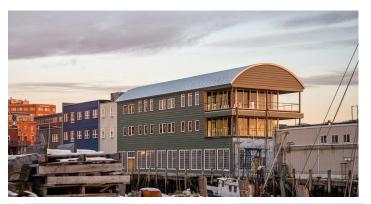

# **The Maine Wharf**

## 68 Commercial St, Portland, ME 04101

Listing ID: 30527689 Status: Active

Property Type: Office For Lease
Office Type: High-Tech, Mixed Use

Contiguous Space: 6,677 SF
Total Available: 6,677 SF

Lease Rate: \$30 - 35 PSF (Annual)
Base Monthly Rent: \$16,692 - 19,474

### **Overview/Comments**

Situated along Commercial Street, this phenomenal location boasts unparalleled waterfront views. Exceptional signage possibilities, charismatic features and a ideal location on the waterfront of the Old Port. Join Scales Restaurant, Casco Bay Artisans and many more!