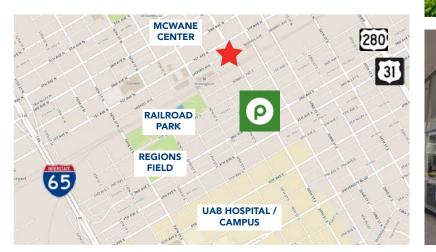

- Suites ranging from 986 11,620 RSF
- 1/1000 RSF parking ratio; overflow parking can be accommodated
- On-site security, engineering & management
- Located between the Central Business District & UAB
- Easy access to I-65, I-20/59 & Red Mountain Expressway
- On-site cafe/deli