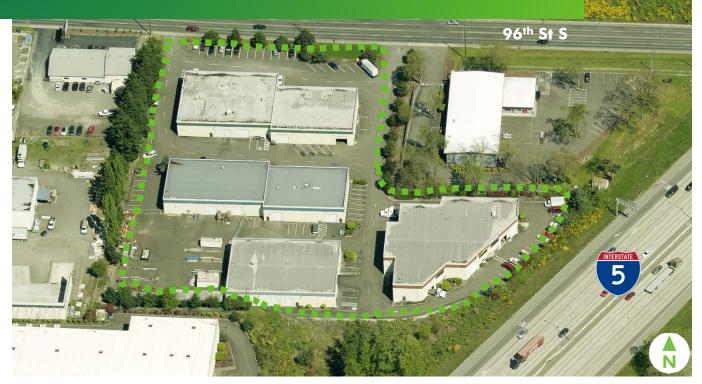

# **PARK 96 - INDUSTRIAL PARK**

3020-3102 96TH STREET SOUTH

**LAKEWOOD, WASHINGTON 98499** 

### **PROPERTY FEATURES**

- **+** Zoned − AC-1
- + Location offers easy access to Interstate 5 and Highway 512
- + Site has good visibility from Interstate 5