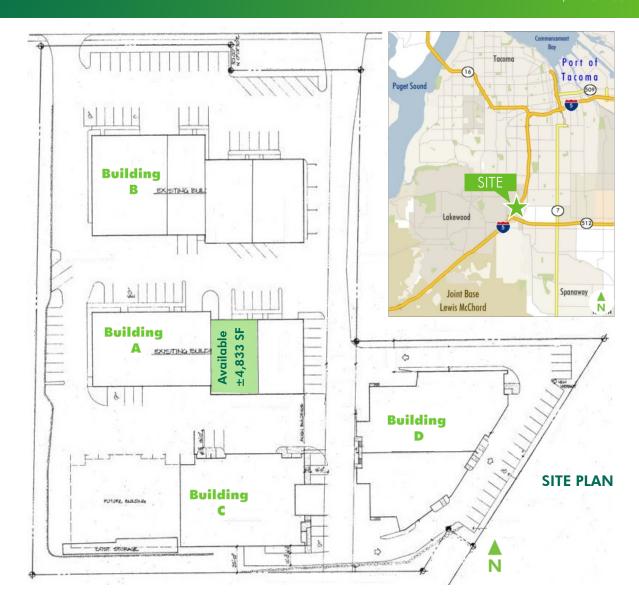

### **SPACE AVAILABLE**

| Building | Total<br>SF (±) | Office<br>SF (±) | GL | DH | Rate     |
|----------|-----------------|------------------|----|----|----------|
| A-3028   | 4,833           | 697              | 1  | 1  | \$.58/SF |