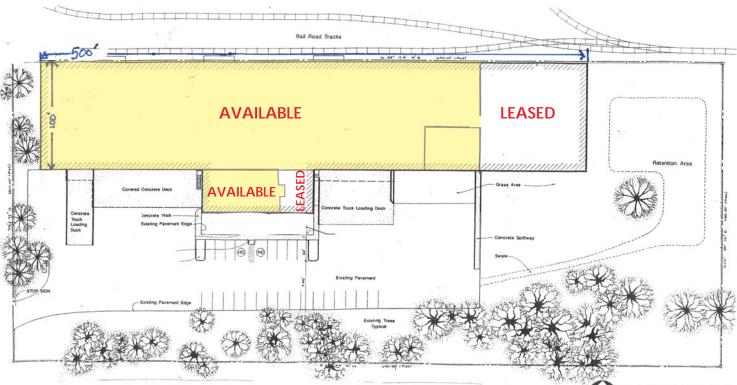

# 2685 Hansrob Road

Orlando, FL 32804

FOR LEASE

## <u>Site Plan</u>

COMMERCIAL REAL ESTATE SERVICES LOCAL EXPERTISE. NATIONAL REACH. WORLD CLASS. 4700 Millenia Blvd Suite 200 Orlando, FL 32839 321.281.8500 phone 321.281.8519 fax www.lee-associates.com