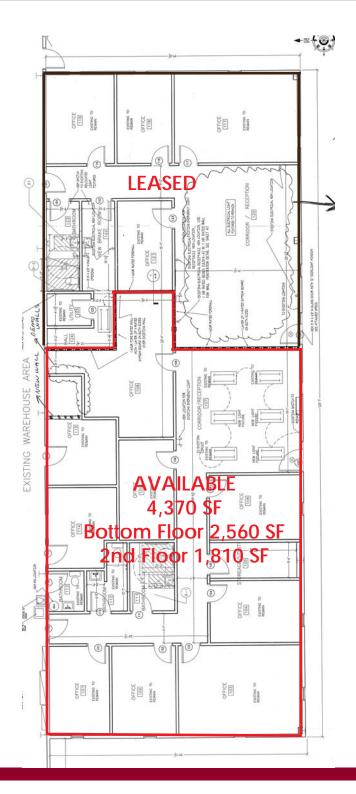

## 2685 Hansrob Road

### Orlando, FL 32804

#### Office Floor Plan

COMMERCIAL REAL ESTATE SERVICES LOCAL EXPERTISE. NATIONAL REACH. WORLD CLASS. 4700 Millenia Blvd Suite 200 Orlando, FL 32839 321.281.8500 phone 321.281.8519 fax www.lee-associates.com