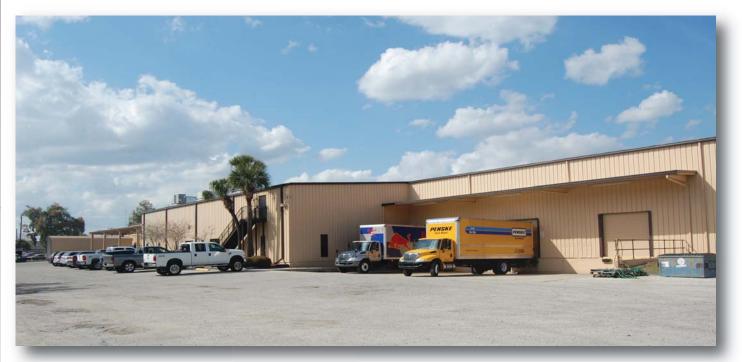

## 2685 Hansrob Road

### Orlando, FL 32804

#### FEATURES:

Available:

Total Size:

٠

•

•

- 57,300 SF
- 38,300 to 45,800 SF
- 4,370 SF
- 33,930 SF 41,430 SF 20'-9" - 23'-9"
- Ceiling Height:

Total Office:

• Column Spacing:

Total Warehouse:

- Utilities:
- Telephone:
- Parking:
- Zoning:

- Clear span Power-OUC, septic Brighthouse
- 68 plus
- I-2, I-3, City of Orlando

#### FINANCIAL INFORMATION:

- Lease Rate: \$4.50 NNN
- Operating Expenses: \$1.39 PSF

COMMERCIAL REAL ESTATE SERVICES

LOCAL EXPERTISE. NATIONAL REACH. WORLD CLASS.

4700 Millenia Blvd Suite 200 Orlando, FL 32839 321.281.8500 phone 321.281.8519 fax www.lee-associates.com