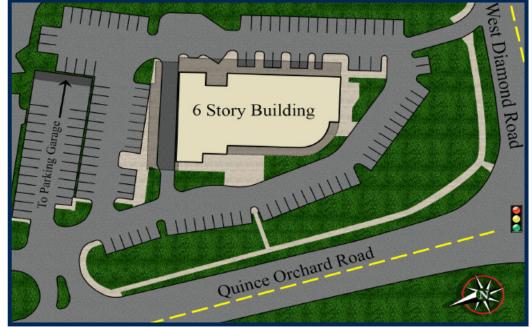

#### PROPERTY FEATURES

- 109,236 SF Class A Office Building
- Best in Market Location, Access, and Parking
- 1,725 7,762 sq. ft. Available
- Flexible Floor Plans
- Ample Covered and Surface Parking
- Within 1 mile of a MARC station and
- located directly on future BRT line.
   Parking 3.8 per 1,000 sq. ft.
- Signalized Intersection
- Adjacent to Multiple Shopping
   Centers with a variety of Amenities