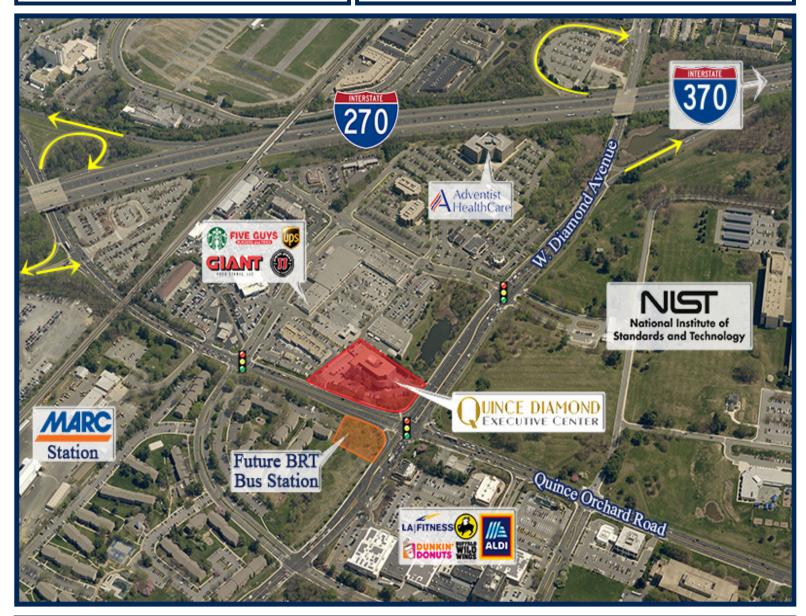

#### PROPERTY FEATURES

- 109,236 SF Class A Office Building
- Best in Market Location, Access, and Parking
- 1,725 7,762 sq. ft. Available
- Flexible Floor Plans
- Ample Covered and Surface Parking
- Within 1 mile of a MARC station and
- located directly on future BRT line.
   Parking 3.8 per 1,000 sq. ft.
- Signalized Intersection
- Adjacent to Multiple Shopping
   Centers with a variety of Amenities

#### PROPERTY DESCRIPTION

Gross Leasing Area: 108,827
Zoning: C-2 General Commercial
Traffic Count: 74,123 Vehicles Per Day

| DEMOGRAPHICS      |          |           |           |
|-------------------|----------|-----------|-----------|
|                   | 1 Mile   | 3 Miles   | 5 Miles   |
| Population        | 16,309   | 155,220   | 313,994   |
| Households        | 6,028    | 56,120    | 111,831   |
| Average HH Income | \$85,472 | \$104,563 | \$119,871 |