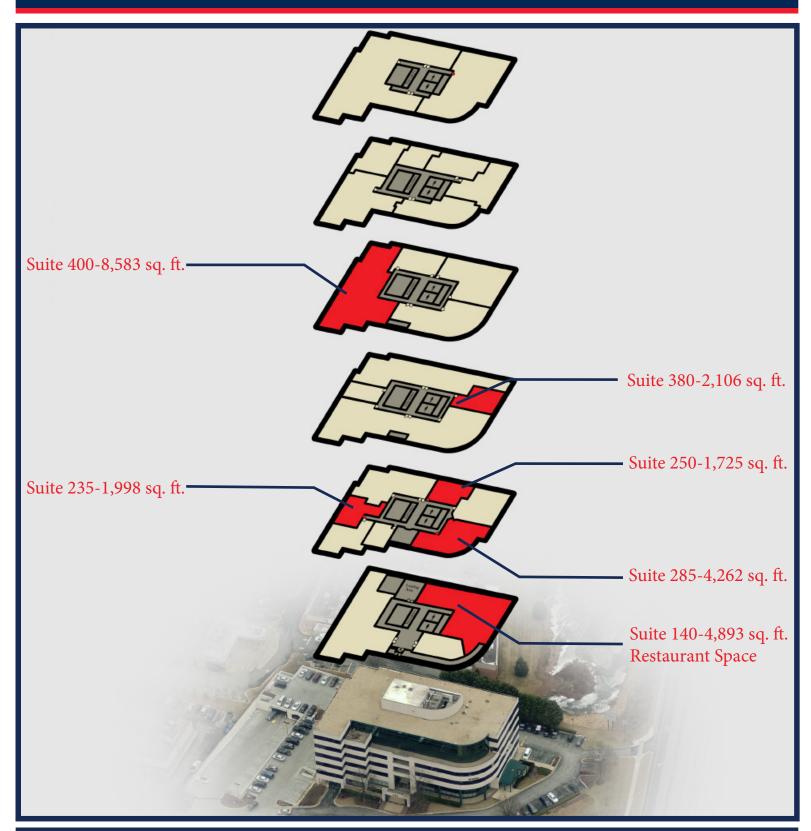

#### PROPERTY FEATURES

- 109,236 SF Class A Office Building
- Best in Market Location, Access, and Parking
- 1,725 7,762 sq. ft. Available
- Flexible Floor Plans
- Ample Covered and Surface Parking
- Within 1 mile of a MARC station and
- located directly on future BRT line.
   Parking 3.8 per 1,000 sq. ft.
- Signalized Intersection
- Adjacent to Multiple Shopping
   Centers with a variety of Amenities