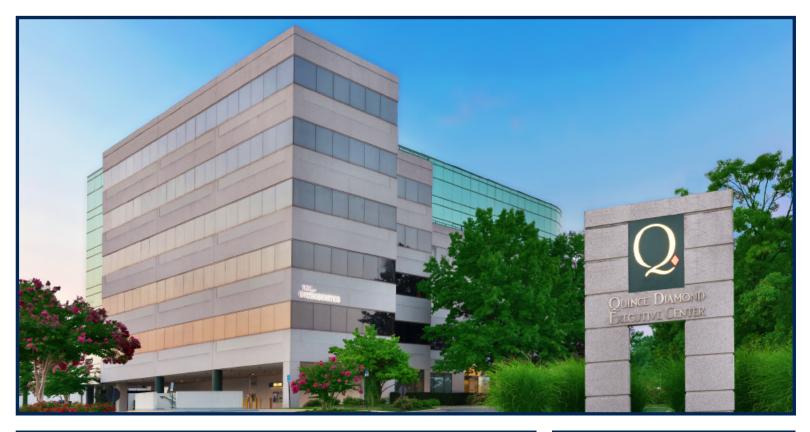

#### Quince Diamond Executive Center 555 Quince Orchard Road, Gaithersburg, Maryland 20878

#### PROPERTY FEATURES

- 109,236 SF Class A Office Building
- Best in Market Location, Access, and Parking
- 1,725 7,762 sq. ft. Available
- Flexible Floor Plans
- Ample Covered and Surface Parking
- Within 1 mile of a MARC station and
- located directly on future BRT line.
   Parking 3.8 per 1,000 sq. ft.
- Signalized Intersection
- Adjacent to Multiple Shopping
   Centers with a variety of Amenities