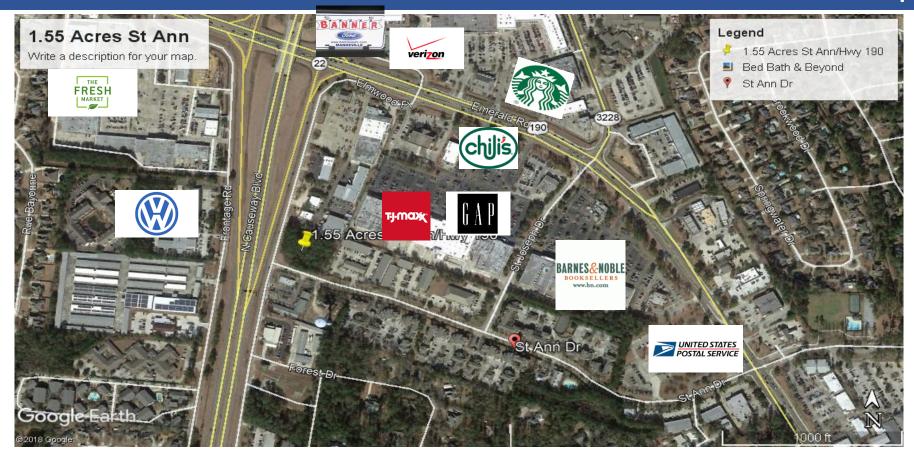

### **Location Map**

### 1.55 Acre Parcel

- 245 ft fronting Hwy 190 Service Rd.
- Zoning B2
- Minutes to Causeway
- Close to major shopping district, Post Office, Banks!

Listing Price - \$2,200,000