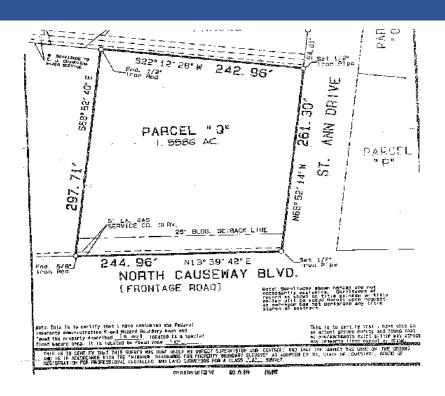

## Survey & Information

### 1.55 Acre Parcel

- 245 ft fronting Hwy 190 Service Rd.
- Zoning B2
- Minutes to Causeway
- Close to major shopping district, Post Office, Banks!

Listing Price - \$2,200,000