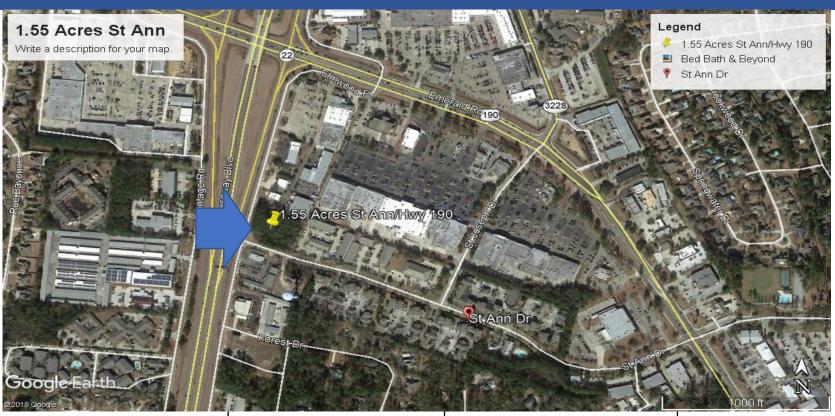

### **Location Map**

### 1.55 Acre Parcel

- 245 ft fronting Hwy 190 Service Rd.
- Zoning B2
- Minutes to Causeway
- Close to major shopping district, Post Office, Banks!

Listing Price - \$2,200,000