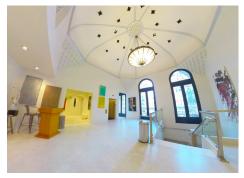

#### **516-SEAT HISTORIC THEATRE**

Modern interior offers Moorish-inspired motifs throughout building.

RETAIL SPACE

THEATRE INTERIOR

MEZZANINE LOBBY

MEZZANINE LOBBY/THEATRE ENTRANCE

STAGE LEFT