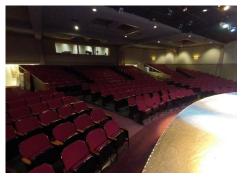

#### **516-SEAT HISTORIC THEATRE**

Modern interior offers Moorish-inspired motifs throughout building.

RETAIL SPACE

THEATRE INTERIOR

MEZZANINE LOBBY

MEZZANINE LOBBY/THEATRE ENTRANCE

STAGE LEFT