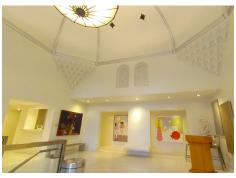

#### **516-SEAT HISTORIC THEATRE**

Modern interior offers Moorish-inspired motifs throughout building.

RETAIL SPACE

THEATRE INTERIOR

MEZZANINE LOBBY

MEZZANINE LOBBY/THEATRE ENTRANCE

STAGE LEFT