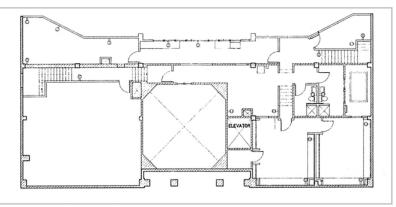

## Floor Plans

SIZE

## ±31,000 SF

This asset offers high ceilings, a beautiful historic facade, retail and office spaces, as well as dedicated parking.

**ENTRY WAY** 

**PARKING AREA** 

#### **THEATRE**

**MEZZANINE** 