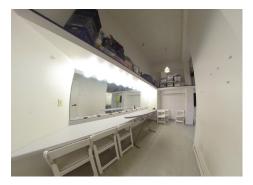

#### **BACKSTAGE AMENITIES**

Featuring remodeled dressing rooms, lounge/meeting areas and office space.

PERFORMER DRESSING ROOMS

GALLERY/MEETING ROOM

PRIVATE LIBRARY

LOUNGE/MEETING AREA CATERER'S KITCHEN LOUNGE/MEETING AREAS