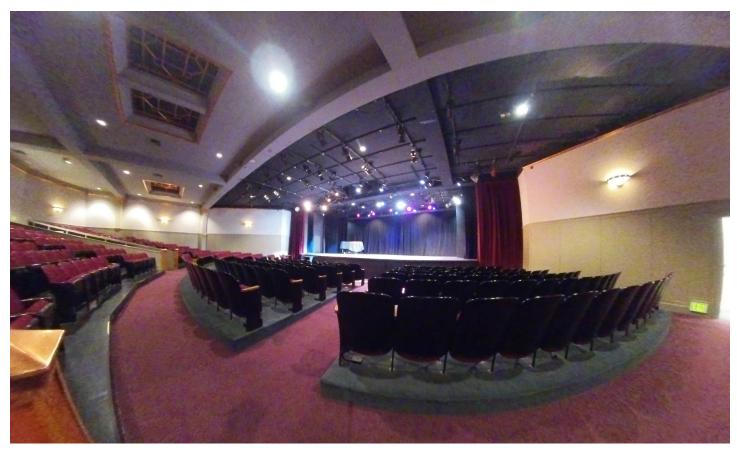

This is an incredibly rare find, and a thrilling opportunity to purchase a property with such a rich and storied San Francisco history. This Property is currently a functioning 516-seat theatre and contains over 31,000 rentable square feet. The building is 100% available which allows investors an incredible opportunity to take advantage of the robust San Francisco real estate market.

# Historical Description

"

The Alcazar Theatre is a 516-seat theatre located at 650 Geary Street, San Francisco, California. The venue is host to many touring productions of Broadway and Off Broadway plays, as well as variety, cabaret, comedians, and other theatrical events of varying quality.

#### **516-SEAT HISTORIC THEATRE**

Modern interior offers Moorish-inspired motifs throughout building.

RETAIL SPACE

THEATRE INTERIOR

MEZZANINE LOBBY

MEZZANINE LOBBY/THEATRE ENTRANCE

STAGE LEFT