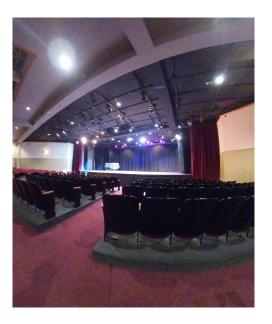

This is an incredibly rare find, and a thrilling opportunity to purchase a property with such a rich and storied San Francisco history. This Property is currently a functioning 516-seat theatre and contains over 31,000 rentable square feet. The building is 100% available which allows investors an incredible opportunity to take advantage of the robust San Francisco real estate market.

#### **516-SEAT HISTORIC THEATRE**

Modern interior offers Moorish-inspired motifs throughout building.

RETAIL SPACE

THEATRE INTERIOR

MEZZANINE LOBBY

MEZZANINE LOBBY/THEATRE ENTRANCE

STAGE LEFT