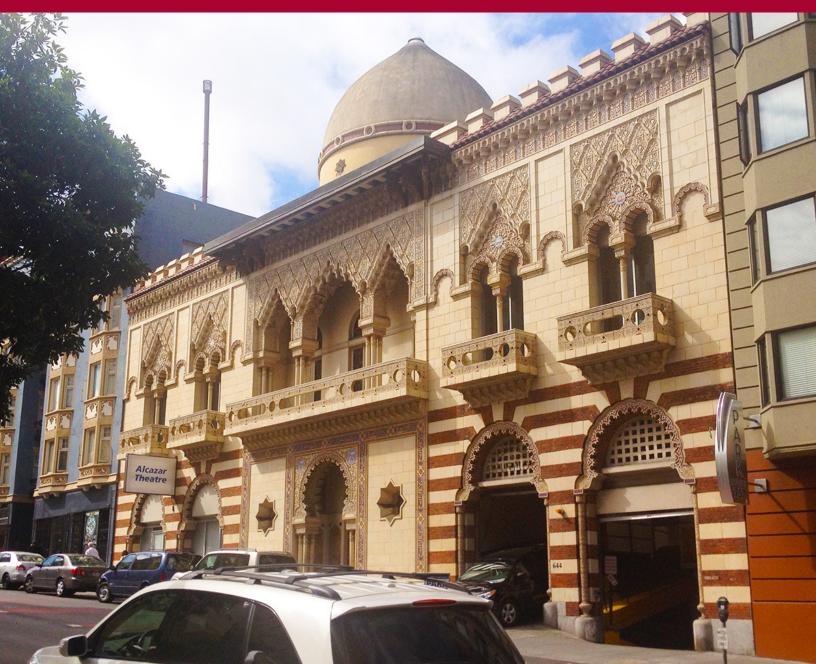

#### **VIRTUAL TOUR AVAILABLE! CLICK HERE!**

Exterior showcasing Moorish-inspired exotic revival style architecture and motifs.

**GARY WARD** 

415.321.7483 | gw@brsf.co | DRE #01208708

**JEREMY BLATTEIS** 

Built in 1917 as a Shriner's Temple, the building was designed in Exotic Revival style, looking much like an Islamic temple, by architect T. Patterson Ross. After the Alcazar Theatre at 260 O'Farrell Street closed on December 31, 1961 and then demolished, this former temple on Geary Street became a legitimate theatre in 1976 and took on the name Alcazar. The structure was gutted in 1982, despite community efforts to save it, but reopened in 1993. Standing just west of Union Square, in the heart of the theatre district, the Alcazar has been renovated combining state of the art facilities with the architectural style of the past. The Alcazar Theatre was designated San Francisco Historical Landmark #195 in 1989.