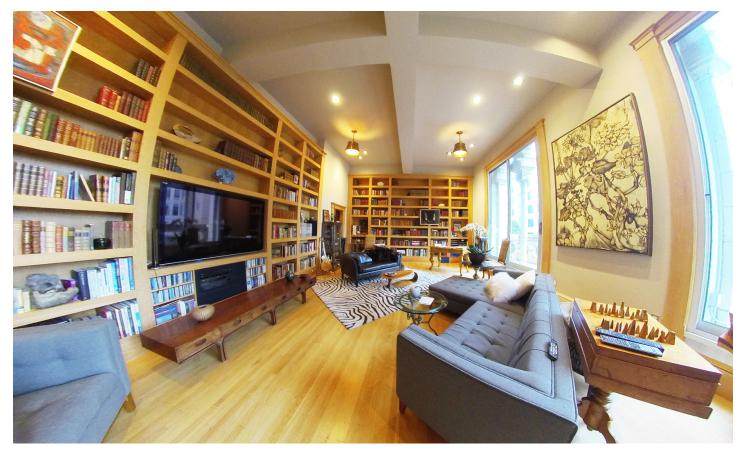

#### **BACKSTAGE AMENITIES**

Featuring remodeled dressing rooms, lounge/meeting areas and office space.

PERFORMER DRESSING ROOMS

GALLERY/MEETING ROOM

PRIVATE LIBRARY

LOUNGE/MEETING AREA CATERER'S KITCHEN LOUNGE/MEETING AREAS

#### **SPACIOUS OFFICES & LUXURY LIVING AMENITIES**

Renovated office suites, multiple meeting/lounge areas and modern living space offers a comfortable environment for creative production staff, administration and artists-in-residence.