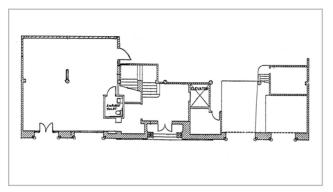

## Floor Plans

SIZE

## ±31,000 SF

This asset offers high ceilings, a beautiful historic facade, retail and office spaces, as well as dedicated parking.

**ENTRY WAY** 

**PARKING AREA** 

#### **THEATRE**

**MEZZANINE** 