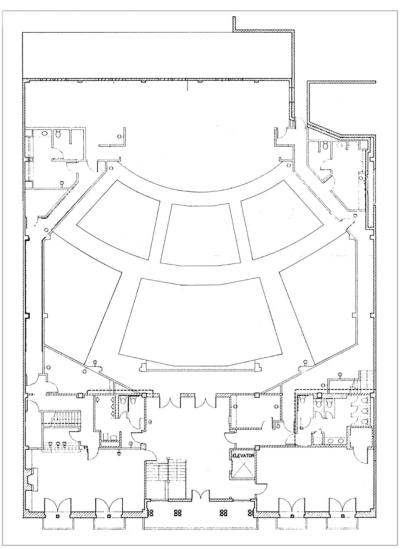

## Floor Plans

SIZE

## ±31,000 SF

This asset offers high ceilings, a beautiful historic facade, retail and office spaces, as well as dedicated parking.

**ENTRY WAY** 

**PARKING AREA** 

#### **THEATRE**

**MEZZANINE** 