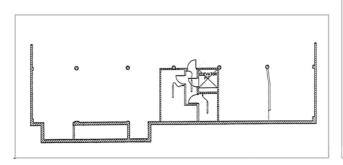

## Floor Plans

SIZE

## ±31,000 SF

This asset offers high ceilings, a beautiful historic facade, retail and office spaces, as well as dedicated parking.

**ENTRY WAY** 

**PARKING AREA** 

#### **THEATRE**

**MEZZANINE** 