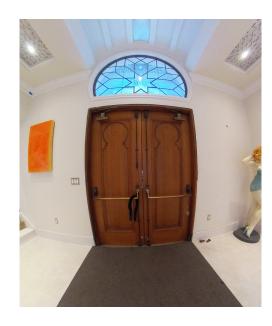

#### **516-SEAT HISTORIC THEATRE**

Modern interior offers Moorish-inspired motifs throughout building.

RETAIL SPACE

THEATRE INTERIOR

MEZZANINE LOBBY

MEZZANINE LOBBY/THEATRE ENTRANCE

STAGE LEFT