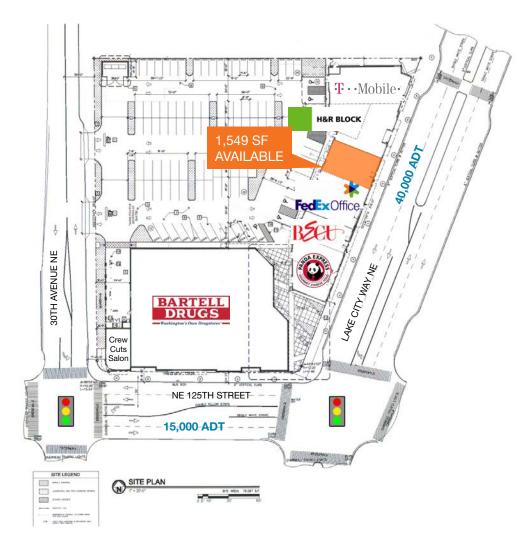

#### Rare opportunity for 'in-city' one story retail

1,549 SF - \$32.00 PSF, NNN

Anchored by Bartell Drugs; co-tenants include Panda Express, T-Mobile, FedEx Office and BECU

Ample surface parking with multiple access points

High traffic intersection on Lake City Way; more than 60,000 cars/day

New construction with street signage

No restaurant uses

**Brad Bissell**425.450.1182
bbissell@kiddermathews.com