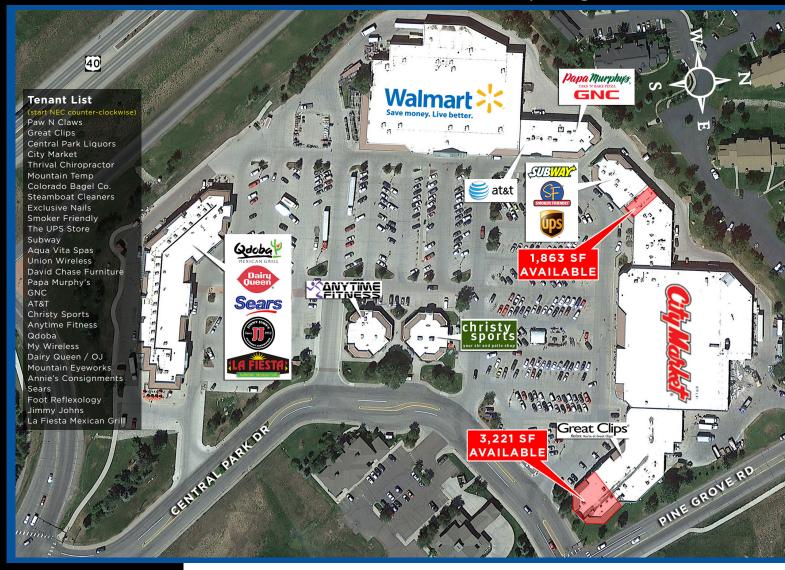

## **PROPERTY OVERVIEW:**

- 1,863 SF inline space, and 3,221 SF end cap available
- Dominant shopping center located at the base of Mt. Werner
- Anchored by Wal-Mart & City Market
- **Great visibility**
- Easy ingress / egress
- Great co-tenancy: Join City Market, Wal-Mart, AT&T, Christy Sports, UPS, Subway, GNC, Papa Murphy's, Sally Beauty, Anytime Fitness, Qdoba, and many more