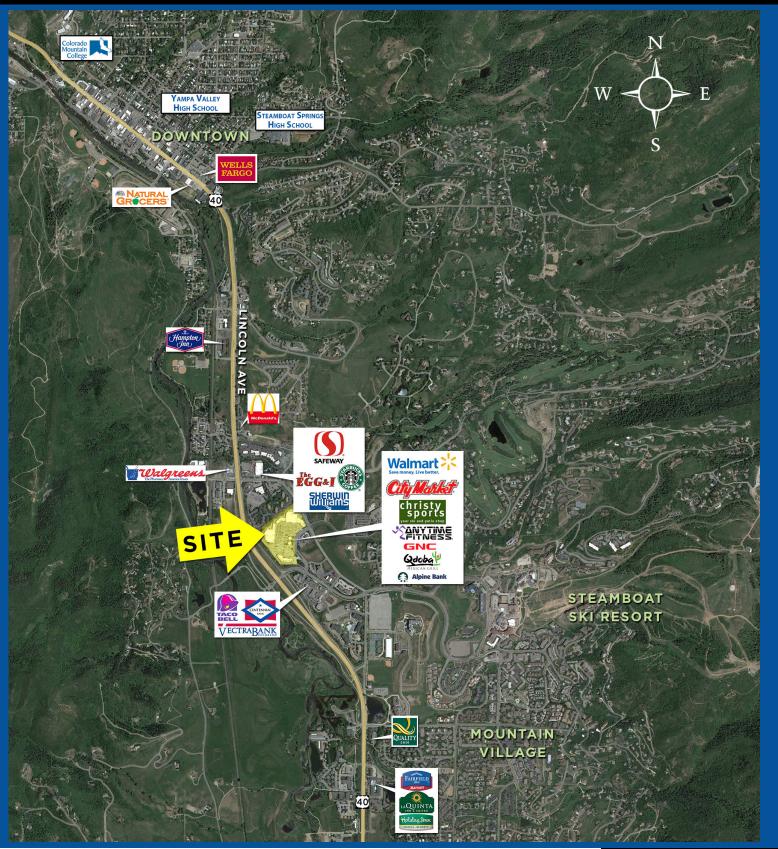

## **PROPERTY OVERVIEW:**

- 1,863 SF inline space, and 3,221 SF end cap available
- Dominant shopping center located at the base of Mt. Werner
- Anchored by Wal-Mart & City Market
- **Great visibility**
- Easy ingress / egress
- Great co-tenancy: Join City Market, Wal-Mart, AT&T, Christy Sports, UPS, Subway, GNC, Papa Murphy's, Sally Beauty, Anytime Fitness, Qdoba, and many more

AVG. DAILY TRAFFIC On Hwy 40 at Central Park 24,000 VPD

2000 S COLORADO BLVD, ANNEX BUILDING, SUITE 110

工

Δ

<

 $\alpha$ 

Σ

Ш