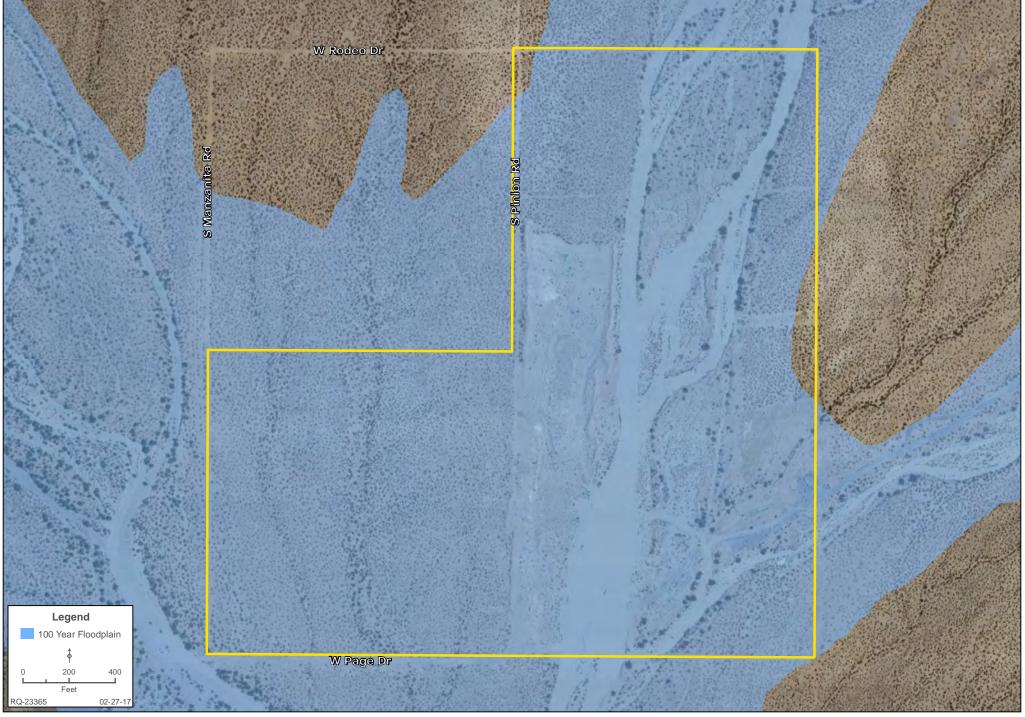

#### COMMENTS

- $\pm 2$  Miles west of  $\pm 1,020$  acre Griffith Industrial Park
- Property is located  $\pm 10$  miles south of Kingman, AZ
- Full Interchange at I-40 and Yucca Drive
- Property has Mining potential due to property being in the floodplain
- The property contains mineral rights and has gravel deposits to a depth of several hundred feet
- There is an estimated 32 million tons of gravel to a depth of  $\pm 100$  feet