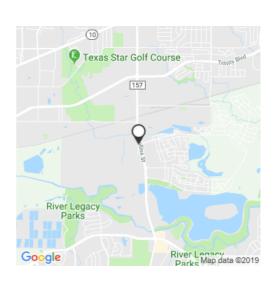

• Viridian Medical Park is located on the SW corner of Collins Avenue and Blue Lake Blvd, in Arlington Texas.

• On the edge of the 2000+ acre beautifully master planned community with 600 acres of lush parks and immaculately landscaped open space.