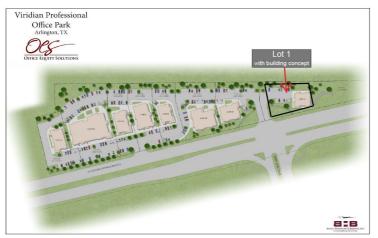

## Viridian Lot 1

## 4200 N. Collins, Arlington, TX 76005

• Viridian Medical Park is located on the SW corner of Collins Avenue and Blue Lake Blvd, in Arlington Texas.

• On the edge of the 2000+ acre beautifully master planned community with 600 acres of lush parks and immaculately landscaped open space.