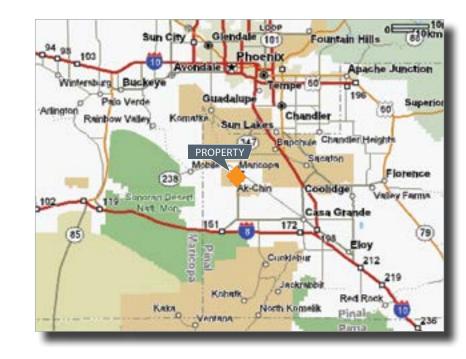

#### **Demographics**

- Located along Maricopa Highway 347, the main arterial in the Town of Maricopa
- Great visibility and accessibility to Maricopa Highway
- Maricopa is one of the fastest growing communities in the state