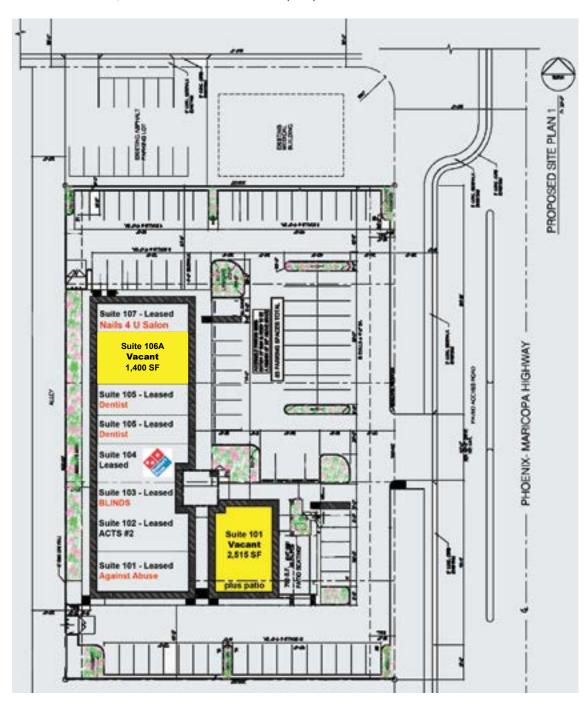

#### **Property Highlights**

- Zoning: CB-1 and CB-2 (Commercial Business - City of Maricopa)
- Available Retail Space:
  ±1,400 SF former office space
  ±2,515 SF fully fixtured restaurant with
  700 SF patio