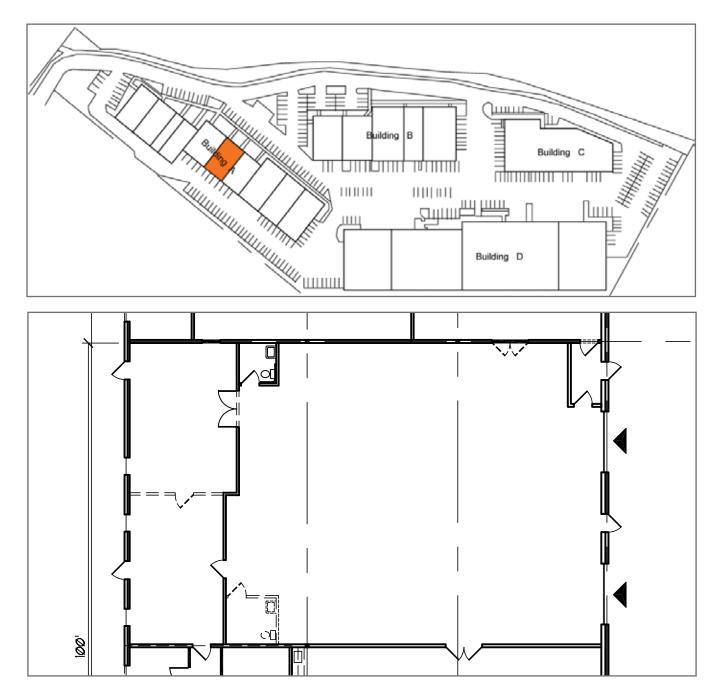

## Tukwila Commerce Park

12600 Interurban Ave S Building A, Ste 140 Seattle, WA

| 3,975 SF total                               |
|----------------------------------------------|
| 1,000 SF office                              |
| 12' clear height                             |
| 1 drive-in doors                             |
| Excellent access to I-5<br>and SR-599        |
| Lease rate:<br>\$4,329 per month, NNN        |
| \$0.85 PSF shell<br>\$0.95 PSF office add-on |
| Available May 1, 2019                        |

## Tukwila Commerce Park, Building A