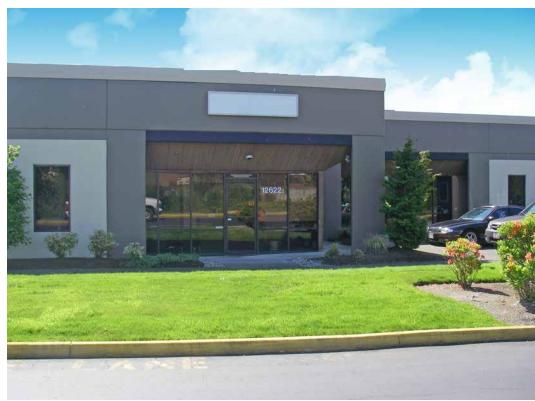

## Tukwila Commerce Park

12600 Interurban Ave S Building A, Ste 140 Seattle, WA

| 3,975 SF total                               |
|----------------------------------------------|
| 1,000 SF office                              |
| 12' clear height                             |
| 1 drive-in doors                             |
| Excellent access to I-5<br>and SR-599        |
| Lease rate:<br>\$4,329 per month, NNN        |
| \$0.85 PSF shell<br>\$0.95 PSF office add-on |
| Available May 1, 2019                        |

## Tukwila Commerce Park, Building A