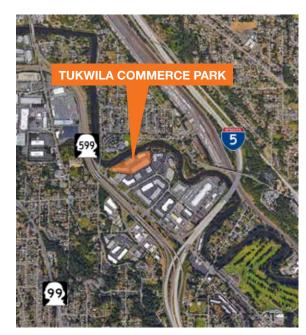

## Tukwila Commerce Park

12600 Interurban Ave S Building A, Ste 140 Seattle, WA

| 3,975 SF total                               |
|----------------------------------------------|
| 1,000 SF office                              |
| 12' clear height                             |
| 1 drive-in doors                             |
| Excellent access to I-5<br>and SR-599        |
| Lease rate:<br>\$4,329 per month, NNN        |
| \$0.85 PSF shell<br>\$0.95 PSF office add-on |
| Available May 1, 2019                        |

# For Lease



### Location



### Contact

Matt Wood, SIOR 206.248.7306 mwood@kiddermathews.com

#### Jim Kidder, SIOR 206.248.7328 jkidder@kiddermathews.com

Deutsche Asset & Wealth Management



## Tukwila Commerce Park, Building A



#### Contact

Matt Wood, SIOR 206.248.7306 mwood@kiddermathews.com Jim Kidder, SIOR 206.248.7328 jkidder@kiddermathews.com