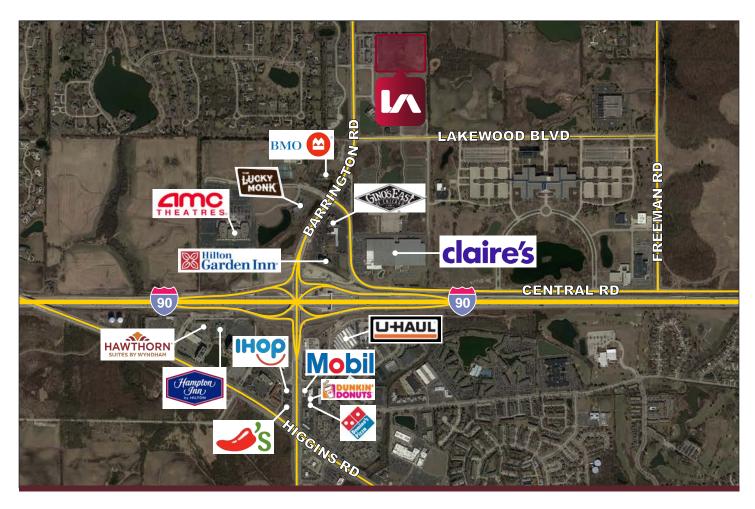

# 14.93 ACRE SITE AVAILABLE FOR SALE FOUNTAIN CROSSING - LOT 7B 2625 SOUTH BARRINGTON ROAD, HOFFMAN ESTATES, IL

# 14.93 ACRE SITE AVAILABLE FOR SALE FOUNTAIN CROSSING - LOT 7B

LEE & ASSOCIATES

COMMERCIAL REAL ESTATE SERVICES

2625 SOUTH BARRINGTON ROAD, HOFFMAN ESTATES, IL