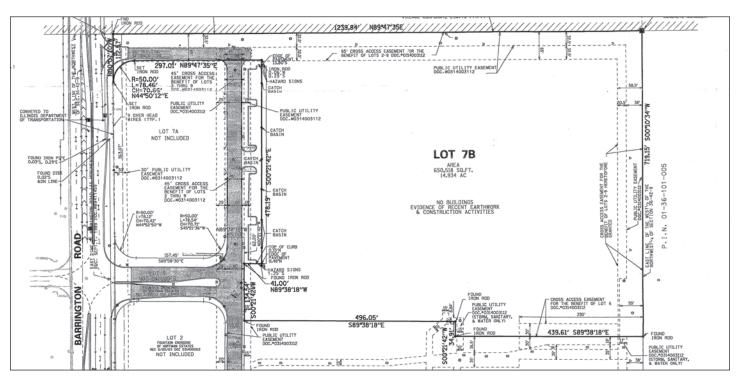

# 14.93 ACRE SITE AVAILABLE FOR SALE FOUNTAIN CROSSING - LOT 7B 2625 SOUTH BARRINGTON ROAD, HOFFMAN ESTATES, IL

# SITE SPECIFICATIONS:

| SITE SIZE: | 14.93 acres                                                                                                        | *Click here to read about 'City Works' concept for AT&T site in Hoffman Estates*                                      |                 |
|------------|--------------------------------------------------------------------------------------------------------------------|-----------------------------------------------------------------------------------------------------------------------|-----------------|
| ZONING:    | Retail / Commercial / Office / Corp. HQ                                                                            | MUNICIPALITY:                                                                                                         | Hoffman Estates |
| UTILITIES: | All utilities provided to site (capacity to be confirmed)                                                          | PRICING:                                                                                                              | \$4.95 PSF      |
| COMMENTS:  | <ul><li>May divide site</li><li>Fully improved, development ready</li><li>Enterprise zone status pending</li></ul> | <ul><li>Excellent visibility</li><li>Easy expressway access via 4-way interchange</li><li>Motivated seller!</li></ul> |                 |

# 14.93 ACRE SITE AVAILABLE FOR SALE FOUNTAIN CROSSING - LOT 7B

LEE & ASSOCIATES

COMMERCIAL REAL ESTATE SERVICES

2625 SOUTH BARRINGTON ROAD, HOFFMAN ESTATES, IL