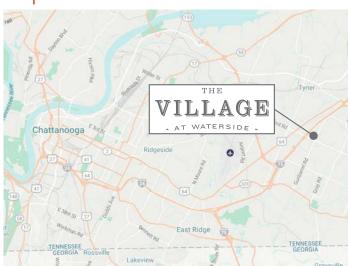

#### location

At the NW Corner of Gunbarrel Road & Shallowford Road

#### map.

\* Demographics provided by STDB \*\*Traffic counts, as of 2016, provided by TDOT