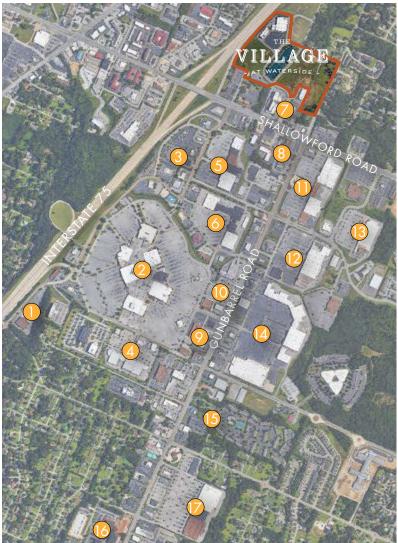

#### points of interest

#### Regal Cinemas

- 2 Hamilton Place Mall
- 3 Outback Steakhouse, Red Lobster, Courtyard by Marriott, Starbucks, J. Alexanders
- 4 Marshalls, Bed Bath & Beyond, Ross Dress for Less, Carrabba's Italian Grill
- 5 Staples, Ulta Beauty, DSW, Old Navy, Academy Sports
- 6 Toys R Us, TJ Maxx, World Market, Michaels, Home Goods, Olive Garden
- 7 Embassy Suites, Ruth's Chris Steak House, Mellow Mushroom
  - Walgreens, Wingate by Wyndham, Rooms To Go
  - The Chop House, Starbucks, McDonald's
- IO LOFT, Bonefish Grill, Jason's Deli, Firebirds Wood Fired Grill
- 1 Fresh Market, Hobby Lobby, Best Buy, McAllister's Deli, Panda Express
- 12 Lowe's Home Improvement, Ashley Home Store, PetSmart
- 13 The Home Depot
- 14 Stein Mart, Dick's Sporting Goods, Big Lots, Five Guys, Cheddar's, Walmart
- 15 The District at Hamilton Place Apts.
- 16 Erlanger Hopsital
- Target, Kohl's, Earthfare, Moe's Southwest Grill, Chickfila, Panera