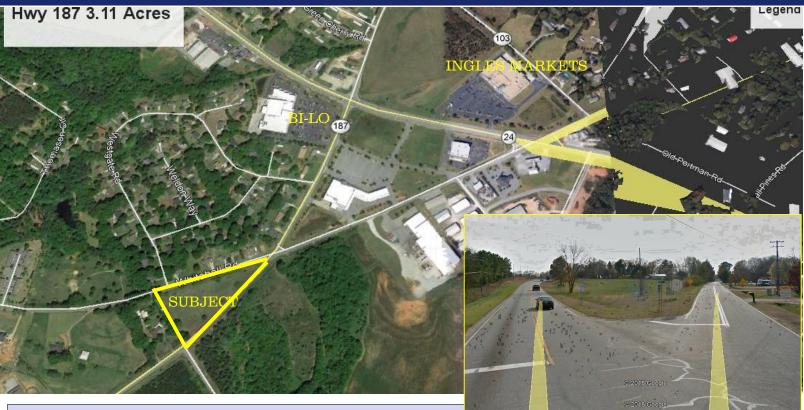

## **COMMERCIAL LAND FOR SALE**

Hwy 187, Anderson SC

## **Property Highlights:**

- +/- 3.11 Acres located on Hwy 187 and Whitehall Rd
- Close to Lake Hartwell off Hwy 24
- +/- 700 feet of Frontage on Hwy 187
- Utilities on or near Site
- Potential Additional Land Available
- Great Commercial Potential
- DOT Roundabout Planned

Parcel ID - 069-00-01-002-000 Address – HWY 187 Acres - +/- 3.11