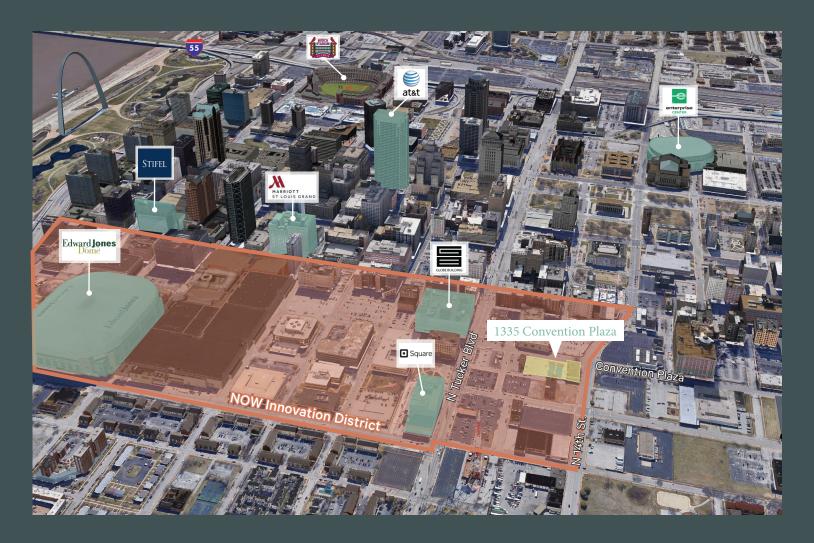

#### **Property Highlights**

- + Land area of 39,160 SF with a 19,000 SF building
- + Located at the corner of 14th Street & Convention Plaza
- + Prominently located in the path of development within the NOW Innovation District
- + Within 2 blocks of the Square Inc.'s downtown headquarters
- + 65-space gated parking lot
- + Frieght elevator and dock loading
- + Primed for redevelopment