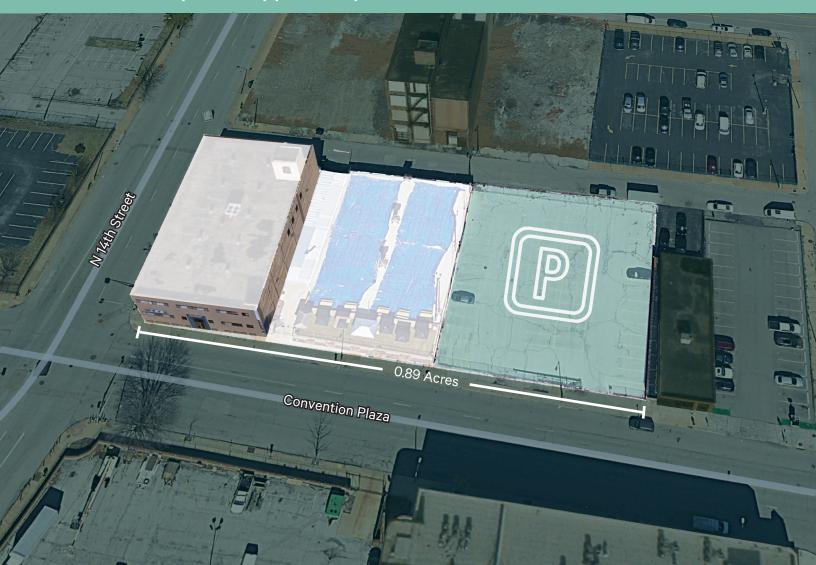

# Convention Plaza

Land area of 39,160 SF with a 19,000 SF Building

1335 Convention Plaza St. Louis, MO 63103 www.cbre.us/stlouis

#### **Property Highlights**

- + Land area of 39,160 SF with a 19,000 SF building
- + Located at the corner of 14th Street & Convention Plaza
- + Prominently located in the path of development within the NOW Innovation District
- + Within 2 blocks of the Square Inc.'s downtown headquarters
- + 65-space gated parking lot
- + Frieght elevator and dock loading
- + Primed for redevelopment

## Demographics

3-Mil

| Population         | 86,938  |
|--------------------|---------|
| Daytime Population | 154,871 |
| Businesses         | 5,355   |

0.89

1927

1998

Acres

Year Built