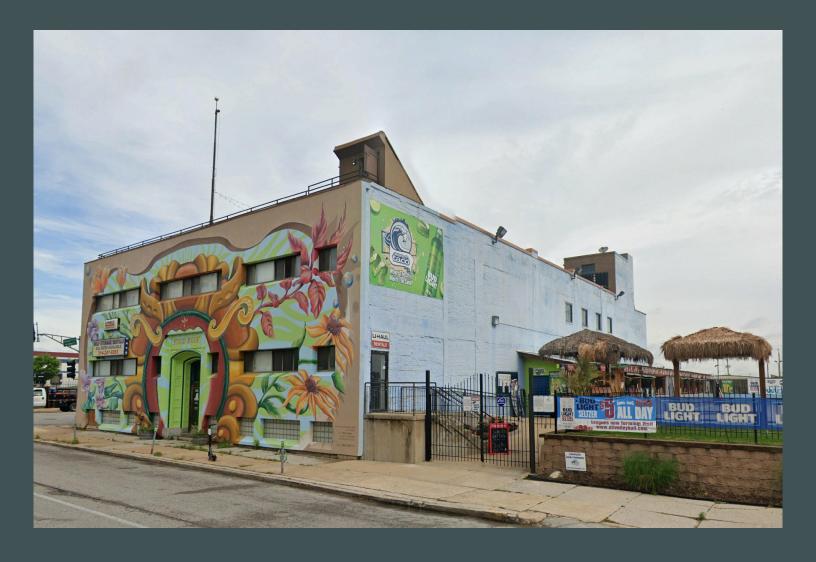

# Convention Plaza

Land area of 39,160 SF with a 19,000 SF Building

1335 Convention Plaza St. Louis, MO 63103 www.cbre.us/stlouis

#### **Property Highlights**

- + Land area of 39,160 SF with a 19,000 SF building
- + Located at the corner of 14th Street & Convention Plaza
- + Prominently located in the path of development within the NOW Innovation District
- + Within 2 blocks of the Square Inc.'s downtown headquarters
- + 65-space gated parking lot
- + Frieght elevator and dock loading
- + Primed for redevelopment