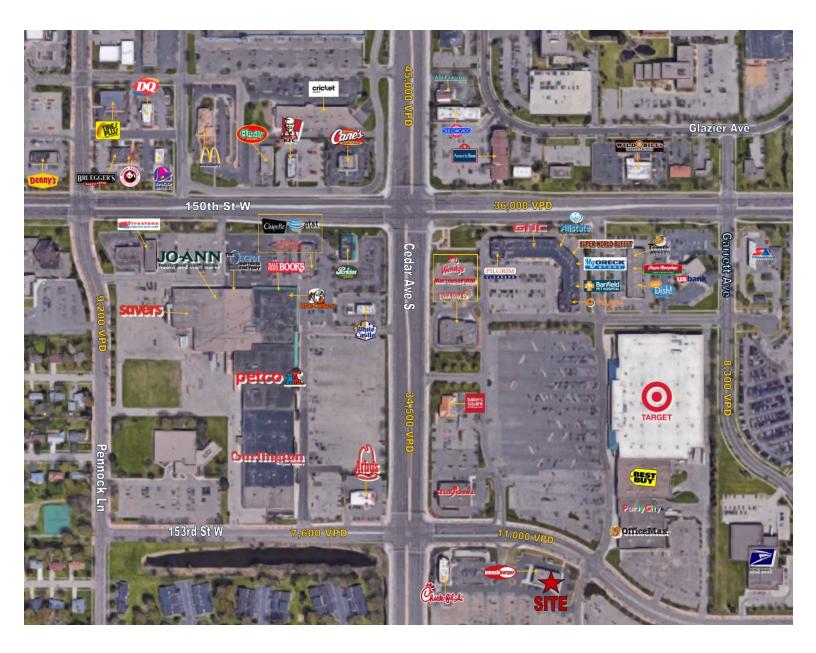

|                |             | Them ther (0) wiles wille |
|----------------|-------------|---------------------------|
| NEARBY TENANTS |             |                           |
| Smashburger    |             |                           |
| Sports Clips   |             |                           |
| Cub Foods      |             |                           |
| Target         |             |                           |
|                | Chick Fil A |                           |
| TRAFFIC COUNTS |             |                           |
| 153rd St W     | 11,000 VPD  |                           |
| CEDAR AVE      | 34,500 VPD  |                           |

#### COMMENTS

- Visible to Cedar Ave, the main thoroughfare road of Apple Valley
- Couched between major retail tenants like Cub Foods and Target

THIS INFORMATION HAS BEEN SECURED FROM SOURCES WE BELIEVE TO BE RELIABLE, BUT WE MAKE NO REPRESENTATIONS OR WARRANTIES, EXPRESSED OR IMPLIED, AS TO THE ACCURACY OF THE INFORMATION. REFERENCES TO SQUARE FOOTAGE OR AGE ARE APPROXIMATE. UPLAND HAS NOT REVIEWED OR VERIFIED THIS INFORMATION. BUYER MUST VERIFY THE INFORMATION AND BEARS ALL RISK FOR ANY INACCURACIES. 612.332.6600 APPLE VALLEY RETAIL APPLE VALLEY, MN | PAGE 2

## MARKET AERIAL

SQUARE FOOTAGE OR AGE ARE APPROXIMATE. UPLAND HAS NOT REVIEWED OR VERIFIED THIS INFORMATION. BUYER MUST VERIFY THE INFORMATION AND BEARS ALL RISK FOR ANY INACCURACIES. 612.332.6600 THIS INFORMATION HAS BEEN SECURED FROM SOURCES WE BELIEVE TO BE RELIABLE, BUT WE MAKE NO REPRESENTATIONS OR WARRANTIES, EXPRESSED OR IMPLIED, AS TO THE ACCURACY OF THE INFORMATION. REFERENCES TO