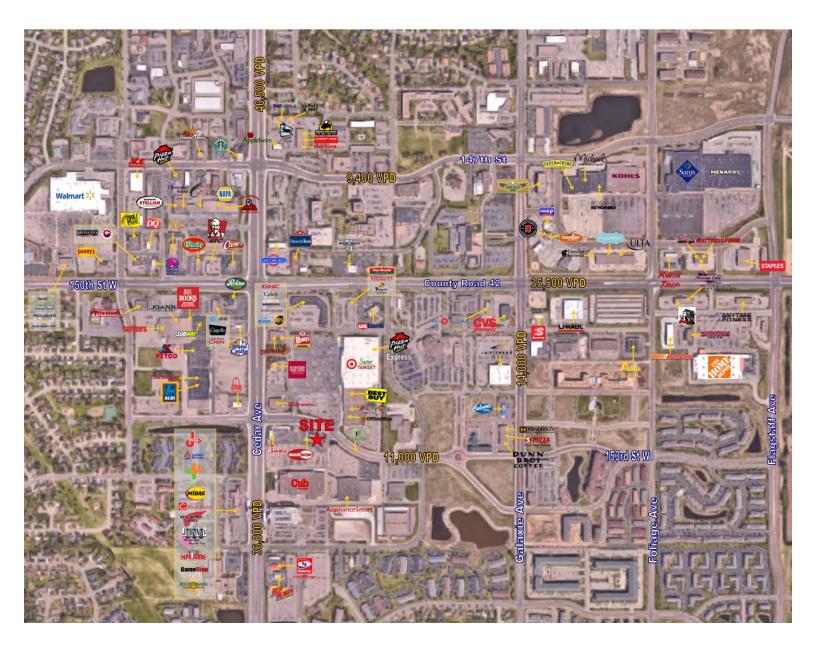

|                |             | Them ther (0) wiles wille |
|----------------|-------------|---------------------------|
| NEARBY TENANTS |             |                           |
| Smashburger    |             |                           |
| Sports Clips   |             |                           |
| Cub Foods      |             |                           |
| Target         |             |                           |
|                | Chick Fil A |                           |
| TRAFFIC COUNTS |             |                           |
| 153rd St W     | 11,000 VPD  |                           |
| CEDAR AVE      | 34,500 VPD  |                           |

#### COMMENTS

- Visible to Cedar Ave, the main thoroughfare road of Apple Valley
- Couched between major retail tenants like Cub Foods and Target

THIS INFORMATION HAS BEEN SECURED FROM SOURCES WE BELIEVE TO BE RELIABLE, BUT WE MAKE NO REPRESENTATIONS OR WARRANTIES, EXPRESSED OR IMPLIED, AS TO THE ACCURACY OF THE INFORMATION. REFERENCES TO SQUARE FOOTAGE OR AGE ARE APPROXIMATE. UPLAND HAS NOT REVIEWED OR VERIFIED THIS INFORMATION. BUYER MUST VERIFY THE INFORMATION AND BEARS ALL RISK FOR ANY INACCURACIES. 612.332.6600 APPLE VALLEY RETAIL APPLE VALLEY, MN | PAGE 2

## MARKET AERIAL

SQUARE FOOTAGE OR AGE ARE APPROXIMATE. UPLAND HAS NOT REVIEWED OR VERIFIED THIS INFORMATION. BUYER MUST VERIFY THE INFORMATION AND BEARS ALL RISK FOR ANY INACCURACIES. 612.332.6600 THIS INFORMATION HAS BEEN SECURED FROM SOURCES WE BELIEVE TO BE RELIABLE, BUT WE MAKE NO REPRESENTATIONS OR WARRANTIES, EXPRESSED OR IMPLIED, AS TO THE ACCURACY OF THE INFORMATION. REFERENCES TO