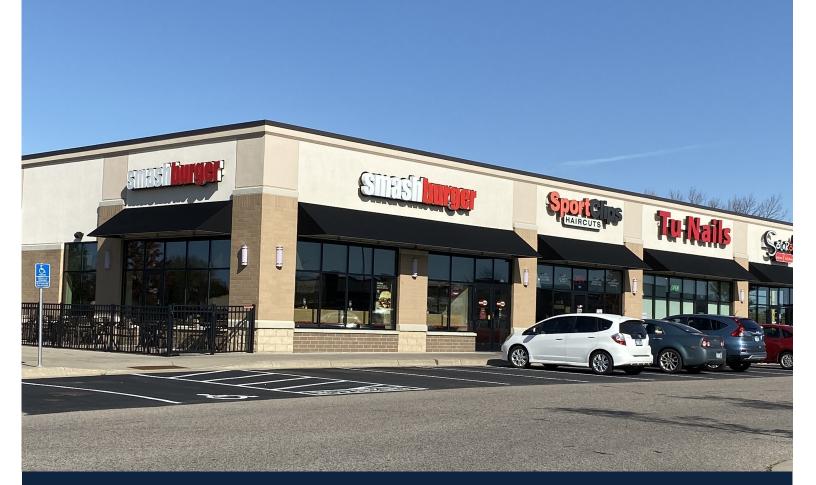

## Available For Lease

## **PROPERTY OVERVIEW**

| PROPERTY INFORMATION |                  |  |  |
|----------------------|------------------|--|--|
| Address              | 7394 153rd St W  |  |  |
| CITY, STATE          | Apple Valley, MN |  |  |
| BUILDING SIZE        | 7,129 SF         |  |  |
| YEAR BUILT           | 2013             |  |  |
| SPACE AVAILABLE      | 1,544 SF         |  |  |
| ASKING RENT          | \$31.66          |  |  |
| Сам & Тах 2019       | \$9.30 PSF       |  |  |
| Parking              | 50               |  |  |

#### COMMENTS

- Visible to Cedar Ave, the main thoroughfare road of Apple Valley
- Couched between major retail tenants like Cub Foods and Target

THIS INFORMATION HAS BEEN SECURED FROM SOURCES WE BELIEVE TO BE RELIABLE, BUT WE MAKE NO REPRESENTATIONS OR WARRANTIES, EXPRESSED OR IMPLIED, AS TO THE ACCURACY OF THE INFORMATION. REFERENCES TO SQUARE FOOTAGE OR AGE ARE APPROXIMATE. UPLAND HAS NOT REVIEWED OR VERIFIED THIS INFORMATION. BUYER MUST VERIFY THE INFORMATION AND BEARS ALL RISK FOR ANY INACCURACIES. 612.332.6600 APPLE VALLEY RETAIL APPLE VALLEY, MN | PAGE 2