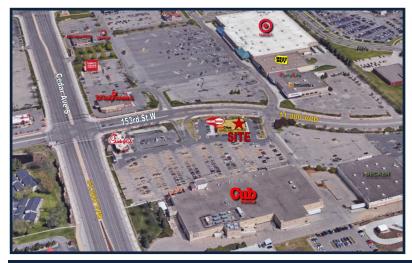

|                |             | Them ther (0) wiles wille |
|----------------|-------------|---------------------------|
| NEARBY TENANTS |             |                           |
| Smashburger    |             |                           |
| Sports Clips   |             |                           |
| Cub Foods      |             |                           |
| Target         |             |                           |
|                | Chick Fil A |                           |
| TRAFFIC COUNTS |             |                           |
| 153rd St W     | 11,000 VPD  |                           |
| CEDAR AVE      | 34,500 VPD  |                           |

#### COMMENTS

- Visible to Cedar Ave, the main thoroughfare road of Apple Valley
- Couched between major retail tenants like Cub Foods and Target

THIS INFORMATION HAS BEEN SECURED FROM SOURCES WE BELIEVE TO BE RELIABLE, BUT WE MAKE NO REPRESENTATIONS OR WARRANTIES, EXPRESSED OR IMPLIED, AS TO THE ACCURACY OF THE INFORMATION. REFERENCES TO SQUARE FOOTAGE OR AGE ARE APPROXIMATE. UPLAND HAS NOT REVIEWED OR VERIFIED THIS INFORMATION. BUYER MUST VERIFY THE INFORMATION AND BEARS ALL RISK FOR ANY INACCURACIES. 612.332.6600 APPLE VALLEY RETAIL APPLE VALLEY, MN | PAGE 2