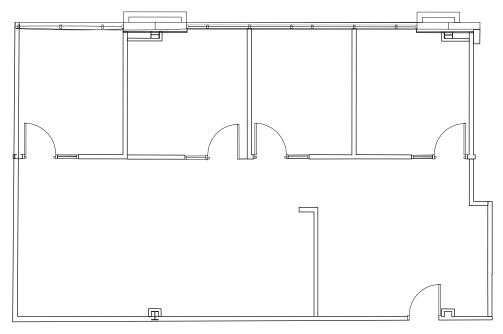

## FOR LEASE COLLEGE POINT BUSINESS CENTER

2600 E Bidwell Street / Folsom, California



#### **PROPERTY FEATURES**

- Two story ±40,000 SF multi-tenant office building located 1 mile north of Highway 50
- Building constructed in 2004
- Parking ratio of 4 per 1,000 sf
- Numerous nearby restaurants, banking & shopping options
- Within walking distance of Palladio at Broadstone shopping center



Senior Director 916.288.4421 kris.kalmbach@cushwake.com LIC #1436668 400 Capitol Mall, Suite 1800 Sacramento, CA 95814 main 916.288.4800 cushmanwakefield.com LIC #00950620

# FOR LEASE COLLEGE POINT BUSINESS CENTER

2600 E Bidwell Street / Folsom, California

### **SUITE 110 | ±1,333 RSF**



### **SUITE 140 | ±1,378 RSF**