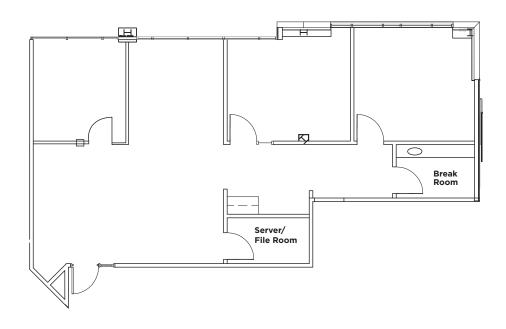

## FOR LEASE COLLEGE POINT BUSINESS CENTER

2600 E Bidwell Street / Folsom, California



#### **PROPERTY FEATURES**

- Two story ±40,000 SF multi-tenant office building located 1 mile north of Highway 50
- Building constructed in 2004
- Parking ratio of 4 per 1,000 sf
- Numerous nearby restaurants, banking & shopping options
- Within walking distance of Palladio at Broadstone shopping center



Senior Director 916.288.4421 kris.kalmbach@cushwake.com LIC #1436668 400 Capitol Mall, Suite 1800 Sacramento, CA 95814 main 916.288.4800 cushmanwakefield.com LIC #00950620

# FOR LEASE COLLEGE POINT BUSINESS CENTER

2600 E Bidwell Street / Folsom, California

### **SUITE 110 | ±1,333 RSF**



### **SUITE 140 | ±1,378 RSF**