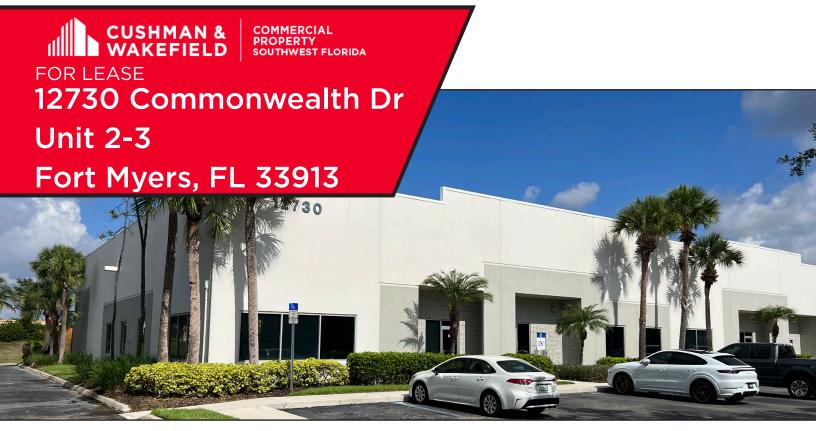

Cushman and Wakefield | Commercial Property Southwest Florida is pleased to present this sublease opportunity, in Westlinks Business Park off of Daniels Pkwy inside the master-planned Gateway community. The 14-building office and flex park is located just minutes from I-75, US-41 and RSW. Available units 2-3 have a combined <u>+</u>8,000 SF of fully furnished and built out turn key ready office space. The units include reception, waiting room, 5 private offices, 56 cubicles, large training room, kitchen/ lunchroom, 2 sets of restrooms, additional kitchenette. Current lease expires 8/31/2026.

## **Property Highlights**

| Address       | 12730 Commonwealth Dr<br>Units 2-3<br>Fort Myers, FL 33913 |  |  |
|---------------|------------------------------------------------------------|--|--|
| Year Built    | 1997                                                       |  |  |
| Property Type | Office / Flex                                              |  |  |
| Size          | <u>+</u> 8,000 SF                                          |  |  |
| Lease Rate    | \$13.50 PSF                                                |  |  |
| CAM           | \$3.75 PSF                                                 |  |  |
| Monthly Total | \$11,500 (No Tax Included)                                 |  |  |
| Parking       | 119 Spaces 2.19/1,000 SF                                   |  |  |