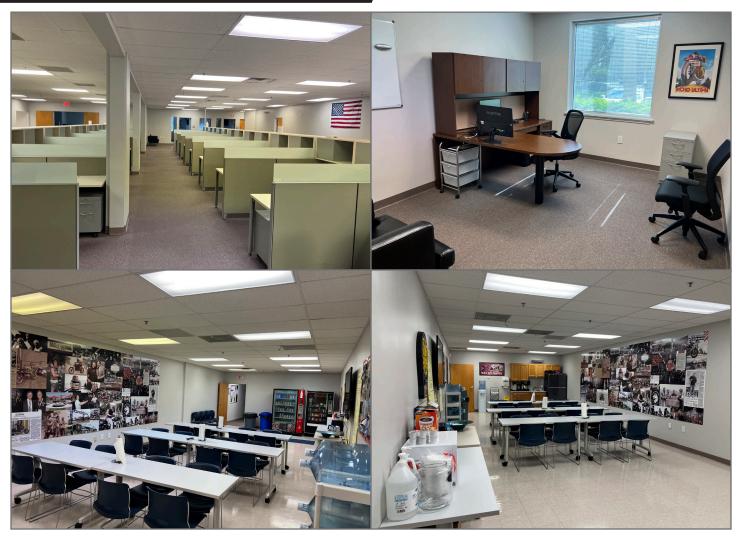

Cushman and Wakefield | Commercial Property Southwest Florida is pleased to present this sublease opportunity, in Westlinks Business Park off of Daniels Pkwy inside the master-planned Gateway community. The 14-building office and flex park is located just minutes from I-75, US-41 and RSW. Available units 2-3 have a combined <u>+</u>8,000 SF of fully furnished and built out turn key ready office space. The units include reception, waiting room, 5 private offices, 56 cubicles, large training room, kitchen/ lunchroom, 2 sets of restrooms, additional kitchenette. Current lease expires 8/31/2026.