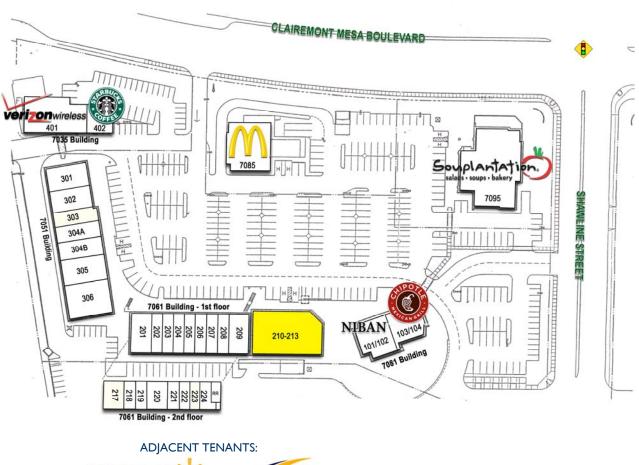

## 7061 Clairemont Mesa Blvd. - San Diego, CA 92111

| 7081         101/102         Niban's Japanese Restaurant         2,824           103/104         Chipotle         2,303           7061         201         Available         1,800           202         Costal Medical Weight Loss         900           203         Golden Key Jewelers         900           204         Available         900           205         Liberty Tax         900           206         Eyes for Kids         900           207         Angel Nails         900           208         Buddha Foot Massage         900           209         Nutrition Zone         1,592           210-213         Players Bar & Grill (Available 11/1/14)         6,435           217         State Farm Insurance         1,080           218         Nautilus Real Estate         540           219         Prestige Floors         540           220         Preferred Dental         1,080           221         Available         540           222         Vishwa Nirmala Dharma         540           222         Vishwa Nirmala Dharma         540           223         Andrew Muhler         540           224         Total Image                                                                                 | Bldg | Suite   | Tenant                                  | Sq. Ft. |
|---------------------------------------------------------------------------------------------------------------------------------------------------------------------------------------------------------------------------------------------------------------------------------------------------------------------------------------------------------------------------------------------------------------------------------------------------------------------------------------------------------------------------------------------------------------------------------------------------------------------------------------------------------------------------------------------------------------------------------------------------------------------------------------------------------------------------------------------------------------------------------------------------------------------------------------------------------------------------------------------------------------------------------------------------------------------------------------------------------------------------------------------------------------------------------------------------------------------------------------------|------|---------|-----------------------------------------|---------|
| 7061         201         Available         1,800           202         Costal Medical Weight Loss         900           203         Golden Key Jewelers         900           204         Available         900           205         Liberty Tax         900           206         Eyes for Kids         900           207         Angel Nails         900           208         Buddha Foot Massage         900           209         Nutrition Zone         1,592           210-213         Players Bar & Grill (Available 11/1/14)         6,435           217         State Farm Insurance         1,080           218         Nautilus Real Estate         540           219         Prestige Floors         540           220         Preferred Dental         1,080           221         Available         540           222         Vishwa Nirmala Dharma         540           222         Vishwa Nirmala Dharma         540           222         Vishwa Nirmala Dharma         540           223         Andrew Muhler         540           224         Total Image Studio         621           7051         301         Select Personnel <td>7081</td> <td>101/102</td> <td>Niban's Japanese Restaurant</td> <td>2,824</td> | 7081 | 101/102 | Niban's Japanese Restaurant             | 2,824   |
| 202         Costal Medical Weight Loss         900           203         Golden Key Jewelers         900           204         Available         900           205         Liberty Tax         900           206         Eyes for Kids         900           207         Angel Nails         900           208         Buddha Foot Massage         900           209         Nutrition Zone         1,592           210-213         Players Bar & Grill (Available 11/1/14)         6,435           217         State Farm Insurance         1,080           218         Nautilus Real Estate         540           219         Prestige Floors         540           220         Preferred Dental         1,080           221         Available         540           222         Vishwa Nirmala Dharma         540           222         Vishwa Nirmala Dharma         540           222         Vishwa Nirmala Dharma         540           223         Andrew Muhler         540           224         Total Image Studio         621           7051         301         Select Personnel         2,100           302         Mysterious Galaxy Books                                                                                   |      | 103/104 | Chipotle                                | 2,303   |
| 203         Golden Key Jewelers         900           204         Available         900           205         Liberty Tax         900           206         Eyes for Kids         900           207         Angel Nails         900           208         Buddha Foot Massage         900           209         Nutrition Zone         1,592           210-213         Players Bar & Grill (Available 11/1/14)         6,435           217         State Farm Insurance         1,080           218         Nautilus Real Estate         540           219         Prestige Floors         540           220         Preferred Dental         1,080           221         Available         540           222         Vishwa Nirmala Dharma         540           222         Vishwa Nirmala Dharma         540           223         Andrew Muhler         540           224         Total Image Studio         621           7051         301         Select Personnel         2,100           302         Mysterious Galaxy Books         1,800           303         Wall Beds & More         1,288           304A         Spa Etc., Inc.         1,430<                                                                                | 7061 | 201     | Available                               | 1,800   |
| 204         Available         900           205         Liberty Tax         900           206         Eyes for Kids         900           207         Angel Nails         900           208         Buddha Foot Massage         900           209         Nutrition Zone         1,592           210-213         Players Bar & Grill (Available 11/1/14)         6,435           217         State Farm Insurance         1,080           218         Nautilus Real Estate         540           219         Prestige Floors         540           220         Preferred Dental         1,080           221         Available         540           222         Vishwa Nirmala Dharma         540           222         Vishwa Nirmala Dharma         540           223         Andrew Muhler         540           224         Total Image Studio         621           7051         301         Select Personnel         2,100           302         Mysterious Galaxy Books         1,800           303         Wall Beds & More         1,288           304A         Spa Etc., Inc.         1,430           304B         San Diego Beauty Lab         1,                                                                                |      | 202     | Costal Medical Weight Loss              | 900     |
| 205         Liberty Tax         900           206         Eyes for Kids         900           207         Angel Nails         900           208         Buddha Foot Massage         900           209         Nutrition Zone         1,592           210-213         Players Bar & Grill (Available 11/1/14)         6,435           217         State Farm Insurance         1,080           218         Nautilus Real Estate         540           219         Prestige Floors         540           220         Preferred Dental         1,080           221         Available         540           222         Vishwa Nirmala Dharma         540           222         Vishwa Nirmala Dharma         540           223         Andrew Muhler         540           224         Total Image Studio         621           7051         301         Select Personnel         2,100           302         Mysterious Galaxy Books         1,800           303         Wall Beds & More         1,288           304A         Spa Etc., Inc.         1,430           304B         San Diego Beauty Lab         1,537           305         iTan         2,125                                                                                |      | 203     | Golden Key Jewelers                     | 900     |
| 206         Eyes for Kids         900           207         Angel Nails         900           208         Buddha Foot Massage         900           209         Nutrition Zone         1,592           210-213         Players Bar & Grill (Available 11/1/14)         6,435           217         State Farm Insurance         1,080           218         Nautilus Real Estate         540           219         Prestige Floors         540           220         Preferred Dental         1,080           221         Available         540           222         Vishwa Nirmala Dharma         540           222         Vishwa Nirmala Dharma         540           223         Andrew Muhler         540           224         Total Image Studio         621           7051         301         Select Personnel         2,100           302         Mysterious Galaxy Books         1,800           303         Wall Beds & More         1,288           304A         Spa Etc., Inc.         1,430           304B         San Diego Beauty Lab         1,537           305         iTan         2,125           306         Game Empire         3,2                                                                                |      | 204     | Available                               | 900     |
| 207         Angel Nails         900           208         Buddha Foot Massage         900           209         Nutrition Zone         1,592           210-213         Players Bar & Grill (Available 11/1/14)         6,435           217         State Farm Insurance         1,080           218         Nautilus Real Estate         540           219         Prestige Floors         540           220         Preferred Dental         1,080           221         Available         540           222         Vishwa Nirmala Dharma         540           222         Vishwa Nirmala Dharma         540           223         Andrew Muhler         540           224         Total Image Studio         621           7051         301         Select Personnel         2,100           302         Mysterious Galaxy Books         1,800           303         Wall Beds & More         1,288           304A         Spa Etc., Inc.         1,430           304B         San Diego Beauty Lab         1,537           305         iTan         2,125           306         Game Empire         3,201           7035         401         Verizon Wi                                                                                |      | 205     | Liberty Tax                             | 900     |
| 208         Buddha Foot Massage         900           209         Nutrition Zone         1,592           210-213         Players Bar & Grill (Available 11/1/14)         6,435           217         State Farm Insurance         1,080           218         Nautilus Real Estate         540           219         Prestige Floors         540           220         Preferred Dental         1,080           221         Available         540           222         Vishwa Nirmala Dharma         540           223         Andrew Muhler         540           224         Total Image Studio         621           7051         301         Select Personnel         2,100           302         Mysterious Galaxy Books         1,800           303         Wall Beds & More         1,288           304A         Spa Etc., Inc.         1,430           304B         San Diego Beauty Lab         1,537           305         iTan         2,125           306         Game Empire         3,201           7035         401         Verizon Wireless         3,933           402         Starbucks Coffee         1,225           7085         McDon                                                                                |      | 206     | Eyes for Kids                           | 900     |
| 209         Nutrition Zone         1,592           210-213         Players Bar & Grill (Available 11/1/14)         6,435           217         State Farm Insurance         1,080           218         Nautilus Real Estate         540           219         Prestige Floors         540           220         Preferred Dental         1,080           221         Available         540           222         Vishwa Nirmala Dharma         540           223         Andrew Muhler         540           224         Total Image Studio         621           7051         301         Select Personnel         2,100           302         Mysterious Galaxy Books         1,800           303         Wall Beds & More         1,288           304A         Spa Etc., Inc.         1,430           304B         San Diego Beauty Lab         1,537           305         iTan         2,125           306         Game Empire         3,201           7035         401         Verizon Wireless         3,933           402         Starbucks Coffee         1,225           7085         McDonald's         3,250                                                                                                                   |      | 207     | Angel Nails                             | 900     |
| 210-213         Players Bar & Grill (Available 11/1/14)         6,435           217         State Farm Insurance         1,080           218         Nautilus Real Estate         540           219         Prestige Floors         540           220         Preferred Dental         1,080           221         Available         540           222         Vishwa Nirmala Dharma         540           223         Andrew Muhler         540           224         Total Image Studio         621           7051         301         Select Personnel         2,100           302         Mysterious Galaxy Books         1,800           303         Wall Beds & More         1,288           304A         Spa Etc., Inc.         1,430           304B         San Diego Beauty Lab         1,537           305         iTan         2,125           306         Game Empire         3,201           7035         401         Verizon Wireless         3,933           402         Starbucks Coffee         1,225           7085         McDonald's         3,250                                                                                                                                                                      |      | 208     | Buddha Foot Massage                     | 900     |
| 217       State Farm Insurance       1,080         218       Nautilus Real Estate       540         219       Prestige Floors       540         220       Preferred Dental       1,080         221       Available       540         222       Vishwa Nirmala Dharma       540         223       Andrew Muhler       540         224       Total Image Studio       621         7051       301       Select Personnel       2,100         302       Mysterious Galaxy Books       1,800         303       Wall Beds & More       1,288         304A       Spa Etc., Inc.       1,430         304B       San Diego Beauty Lab       1,537         305       iTan       2,125         306       Game Empire       3,201         7035       401       Verizon Wireless       3,933         402       Starbucks Coffee       1,225         7085       McDonald's       3,250                                                                                                                                                                                                                                                                                                                                                                    |      | 209     | Nutrition Zone                          | 1,592   |
| 218         Nautilus Real Estate         540           219         Prestige Floors         540           220         Preferred Dental         1,080           221         Available         540           222         Vishwa Nirmala Dharma         540           223         Andrew Muhler         540           224         Total Image Studio         621           7051         301         Select Personnel         2,100           302         Mysterious Galaxy Books         1,800           303         Wall Beds & More         1,288           304A         Spa Etc., Inc.         1,430           304B         San Diego Beauty Lab         1,537           305         iTan         2,125           306         Game Empire         3,201           7035         401         Verizon Wireless         3,933           402         Starbucks Coffee         1,225           7085         McDonald's         3,250                                                                                                                                                                                                                                                                                                               |      | 210-213 | Players Bar & Grill (Available 11/1/14) | 6,435   |
| 219         Prestige Floors         540           220         Preferred Dental         1,080           221         Available         540           222         Vishwa Nirmala Dharma         540           223         Andrew Muhler         540           224         Total Image Studio         621           7051         301         Select Personnel         2,100           302         Mysterious Galaxy Books         1,800           303         Wall Beds & More         1,288           304A         Spa Etc., Inc.         1,430           304B         San Diego Beauty Lab         1,537           305         iTan         2,125           306         Game Empire         3,201           7035         401         Verizon Wireless         3,933           402         Starbucks Coffee         1,225           7085         McDonald's         3,250                                                                                                                                                                                                                                                                                                                                                                      |      | 217     | State Farm Insurance                    | 1,080   |
| 220       Preferred Dental       1,080         221       Available       540         222       Vishwa Nirmala Dharma       540         223       Andrew Muhler       540         224       Total Image Studio       621         7051       301       Select Personnel       2,100         302       Mysterious Galaxy Books       1,800         303       Wall Beds & More       1,288         304A       Spa Etc., Inc.       1,430         304B       San Diego Beauty Lab       1,537         305       iTan       2,125         306       Game Empire       3,201         7035       401       Verizon Wireless       3,933         402       Starbucks Coffee       1,225         7085       McDonald's       3,250                                                                                                                                                                                                                                                                                                                                                                                                                                                                                                                    |      | 218     | Nautilus Real Estate                    | 540     |
| 221       Available       540         222       Vishwa Nirmala Dharma       540         223       Andrew Muhler       540         224       Total Image Studio       621         7051       301       Select Personnel       2,100         302       Mysterious Galaxy Books       1,800         303       Wall Beds & More       1,288         304A       Spa Etc., Inc.       1,430         304B       San Diego Beauty Lab       1,537         305       iTan       2,125         306       Game Empire       3,201         7035       401       Verizon Wireless       3,933         402       Starbucks Coffee       1,225         7085       McDonald's       3,250                                                                                                                                                                                                                                                                                                                                                                                                                                                                                                                                                                   |      | 219     |                                         | 540     |
| 222         Vishwa Nirmala Dharma         540           223         Andrew Muhler         540           224         Total Image Studio         621           7051         301         Select Personnel         2,100           302         Mysterious Galaxy Books         1,800           303         Wall Beds & More         1,288           304A         Spa Etc., Inc.         1,430           304B         San Diego Beauty Lab         1,537           305         iTan         2,125           306         Game Empire         3,201           7035         401         Verizon Wireless         3,933           402         Starbucks Coffee         1,225           7085         McDonald's         3,250                                                                                                                                                                                                                                                                                                                                                                                                                                                                                                                         |      | 220     | Preferred Dental                        | 1,080   |
| 223       Andrew Muhler       540         224       Total Image Studio       621         7051       301       Select Personnel       2,100         302       Mysterious Galaxy Books       1,800         303       Wall Beds & More       1,288         304A       Spa Etc., Inc.       1,430         304B       San Diego Beauty Lab       1,537         305       iTan       2,125         306       Game Empire       3,201         7035       401       Verizon Wireless       3,933         402       Starbucks Coffee       1,225         7085       McDonald's       3,250                                                                                                                                                                                                                                                                                                                                                                                                                                                                                                                                                                                                                                                           |      | 221     | Available                               | 540     |
| 224         Total Image Studio         621           7051         301         Select Personnel         2,100           302         Mysterious Galaxy Books         1,800           303         Wall Beds & More         1,288           304A         Spa Etc., Inc.         1,430           304B         San Diego Beauty Lab         1,537           305         iTan         2,125           306         Game Empire         3,201           7035         401         Verizon Wireless         3,933           402         Starbucks Coffee         1,225           7085         McDonald's         3,250                                                                                                                                                                                                                                                                                                                                                                                                                                                                                                                                                                                                                                 |      | 222     | Vishwa Nirmala Dharma                   | 540     |
| 7051         301         Select Personnel         2,100           302         Mysterious Galaxy Books         1,800           303         Wall Beds & More         1,288           304A         Spa Etc., Inc.         1,430           304B         San Diego Beauty Lab         1,537           305         iTan         2,125           306         Game Empire         3,201           7035         401         Verizon Wireless         3,933           402         Starbucks Coffee         1,225           7085         McDonald's         3,250                                                                                                                                                                                                                                                                                                                                                                                                                                                                                                                                                                                                                                                                                      |      | 223     | Andrew Muhler                           | 540     |
| 302       Mysterious Galaxy Books       1,800         303       Wall Beds & More       1,288         304A       Spa Etc., Inc.       1,430         304B       San Diego Beauty Lab       1,537         305       iTan       2,125         306       Game Empire       3,201         7035       401       Verizon Wireless       3,933         402       Starbucks Coffee       1,225         7085       McDonald's       3,250                                                                                                                                                                                                                                                                                                                                                                                                                                                                                                                                                                                                                                                                                                                                                                                                              |      | 224     | Total Image Studio                      | 621     |
| 303       Wall Beds & More       1,288         304A       Spa Etc., Inc.       1,430         304B       San Diego Beauty Lab       1,537         305       iTan       2,125         306       Game Empire       3,201         7035       401       Verizon Wireless       3,933         402       Starbucks Coffee       1,225         7085       McDonald's       3,250                                                                                                                                                                                                                                                                                                                                                                                                                                                                                                                                                                                                                                                                                                                                                                                                                                                                    | 7051 | 301     | Select Personnel                        | 2,100   |
| 304A       Spa Etc., Inc.       1,430         304B       San Diego Beauty Lab       1,537         305       iTan       2,125         306       Game Empire       3,201         7035       401       Verizon Wireless       3,933         402       Starbucks Coffee       1,225         7085       McDonald's       3,250                                                                                                                                                                                                                                                                                                                                                                                                                                                                                                                                                                                                                                                                                                                                                                                                                                                                                                                   |      | 302     | Mysterious Galaxy Books                 | 1,800   |
| 304B       San Diego Beauty Lab       1,537         305       iTan       2,125         306       Game Empire       3,201         7035       401       Verizon Wireless       3,933         402       Starbucks Coffee       1,225         7085       McDonald's       3,250                                                                                                                                                                                                                                                                                                                                                                                                                                                                                                                                                                                                                                                                                                                                                                                                                                                                                                                                                                 |      | 303     | Wall Beds & More                        | 1,288   |
| 305       iTan       2,125         306       Game Empire       3,201         7035       401       Verizon Wireless       3,933         402       Starbucks Coffee       1,225         7085       McDonald's       3,250                                                                                                                                                                                                                                                                                                                                                                                                                                                                                                                                                                                                                                                                                                                                                                                                                                                                                                                                                                                                                     |      | 304A    | Spa Etc., Inc.                          | 1,430   |
| 306       Game Empire       3,201         7035       401       Verizon Wireless       3,933         402       Starbucks Coffee       1,225         7085       McDonald's       3,250                                                                                                                                                                                                                                                                                                                                                                                                                                                                                                                                                                                                                                                                                                                                                                                                                                                                                                                                                                                                                                                        |      | 304B    | San Diego Beauty Lab                    | 1,537   |
| 7035         401         Verizon Wireless         3,933           402         Starbucks Coffee         1,225           7085         McDonald's         3,250                                                                                                                                                                                                                                                                                                                                                                                                                                                                                                                                                                                                                                                                                                                                                                                                                                                                                                                                                                                                                                                                                |      | 305     | iTan                                    | 2,125   |
| 402         Starbucks Coffee         1,225           7085         McDonald's         3,250                                                                                                                                                                                                                                                                                                                                                                                                                                                                                                                                                                                                                                                                                                                                                                                                                                                                                                                                                                                                                                                                                                                                                  |      | 306     | Game Empire                             | 3,201   |
| 7085 McDonald's 3,250                                                                                                                                                                                                                                                                                                                                                                                                                                                                                                                                                                                                                                                                                                                                                                                                                                                                                                                                                                                                                                                                                                                                                                                                                       | 7035 | 401     | Verizon Wireless                        | 3,933   |
| ·                                                                                                                                                                                                                                                                                                                                                                                                                                                                                                                                                                                                                                                                                                                                                                                                                                                                                                                                                                                                                                                                                                                                                                                                                                           |      | 402     | Starbucks Coffee                        | 1,225   |
| 7095 Souplantation 8,500                                                                                                                                                                                                                                                                                                                                                                                                                                                                                                                                                                                                                                                                                                                                                                                                                                                                                                                                                                                                                                                                                                                                                                                                                    | 7085 |         | McDonald's                              | 3,250   |
|                                                                                                                                                                                                                                                                                                                                                                                                                                                                                                                                                                                                                                                                                                                                                                                                                                                                                                                                                                                                                                                                                                                                                                                                                                             | 7095 |         | Souplantation                           | 8,500   |

## 7061 Clairemont Mesa Blvd. - San Diego, CA 92111