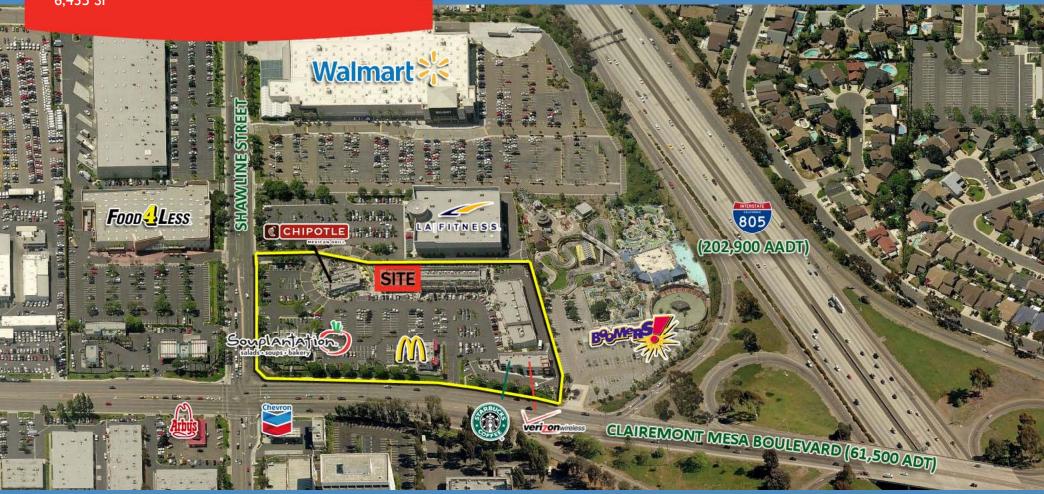

# MCGRATH COURT

7061 CLAIREMONT MESA BLVD SAN DIEGO, CA 92111

**RESTAURANT SPACE FOR LEASE** 

6,435 SF

FIXTURIZED RESTAURANT END-CAP IN KEARNY MESA

For more information, please contact:

AARON HILL Director

(858) 558 5625 aaron.hill@cushwake.com Lic. #01365975 JOHN JENNINGS

### PROPERTY FEATURES

- Central San Diego location in Kearny Mesa with easy access from multiple arterials including the 52, 805, and 163 freeways.
- Tenants in the immediate trade area include Walmart, Food-4-Less, LA Fitness, Zion Market, REI, Road Runner Shoes and Ranch 99 Supermarket.
- Center provides a dynamic mix of restaurant, service, office and medical uses which draw an expanded customer base.
- New lease recently signed with Chipotle Mexican Grill.
- Tremendous daytime population with over 100,000 people within a 3-mile radius.

### TRAFFIC COUNTS (SANDAG)

- 61,400 average daily traffic on Clairemont Mesa Boulevard.
- 202,900 average daily traffic on Interstate 805.

| POPULATION                                  | I MILE   | 3 MILES  | 5 MILES        |
|---------------------------------------------|----------|----------|----------------|
| 2013 Estimated Total Population             | 9,897    | 92,843   | 285,650        |
| 2018 Forecast Total Population              | 10,282   | 96,627   | 299,851        |
| Daytime Population                          | 20,633   | 106,174  | 279,728        |
| Forecast Population Growth 2013-2018        | 3.89     | 4.08     | 4.96           |
| HOUSEHOLDS                                  |          |          |                |
| 2013 Estimated Total Households             | 3,610    | 35,913   | 117,498        |
| 2018 Forecast Total Households              | 3,766    | 37,640   | 124,045        |
| Household Growth 2010 to 2013               | 2.52%    | 3.00%    | 3.50%          |
| Forecast Household Growth 2013-2018         | 4.33     | 4.81     | 5.57           |
| INCOME                                      |          |          |                |
| <\$15,000                                   | 325      | 3,527    | 12,785         |
| \$15,000-\$24,999                           | 431      | 3,165    | 9,277          |
| \$25,000-\$34,999                           | 368      | 3,407    | 10,112         |
| \$35,000-\$49,999                           | 521      | 5,345    | 16,129         |
| \$50,000-\$74,999                           | 657      | 7,158    | 22,078         |
| \$75,000-\$99,999                           | 636      | 5,258    | 17,234         |
| \$100,000-\$124,999                         | 294      | 3,496    | 11,078         |
| \$125,000-\$149,999                         | 185      | 1,745    | 6,857          |
| \$150,000-\$199,999                         | 155      | 1,810    | 6,931          |
| \$200,000-\$499,999                         | 36       | 918      | 4,445          |
| \$500,000+                                  | 0        | 82       | 572            |
| 2013 Estimated Median Household Income      | \$55,476 | \$57,988 | \$61,068       |
| 2013 Estimated Average Household Income     | \$65,690 | \$72,669 | \$79,003       |
| 2013 Estimated Per Capita Household Income* | \$23,959 | \$28,109 | \$32,496       |
| Age                                         |          |          |                |
| 2013 Estimated Median Age                   | 38.00    | 36.95    | 33.81          |
| 2013 Estimated Average Age                  | 39.71    | 38.96    | 37.36          |
|                                             |          |          | Claritas, 2013 |