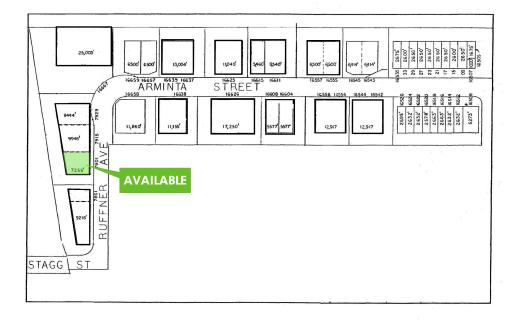

|
|---------------------|---------------|
| LEASE RATE/MONTH:   | \$10,086      |
| AVAILABLE SF:       | 7,256         |
| OFFICE SF/#:        | 1,200 / 2     |
| OFFICE HVAC:        | Yes           |
| GROUND LEVEL DOORS: | 1 / 12′ x 12′ |
| CLEAR HEIGHT:       | 15'           |
|                     |               |

| POWER:                | A:600, V:240, P:3, W: |
|-----------------------|-----------------------|
| PARKING SPACES/RATIO: | 14 / 2:1              |
| RESTROOMS:            | 2                     |
| ZONING:               | M2                    |
| APN#:                 | 2205-009-039          |
| POSSESSION:           | Immediate             |
| TO SHOW:              | Call Agent            |
|                       |                       |





# **SITE PLAN:**



# LAYOUT:



# FOR MORE INFORMATION, PLEASE CONTACT:



BILLY WALK First Vice President +1 818 502 6733 william.walk@cbre.com Lic 01398310



DAVID HARDING Senior Vice President +1 818 502 6731 david.harding@cbre.com Lic 01049696



GREG GERACI Senior Vice President +1 818 502 6741 greg.geraci@cbre.com Lic 01004871



MATT DIERCKMAN
Senior Vice President
+1 818 502 6752
matt.dierckman@cbre.com
Lic 01301723

#### www.cbre.com/lanorth

© 2019 CBRE, Inc. All rights reserved. This information has been obtained from sources believed reliable, but has not been verified for accuracy or completeness. You should conduct a careful, independent investigation of the property and verify all information. Any reliance on this information is solely at your own risk. CBRE and the CBRE logo are service ma