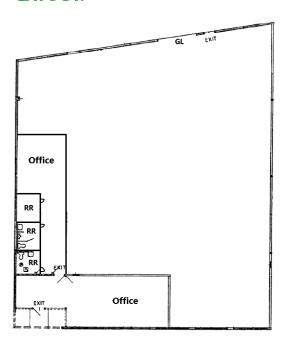

---------------|---------------|
| LEASE RATE/MONTH:   | \$10,086      |
| AVAILABLE SF:       | 7,256         |
| OFFICE SF/#:        | 1,200 / 2     |
| OFFICE HVAC:        | Yes           |
| GROUND LEVEL DOORS: | 1 / 12′ x 12′ |
| CLEAR HEIGHT:       | 15'           |
|                     |               |

| POWER:                | A:600, V:240, P:3, W: |
|-----------------------|-----------------------|
| PARKING SPACES/RATIO: | 14 / 2:1              |
| RESTROOMS:            | 2                     |
| ZONING:               | M2                    |
| APN#:                 | 2205-009-039          |
| POSSESSION:           | Immediate             |
| TO SHOW:              | Call Agent            |
|                       |                       |





# **SITE PLAN:**



# LAYOUT:



# FOR MORE INFORMATION, PLEASE CONTACT:



BILLY WALK First Vice President +1 818 502 6733 william.walk@cbre.com Lic 01398310



DAVID HARDING Senior Vice President +1 818 502 6731 david.harding@cbre.com Lic 01049696



GREG GERACI Senior Vice President +1 818 502 6741 greg.geraci@cbre.com Lic 01004871



MATT DIERCKMAN
Senior Vice President
+1 818 502 6752
matt.dierckman@cbre.com
Lic 01301723

#### www.cbre.com/lanorth

© 2019 CBRE, Inc. All rights reserved. This information has been obtained from sources believed reliable, but has not been verified for accuracy or completeness. You should conduct a careful, independent investigation of the property and verify all information. Any reliance on this information is solely at your own risk. CBRE and the CBRE logo are service marks of CBRE,