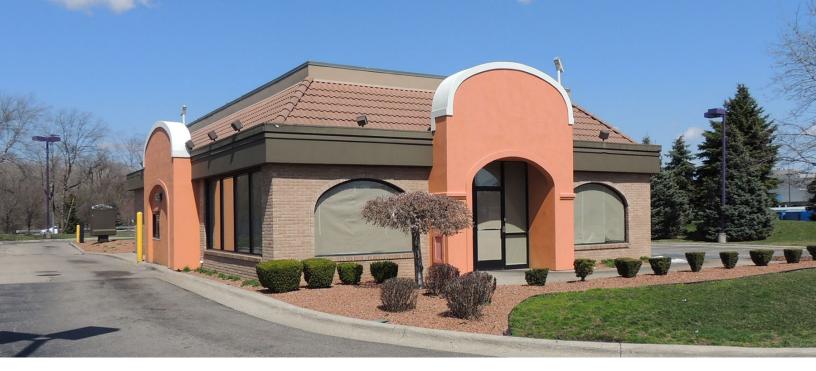

22650 W. EIGHT MILE ROAD SOUTHFIELD, MICHIGAN

RETAIL FOR SALE 2,249 Square Feet Available

### FORMER TACO BELL

### **PROPERTY FEATURES**

- 2,249 available square feet
- Zoned I-L
- 25 parking spaces
- Sale Price: \$550,000 (\$244.55/sq.ft.)

**Comments:** Rare opportunity to buy restaurant with drive-thru on Sam's Club pad. Former Taco Bell sits on 1,07 acres on busy Eight Mile Road with many other national retailers nearby.