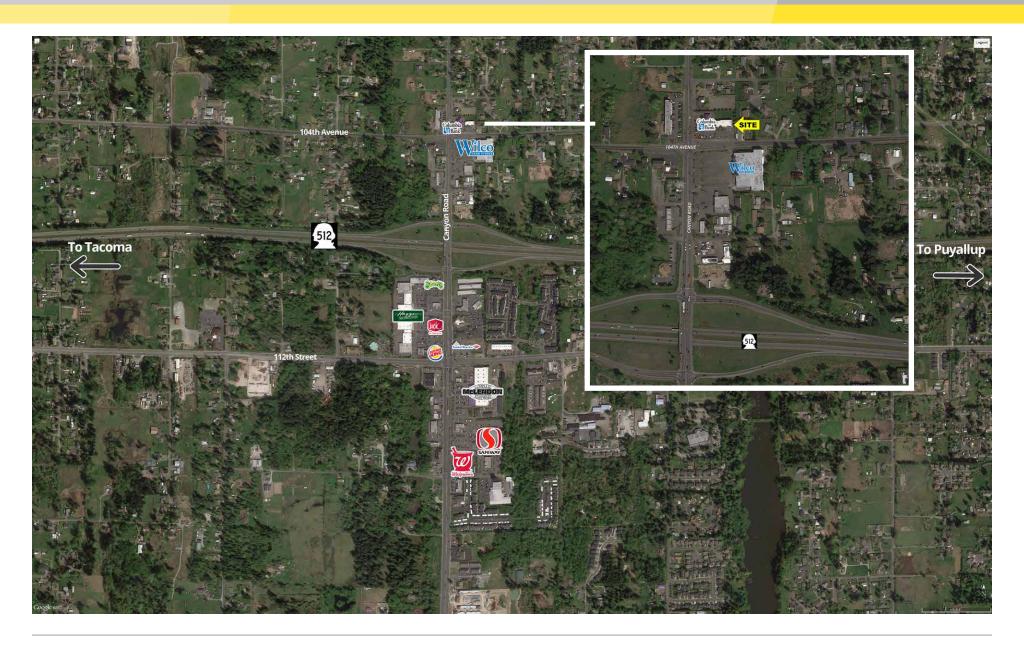

## **LOCATION DETAILS**

- 18,379 cars per day on Canyon Road E & 104th Street E
- Easy access to Highway 512
- Shadow anchored by Wilco Coop Farm Store