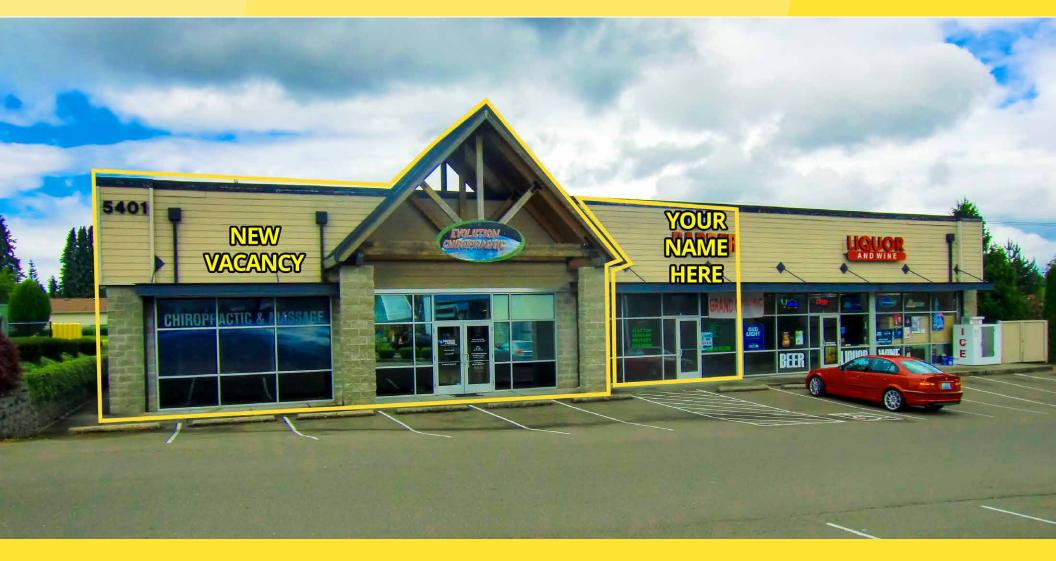

# CANYON ROAD RETAIL

5401 104th St E, Puyallup, WA 98373

FOR LEASE

## **LOCATION DETAILS**

- 18,379 cars per day on Canyon Road E & 104th Street E
- Easy access to Highway 512
- Shadow anchored by Wilco Coop Farm Store

## **AVAILABLE**

- 1,000 SF available former barbershop with shampoo bowl and cutting stations
- 2,000 SF former chiropractic office, including two massage rooms, xray room, and adjusting area.
- \$14.00 per square foot, plus NNN
- Fixtures and furniture come with the barbershop space