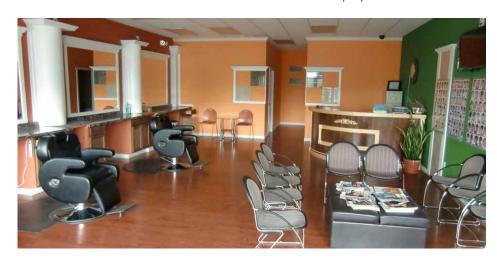

## **AVAILABLE**

- 1,000 SF available former barbershop with shampoo bowl and cutting stations
- 2,000 SF former chiropractic office, including two massage rooms, xray room, and adjusting area.
- \$14.00 per square foot, plus NNN
- Fixtures and furniture come with the barbershop space