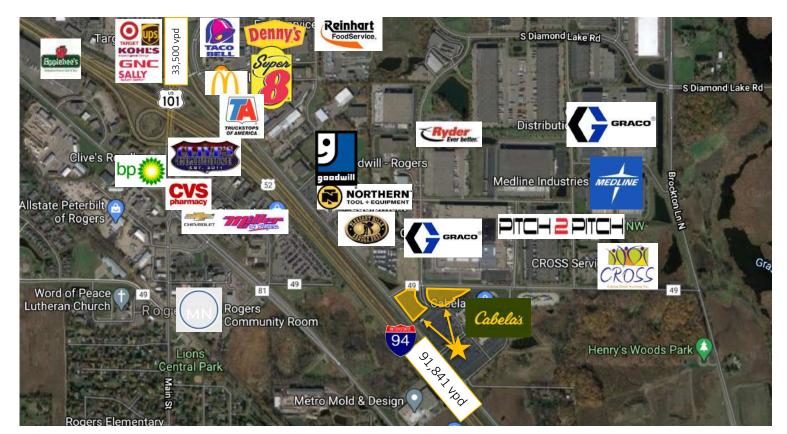

## Highlights and Features:

- Great visibility from I-94
- One mile east of the State Highway 101 easy access with on/off ramps
- Zoning: RC
- Ideal for retail development
- Adjacent to Diamond Lake Industrial Park
- Average Household Income: \$131,018
- Growth Rate: 1.19%
- Neighboring tenants include Cabela's, Goodwill, Target, Kohl's, CVS and more

# Traffic Counts:

- I-94 91,841 vpd
- Hwy 101 33,500 vpd
- Rogers Drive 7,600 vpd
- Hwy 13 10,297 vpd

LISA CHRISTIANSON 952.393.1212 lisa@christiansonandco.com MARY LINDELL 612.747.9854

mary@christiansonandco.com