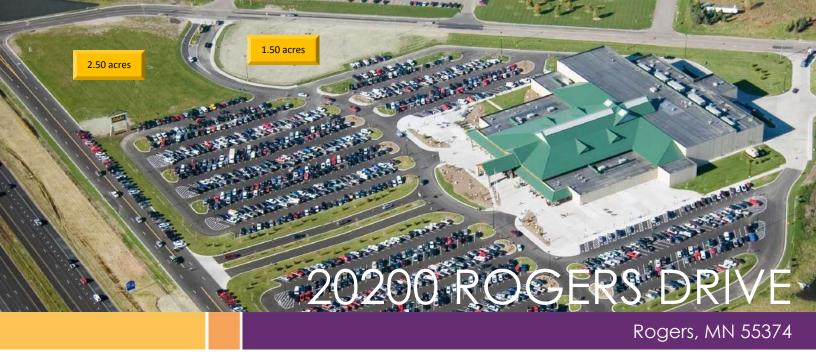

# For Sale - 4 Acres of Land Adjacent to Cabela's In Rogers, MN

## 4 Acres of Land Available For Sale:

- PID 24-120-23-32-0009: 1.5 acres (65,339 sf)
- 2024 Tax: \$16,700.78
- PID 24-120-23-32-0008: 2.50 acres (108,667 sf)
- 2024 Tax: \$26,113.54
- Sale Price: Negotiable

Aerial

This information is accurate as of the date of printing and is subject to change without notice. All information is deemed accurate, but cannot be guaranteed.