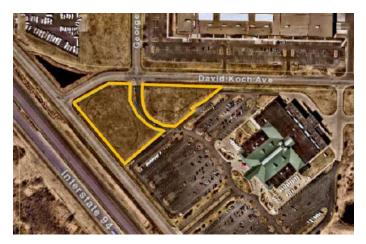

## 4 Acres of Land Available For Sale:

- PID 24-120-23-32-0009: 1.5 acres (65,339 sf)
- 2024 Tax: \$16,700.78
- PID 24-120-23-32-0008: 2.50 acres (108,667 sf)
- 2024 Tax: \$26,113.54
- Sale Price: Negotiable

This information is accurate as of the date of printing and is subject to change without notice. All information is deemed accurate, but cannot be guaranteed.

www.SpaceAvailableMN.com info@SpaceAvailableMN.com | 952.921.5844 Map