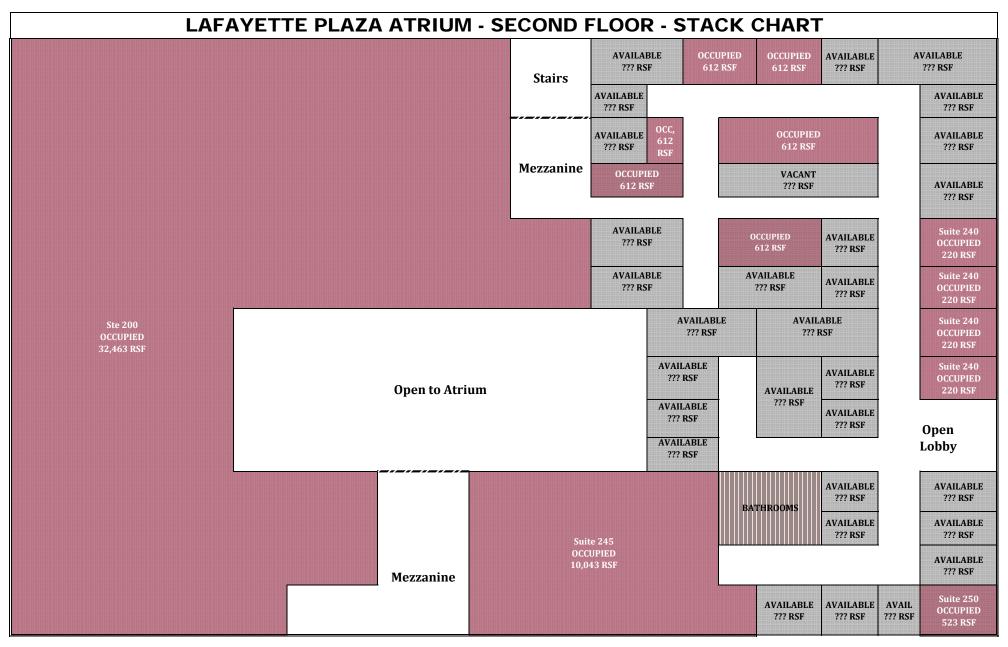

## **AVAILABLE SPACE!**

Up to 12,000+ Contiguous Square Feet on Single Floor

- Convenient location surrounded by retail, dining and business complexes and traffic light accessible
- Beautifully landscaped atrium with interior office views
- Professional management team committed to service
- Full Service Leases
- Abundant parking
- Telecommunications, data wiring & fiber optics throughout building
- Exterior Tenant Signage
- Security System, card access