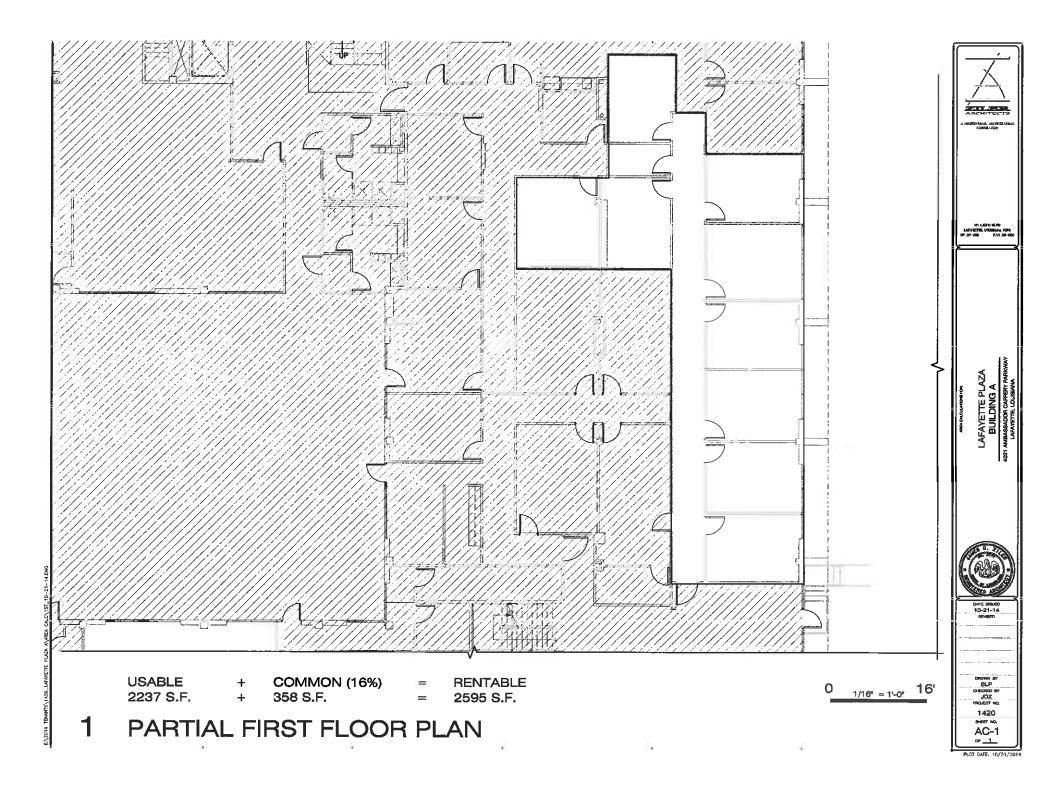

## **AVAILABLE SPACE!**

Up to 12,000+ Contiguous Square Feet on Single Floor

- Convenient location surrounded by retail, dining and business complexes and traffic light accessible
- Beautifully landscaped atrium with interior office views
- Professional management team committed to service
- Full Service Leases
- Abundant parking
- Telecommunications, data wiring & fiber optics throughout building
- Exterior Tenant Signage
- Security System, card access