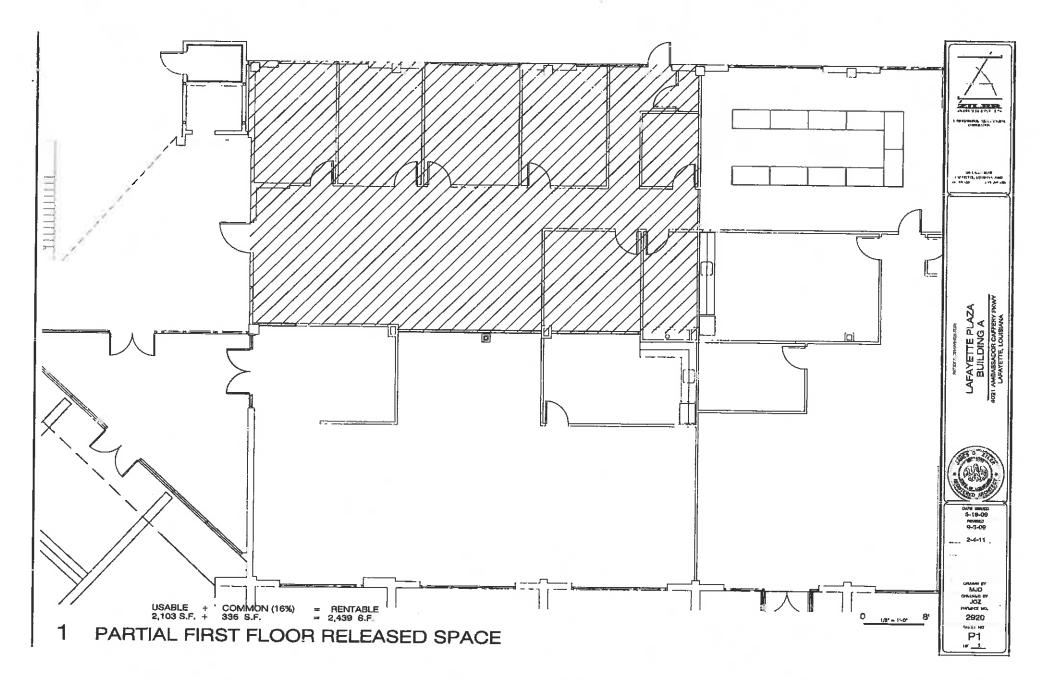

## **AVAILABLE SPACE!**

Up to 12,000+ Contiguous Square Feet on Single Floor

- Convenient location surrounded by retail, dining and business complexes and traffic light accessible
- Beautifully landscaped atrium with interior office views
- Professional management team committed to service
- Full Service Leases
- Abundant parking
- Telecommunications, data wiring & fiber optics throughout building
- Exterior Tenant Signage
- Security System, card access