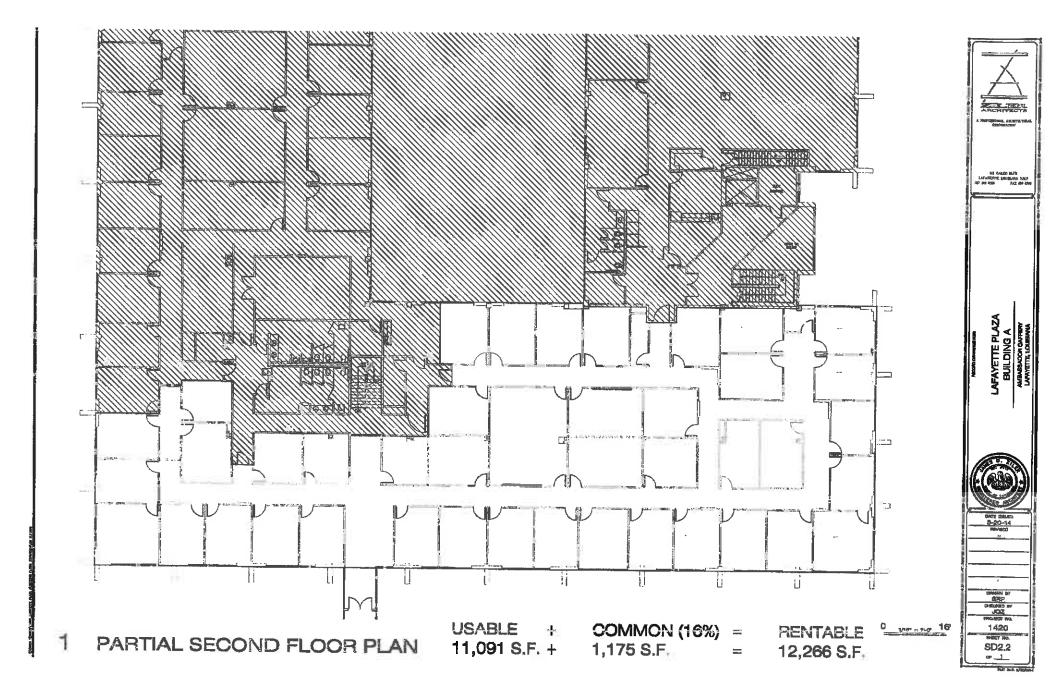

## **AVAILABLE SPACE!**

Up to 12,000+ Contiguous Square Feet on Single Floor

- Convenient location surrounded by retail, dining and business complexes and traffic light accessible
- Beautifully landscaped atrium with interior office views
- Professional management team committed to service
- Full Service Leases
- Abundant parking
- Telecommunications, data wiring & fiber optics throughout building
- Exterior Tenant Signage
- Security System, card access