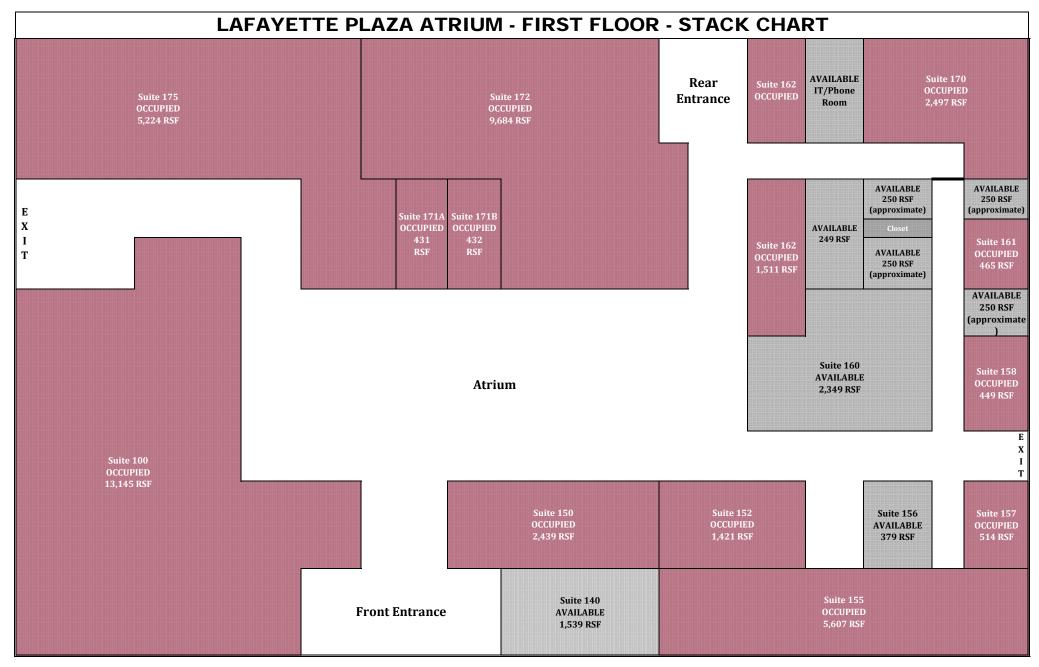

## **AVAILABLE SPACE!**

Up to 12,000+ Contiguous Square Feet on Single Floor

- Convenient location surrounded by retail, dining and business complexes and traffic light accessible
- Beautifully landscaped atrium with interior office views
- Professional management team committed to service
- Full Service Leases
- Abundant parking
- Telecommunications, data wiring & fiber optics throughout building
- Exterior Tenant Signage
- Security System, card access