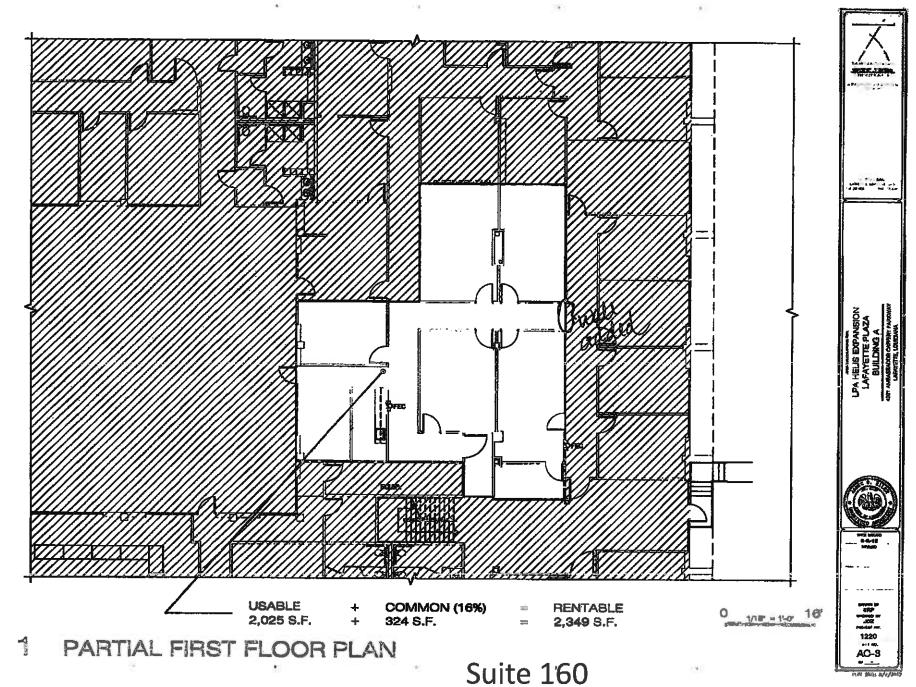

## **AVAILABLE SPACE!**

Up to 12,000+ Contiguous Square Feet on Single Floor

- Convenient location surrounded by retail, dining and business complexes and traffic light accessible
- Beautifully landscaped atrium with interior office views
- Professional management team committed to service
- Full Service Leases
- Abundant parking
- Telecommunications, data wiring & fiber optics throughout building
- Exterior Tenant Signage
- Security System, card access