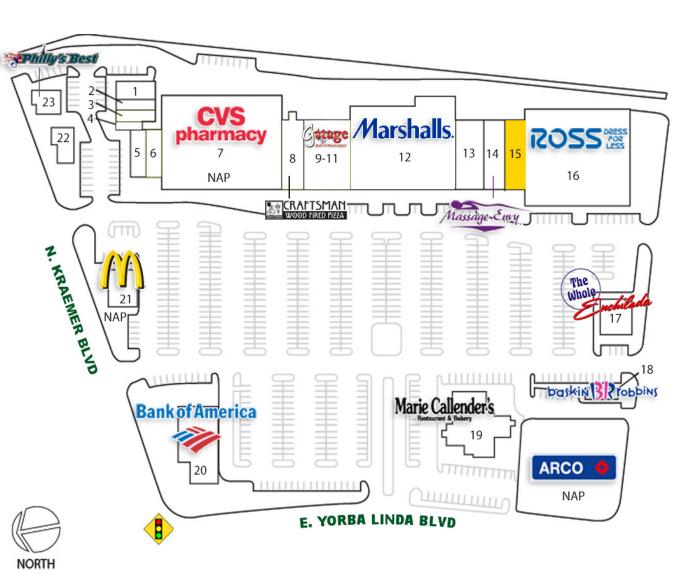

## AVAILABLE LEASE OPPORTUNITY

± 4,130 SF Shop Space Available

## Retail For Lease

110-198 East Yorba Linda Boulevard Placentia, CA 92870

| Tenar |                              |        |
|-------|------------------------------|--------|
| SUITE | TENANT                       | SF     |
| 1     | Scholar Athlete Martial Arts | 1,800  |
| 2     | KC Nails                     | 1,080  |
| 3     | Courtesy Cleaners            | 1,200  |
| 4     | Shoe Repair                  | 480    |
| 5     | Avalon Bagels to Burgers     | 2,460  |
| 6     | Postal Annex                 | 1,540  |
| 7     | CVS                          | NAP    |
| 8     | Craftsman Restaurant         | 3,940  |
| 9-11  | G-Stage                      | 8,260  |
| 12    | Marshalls                    | 24,768 |
| 13    | Beauty Avenue                | 4,720  |
| 14    | Massage Envy                 | 2,950  |
| 15    | Knick Knacks (Available)     | 4,130  |
| 16    | Ross Dress for Less          | 26,400 |
| 17    | The Whole Enchilada          | 2,580  |
| 18    | Baskin-Robbins               | 1,117  |
| 19    | Marie Callender's            | 8,935  |
| 20    | Bank of America              | 11,162 |
| 21    | McDonalds                    | NAP    |
| 22    | The Wok Experience           | 1,915  |
| 23    | Philly's Best                | 1,525  |