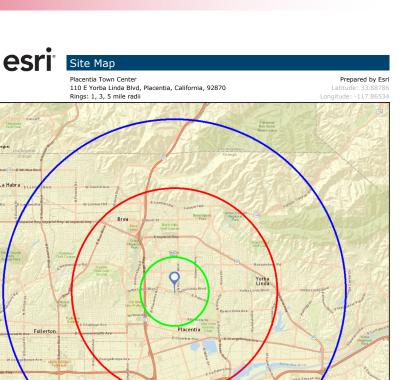

### Executive Summary

**CHRIS WALTON** 

949.608.2096

cwalton@ngkf.com

CA RE License #01839264

Senior Managing Director

| Placentia Town Ce<br>110 E Yorba Linda<br>Rings: 1, 3, 5 mile | Blvd, Placentia, California, 92870 | Loi       | Prepared by Esri<br>Latitude: 33.88786<br>ngitude: -117.86534 |
|---------------------------------------------------------------|------------------------------------|-----------|---------------------------------------------------------------|
|                                                               | 1 mile                             | 3 miles   | 5 miles                                                       |
| Population                                                    |                                    |           |                                                               |
| 2000 Population                                               | 28,067                             | 137,578   | 350,990                                                       |
| 2010 Population                                               | 28,363                             | 148,211   | 372,133                                                       |
| 2015 Population                                               | 29,620                             | 156,191   | 392,082                                                       |
| 2020 Population                                               | 30,931                             | 163,979   | 411,874                                                       |
| 2000-2010 Annual Rate                                         | 0.10%                              | 0.75%     | 0.59%                                                         |
| 2010-2015 Annual Rate                                         | 0.83%                              | 1.00%     | 1.00%                                                         |
| 2015-2020 Annual Rate                                         | 0.87%                              | 0.98%     | 0.99%                                                         |
| 2015 Male Population                                          | 49.7%                              | 49.3%     | 49.5%                                                         |
| 2015 Female Population                                        | 50.3%                              | 50.7%     | 50.5%                                                         |
| 2015 Median Age                                               | 33.9                               | 35.5      | 35.5                                                          |
| Households                                                    |                                    |           |                                                               |
| 2000 Households                                               | 10,392                             | 47,069    | 113,536                                                       |
| 2010 Households                                               | 10,405                             | 50,409    | 119,247                                                       |
| 2015 Total Households                                         | 10,830                             | 52,711    | 124,681                                                       |
| 2020 Total Households                                         | 11,322                             | 55,315    | 130,864                                                       |
| 2000-2010 Annual Rate                                         | 0.01%                              | 0.69%     | 0.49%                                                         |
| 2010-2015 Annual Rate                                         | 0.77%                              | 0.85%     | 0.85%                                                         |
| 2015-2020 Annual Rate                                         | 0.89%                              | 0.97%     | 0.97%                                                         |
| 2015 Average Household Size                                   | 2.71                               | 2.92      | 3.11                                                          |
| Median Household Income                                       |                                    |           |                                                               |
| 2015 Median Household Income                                  | \$58,791                           | \$75,007  | \$72,997                                                      |
| 2020 Median Household Income                                  | \$69,938                           | \$84,133  | \$82,544                                                      |
| 2015-2020 Annual Rate                                         | 3.53%                              | 2.32%     | 2.49%                                                         |
| Average Household Income                                      |                                    |           |                                                               |
| 2015 Average Household Income                                 | \$81,889                           | \$98,855  | \$97,847                                                      |
| 2020 Average Household Income                                 | \$93,154                           | \$113,214 | \$111,858                                                     |
| 2015-2020 Annual Rate                                         | 2.61%                              | 2.75%     | 2.71%                                                         |
| Per Capita Income                                             |                                    |           |                                                               |
| 2015 Per Capita Income                                        | \$30,635                           | \$33,572  | \$31,453                                                      |
| 2020 Per Capita Income                                        | \$34,824                           | \$38,365  | \$35,877                                                      |
| 2015-2020 Annual Rate                                         | 2.60%                              | 2.71%     | 2.67%                                                         |