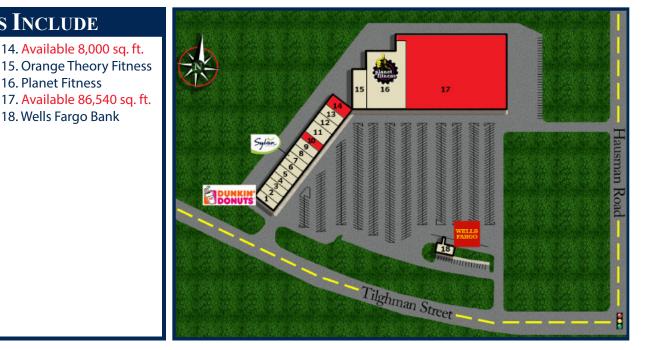

## **TENANTS INCLUDE**

14. Available 8,000 sq. ft.

16. Planet Fitness

18. Wells Fargo Bank

- 1. Dunkin Donuts
- 2. Thai Restaurant
- 3. Allentown Smoke Shop
- 4. China House
- 5. Pennsylvania Liquor Store
- 6. Sal's Pizza
- 7. Sylvan Learning Center
- 8. Baja Sun
- 9. Statefarm Insurance
- 10. Available 2,000 sq. ft.
- 11. Salon
- 12. Holiday Hair
- 13. Health Network Labs