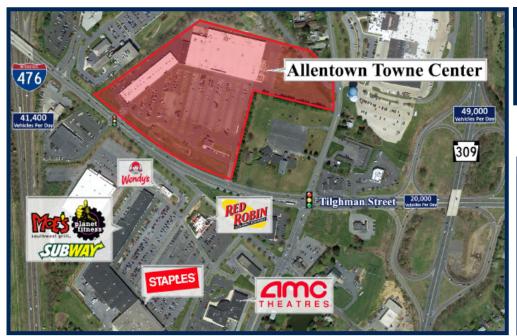

## Allentown Towne Center 4701 - 4797 Tilghman Street, Allentown, Pennsylvania 18104

## **PROPERTY DESCRIPTION**

| Gross Leasing Area: |                | 163,619   |
|---------------------|----------------|-----------|
| Zoning:             |                | B-1       |
| Traffic Count:      | 34,845 Vehicle | s Per Day |