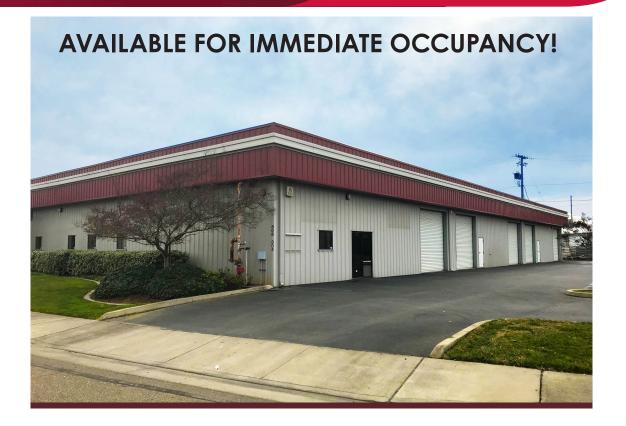

# 12,000± SF INDUSTRIAL BUILDING FOR SALE OR LEASE BECKMAN INDUSTRIAL PARK 804 BLACK DIAMOND WAY, LODI, CA

**BUILDING SIZE:** 12,000± SF

**OFFICE:** 2,000± SF

**PARCEL SIZE:** 0.75± AC

**DOORS:** Five (5) grade level doors

**POWER:** 800 Amps, 277/480, 3 Phase

CLEAR HEIGHT: 14' ±

**PARKING:** 22 striped spots

**ZONING:** IND (City of Lodi)

### **COMMENTS:**

- Move-in ready
- Excellent access and exposure to Hwy 99
- Upgraded shop lighting and skylights
- Fire sprinklers
- Clear span construction- no interior columns

Jim Martin, SIOR

BRE #01214270 jmartin@lee-associates.com D 209.983.4088