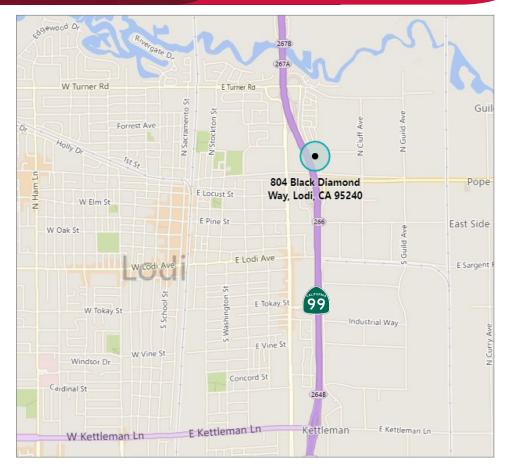

# 12,000± SF INDUSTRIAL BUILDING FOR SALE OR LEASE BECKMAN INDUSTRIAL PARK 804 BLACK DIAMOND WAY, LODI, CA