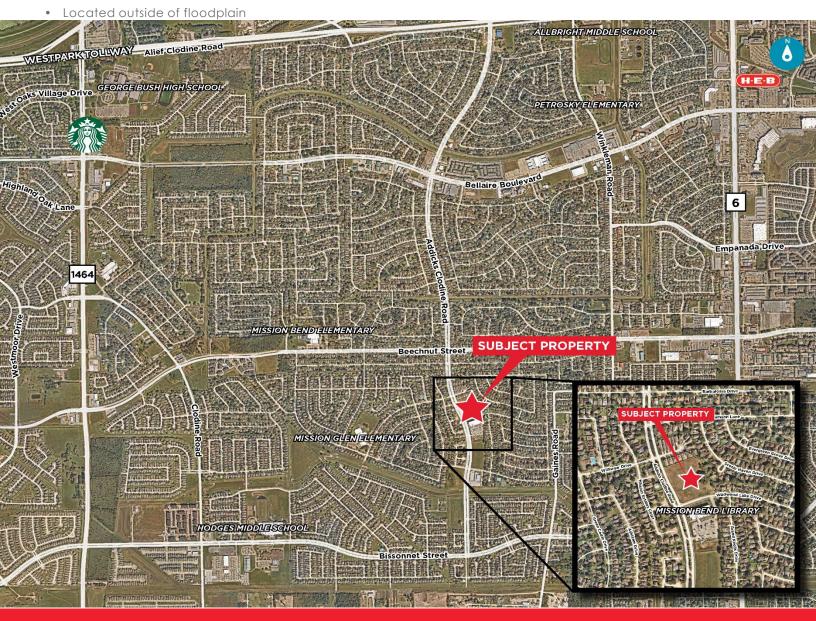

### **LOCATION HIGHLIGHTS**

- Frontages:
  - ±431' frontage on Addicks Clodine Rd.
  - ±365' frontage on Wildwood Lake Dr.
- Located in Fort Bend Independent School District
- Adjacent to Mission Bend Library

- Approximately 6.5 miles south of George Bush Park
- Approximately 8.4 miles south of Energy Corridor
- Approximately 36.5 miles from Bush Intercontinental Airport
- Approximately 33.8 miles from William P. Hobby Airport