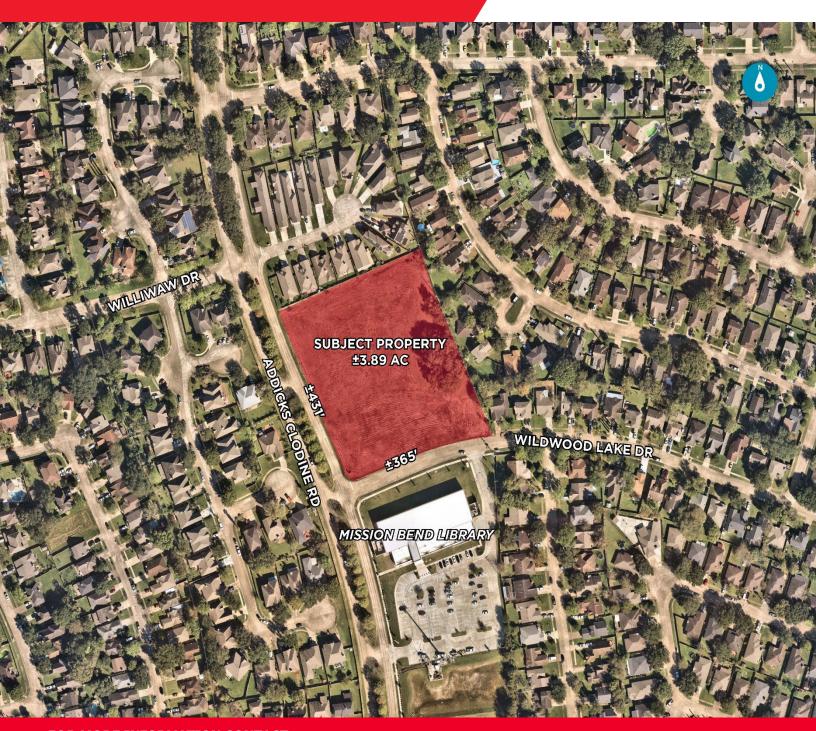

## LAND FOR SALE - ±3.89 ACRES

ADDICKS CLODINE RD AND WILDWOOD LAKE DR HOUSTON, TX 77082

### **LOCATION HIGHLIGHTS**

- Frontages:
  - ±431' frontage on Addicks Clodine Rd.
  - ±365' frontage on Wildwood Lake Dr.
- Located in Fort Bend Independent School District
- Adjacent to Mission Bend Library