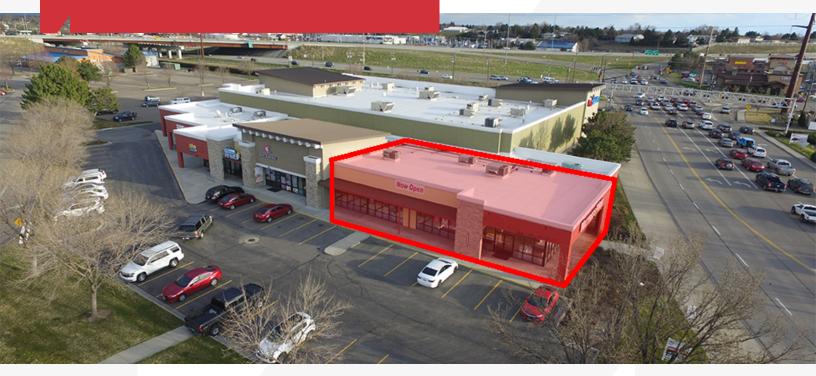

## Boise Towne Square

104 N Milwaukee St, Boise, ID 83704

#### **AVAILABLE PROPERTY**

**Location** Located near the corner of

Milwaukee and Franklin on the pad of Boise Towne Square Regional Mall

Building Size 29,035 SF

**Availability** 2,100 - 6,100 SF

Lease Type NNN

### SITE INFORMATION

- High Visibility on both Franklin & Milwaukee
- Adjacent to Boise Towne Square Mall, serving nearly 500,000 area residents
- Ample Parking
- Traffic Counts: Franklin Rd 23,375 VPD
  Milwaukee 23,865 VPD