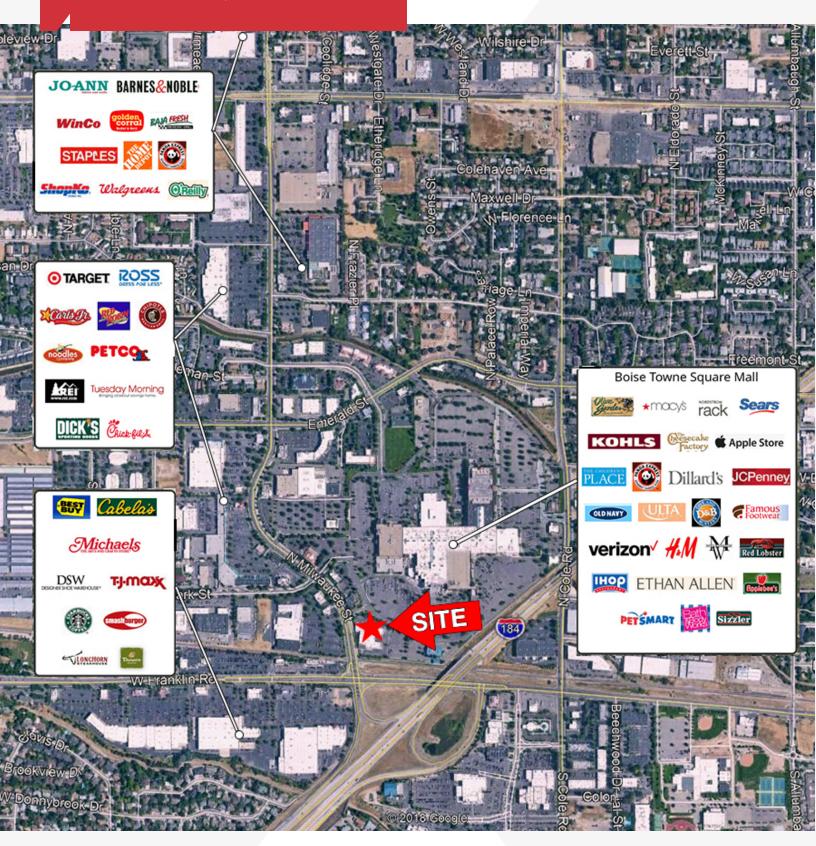

#### **AVAILABLE PROPERTY**

**Location** Located near the corner of

Milwaukee and Franklin on the pad of Boise Towne Square Regional Mall

Building Size 29,035 SF

**Availability** 2,100 - 6,100 SF

Lease Type NNN

### SITE INFORMATION

- High Visibility on both Franklin & Milwaukee
- Adjacent to Boise Towne Square Mall, serving nearly 500,000 area residents
- Ample Parking
- Traffic Counts: Franklin Rd 23,375 VPD
  Milwaukee 23,865 VPD