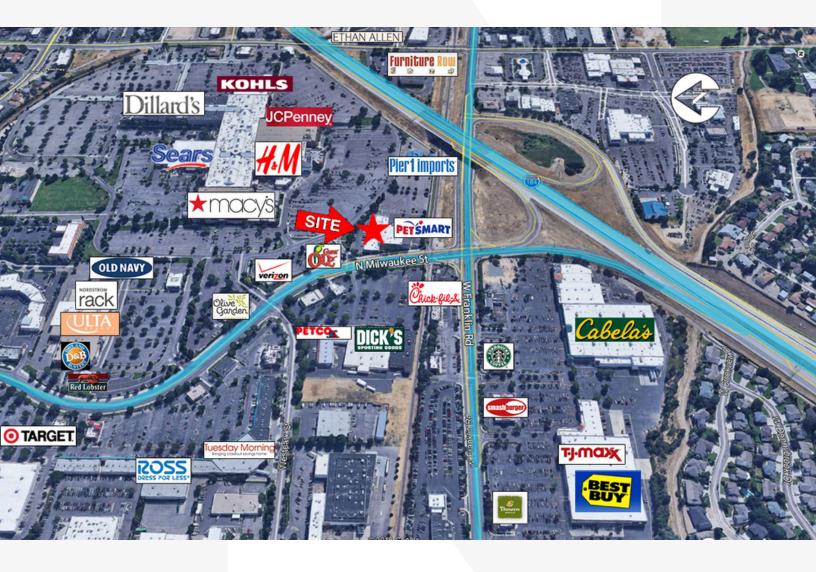

## Boise Towne Square

104 N Milwaukee St, Boise, ID 83704

### SITE INFORMATION

- High Visibility on both Franklin & Milwaukee
- Adjacent to Boise Towne Square Mall, serving nearly 500,000 area residents
- Ample Parking
- Traffic Counts: Franklin Rd 23,375 VPD
  Milwaukee 23,865 VPD