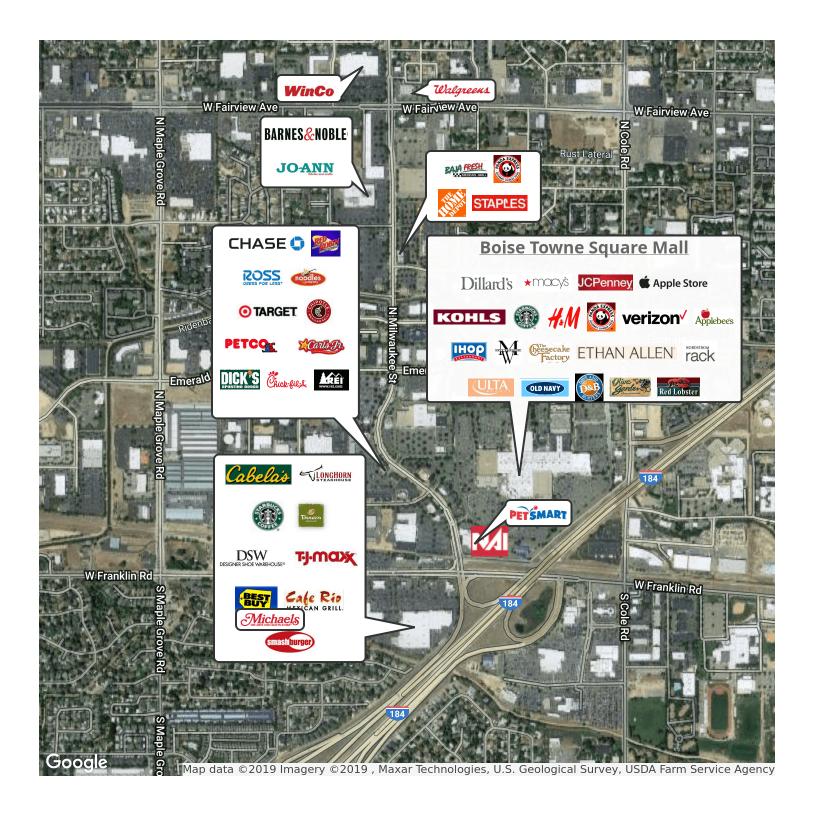

#### **AVAILABLE PROPERTY**

**Location** Located near the corner of

Milwaukee and Franklin on the pad of Boise Towne Square Regional Mall

Building Size 29,035 SF

**Availability** 2,100 - 6,100 SF

Lease Type NNN

### SITE INFORMATION

- High Visibility on both Franklin & Milwaukee
- Adjacent to Boise Towne Square Mall, serving nearly 500,000 area residents
- Ample Parking
- Traffic Counts: Franklin Rd 23,375 VPD
  Milwaukee 23,865 VPD