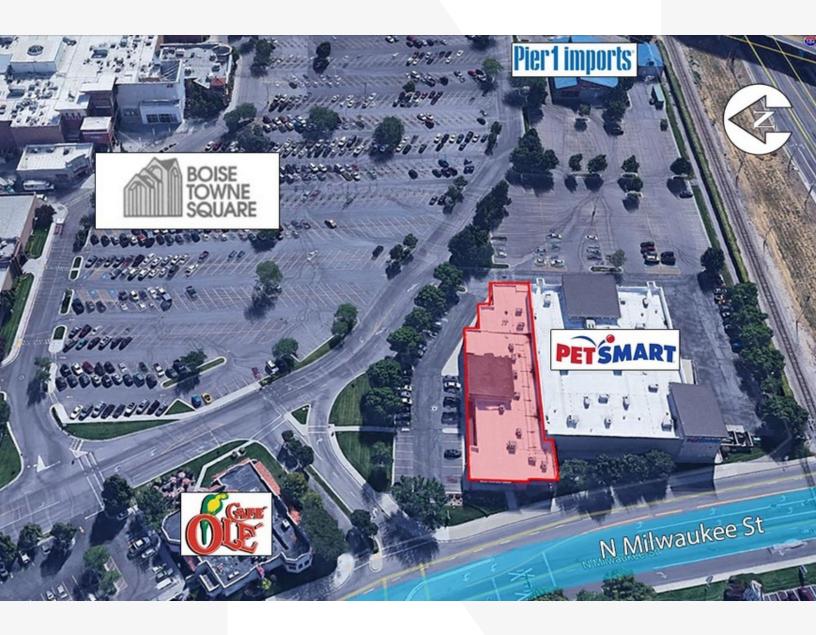

## Boise Towne Square

104 N Milwaukee St, Boise, ID 83704

### SITE INFORMATION

- High Visibility on both Franklin & Milwaukee
- Adjacent to Boise Towne Square Mall, serving nearly 500,000 area residents
- Ample Parking
- Traffic Counts: Franklin Rd 23,375 VPD
  Milwaukee 23,865 VPD