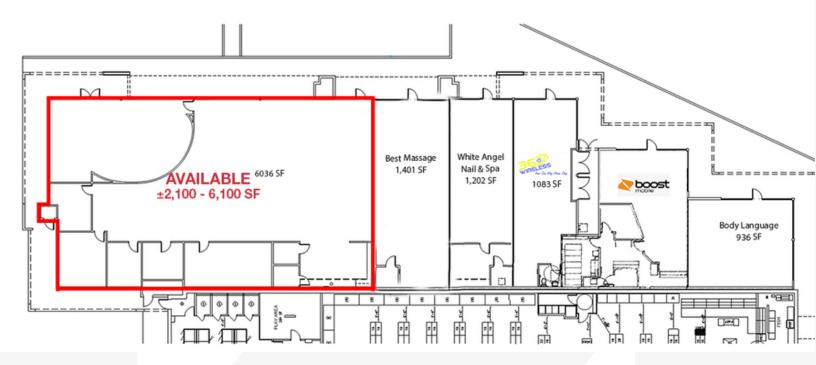

#### **AVAILABLE PROPERTY**

**Location** Located near the corner of

Milwaukee and Franklin on the pad of Boise Towne Square Regional Mall

Building Size 29,035 SF

**Availability** 2,100 - 6,100 SF

Lease Type NNN

### SITE INFORMATION

- High Visibility on both Franklin & Milwaukee
- Adjacent to Boise Towne Square Mall, serving nearly 500,000 area residents
- Ample Parking
- Traffic Counts: Franklin Rd 23,375 VPD
  Milwaukee 23,865 VPD