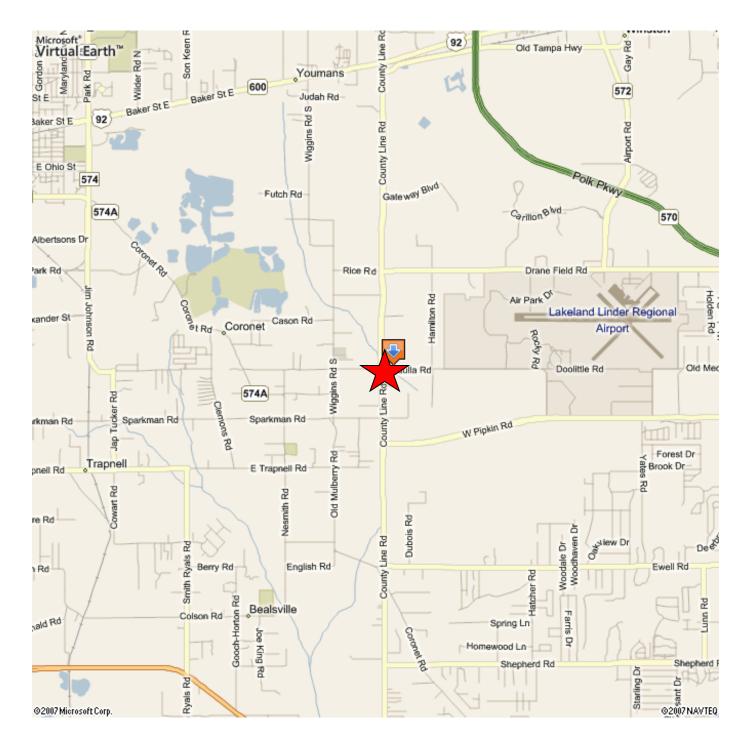

# 5308 Medulla Road, Lakeland, FL

- 4.1± Acres Medulla Road at County line Road
- 179'± on Medulla Road Irregular shaped parcel
- Electric-City of Lakeland Water well and Septic
- Unincorporated Polk County zoning Residential 1 unit per 5 acres
- The Hamilton Branch Creek runs along the East boundary of the property
- Sale/Purchase Price: \$200,000.00

#### SOUTHWEST LAKELAND RESIDENTIAL ACREAGE FOR COUNTRY LIVING

| PROPERTY ADDRESS    | 5308 Medulla Road<br>Lakeland, FL 33811-2748                                                                                                                                                                                                                                        |
|---------------------|-------------------------------------------------------------------------------------------------------------------------------------------------------------------------------------------------------------------------------------------------------------------------------------|
| SIZE PROPERTY       | 4.15 <u>+</u> Acres                                                                                                                                                                                                                                                                 |
| PROPERTY DIMENSIONS | 179' (approx.) on Medulla Road by over 1,000 feet in length. Irregular shaped parcel.                                                                                                                                                                                               |
| ZONING              | ARR - Polk County (Residential 1 unit/5 acres)                                                                                                                                                                                                                                      |
| LOCATION            | Approx. 500' East of County Line Road and 2 miles<br>West of Sun n' Fun and Lakeland's Air Academy.                                                                                                                                                                                 |
| UTILITIES           | Electric (City of Lakeland)<br>Old Septic system, unsure as to current use<br>Old water well, unsure as to current use.                                                                                                                                                             |
| AD VALOREM TAXES    | \$430.77/Year 2019 – subject to increase upon new development.                                                                                                                                                                                                                      |
| TAX FOLIO           | 23 29 07 000000 031050, Polk County                                                                                                                                                                                                                                                 |
| COMMENTS            | The Hamilton Branch creek runs the entire East<br>side of the property which has perimeter fencing.<br>Ideal site for country living with residence and<br>barn. Close proximity to town. Excellent access<br>from Florida Avenue, I-4, Polk and Hillsborough<br>County Line Roads. |
| SALE/PURCHASE PRICE | \$200,000.00 cash to Seller                                                                                                                                                                                                                                                         |
| CONTACT             | Maria Mahoney Lic. Real Estate Broker<br>863) 619-6740                                                                                                                                                                                                                              |