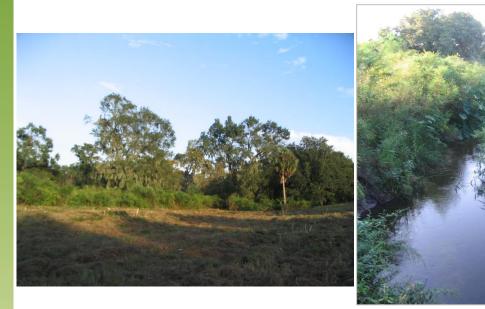

# 5308 Medulla Road, Lakeland, FL

- 4.1± Acres Medulla Road at County line Road
- 179'± on Medulla Road Irregular shaped parcel
- Electric-City of Lakeland Water well and Septic
- Unincorporated Polk County zoning Residential 1 unit per 5 acres
- The Hamilton Branch Creek runs along the East boundary of the property
- Sale/Purchase Price: \$200,000.00

#### SOUTHWEST LAKELAND RESIDENTIAL ACREAGE FOR COUNTRY LIVING

| PROPERTY ADDRESS    | 5308 Medulla Road<br>Lakeland, FL 33811-2748                                                                                                                                                                                                                                        |
|---------------------|-------------------------------------------------------------------------------------------------------------------------------------------------------------------------------------------------------------------------------------------------------------------------------------|
| SIZE PROPERTY       | 4.15 <u>+</u> Acres                                                                                                                                                                                                                                                                 |
| PROPERTY DIMENSIONS | 179' (approx.) on Medulla Road by over 1,000 feet in length. Irregular shaped parcel.                                                                                                                                                                                               |
| ZONING              | ARR - Polk County (Residential 1 unit/5 acres)                                                                                                                                                                                                                                      |
| LOCATION            | Approx. 500' East of County Line Road and 2 miles<br>West of Sun n' Fun and Lakeland's Air Academy.                                                                                                                                                                                 |
| UTILITIES           | Electric (City of Lakeland)<br>Old Septic system, unsure as to current use<br>Old water well, unsure as to current use.                                                                                                                                                             |
| AD VALOREM TAXES    | \$430.77/Year 2019 – subject to increase upon new development.                                                                                                                                                                                                                      |
| TAX FOLIO           | 23 29 07 000000 031050, Polk County                                                                                                                                                                                                                                                 |
| COMMENTS            | The Hamilton Branch creek runs the entire East<br>side of the property which has perimeter fencing.<br>Ideal site for country living with residence and<br>barn. Close proximity to town. Excellent access<br>from Florida Avenue, I-4, Polk and Hillsborough<br>County Line Roads. |
| SALE/PURCHASE PRICE | \$200,000.00 cash to Seller                                                                                                                                                                                                                                                         |
| CONTACT             | Maria Mahoney Lic. Real Estate Broker<br>863) 619-6740                                                                                                                                                                                                                              |