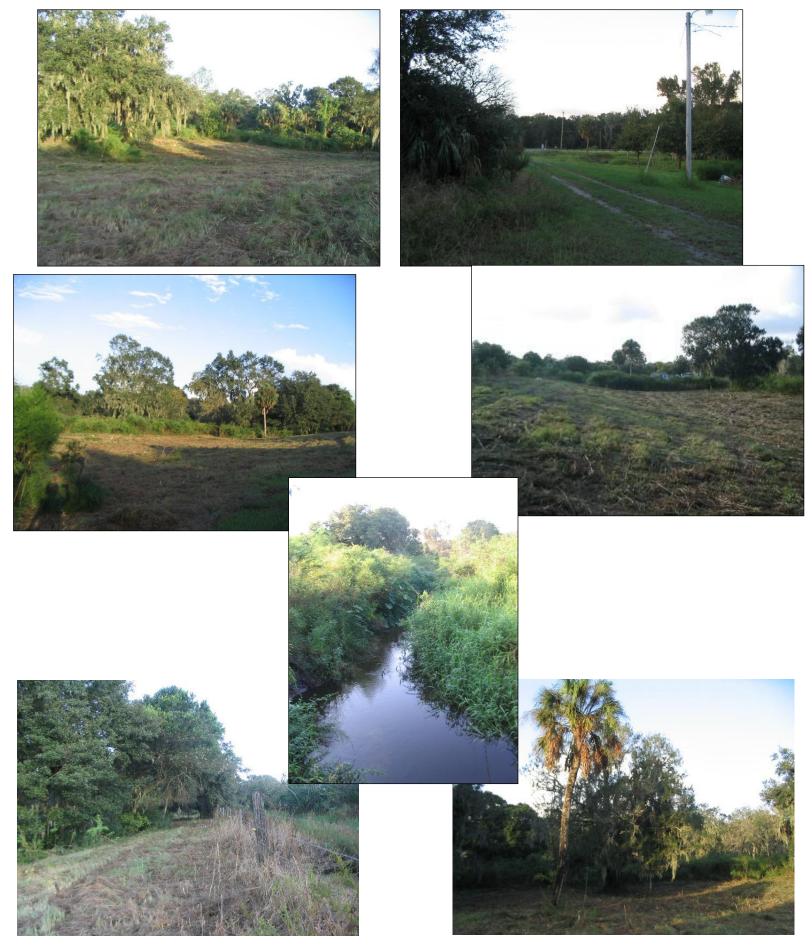

# 5308 Medulla Road, Lakeland, FL

- 4.1± Acres Medulla Road at County line Road
- 179'± on Medulla Road Irregular shaped parcel
- Electric-City of Lakeland Water well and Septic
- Unincorporated Polk County zoning Residential 1 unit per 5 acres
- The Hamilton Branch Creek runs along the East boundary of the property
- Sale/Purchase Price: \$200,000.00

#### SOUTHWEST LAKELAND RESIDENTIAL ACREAGE FOR COUNTRY LIVING

| PROPERTY ADDRESS    | 5308 Medulla Road<br>Lakeland, FL 33811-2748                                                                                                                                                                                                                                        |
|---------------------|-------------------------------------------------------------------------------------------------------------------------------------------------------------------------------------------------------------------------------------------------------------------------------------|
| SIZE PROPERTY       | 4.15 <u>+</u> Acres                                                                                                                                                                                                                                                                 |
| PROPERTY DIMENSIONS | 179' (approx.) on Medulla Road by over 1,000 feet in length. Irregular shaped parcel.                                                                                                                                                                                               |
| ZONING              | ARR - Polk County (Residential 1 unit/5 acres)                                                                                                                                                                                                                                      |
| LOCATION            | Approx. 500' East of County Line Road and 2 miles<br>West of Sun n' Fun and Lakeland's Air Academy.                                                                                                                                                                                 |
| UTILITIES           | Electric (City of Lakeland)<br>Old Septic system, unsure as to current use<br>Old water well, unsure as to current use.                                                                                                                                                             |
| AD VALOREM TAXES    | \$430.77/Year 2019 – subject to increase upon new development.                                                                                                                                                                                                                      |
| TAX FOLIO           | 23 29 07 000000 031050, Polk County                                                                                                                                                                                                                                                 |
| COMMENTS            | The Hamilton Branch creek runs the entire East<br>side of the property which has perimeter fencing.<br>Ideal site for country living with residence and<br>barn. Close proximity to town. Excellent access<br>from Florida Avenue, I-4, Polk and Hillsborough<br>County Line Roads. |
| SALE/PURCHASE PRICE | \$200,000.00 cash to Seller                                                                                                                                                                                                                                                         |
| CONTACT             | Maria Mahoney Lic. Real Estate Broker<br>863) 619-6740                                                                                                                                                                                                                              |