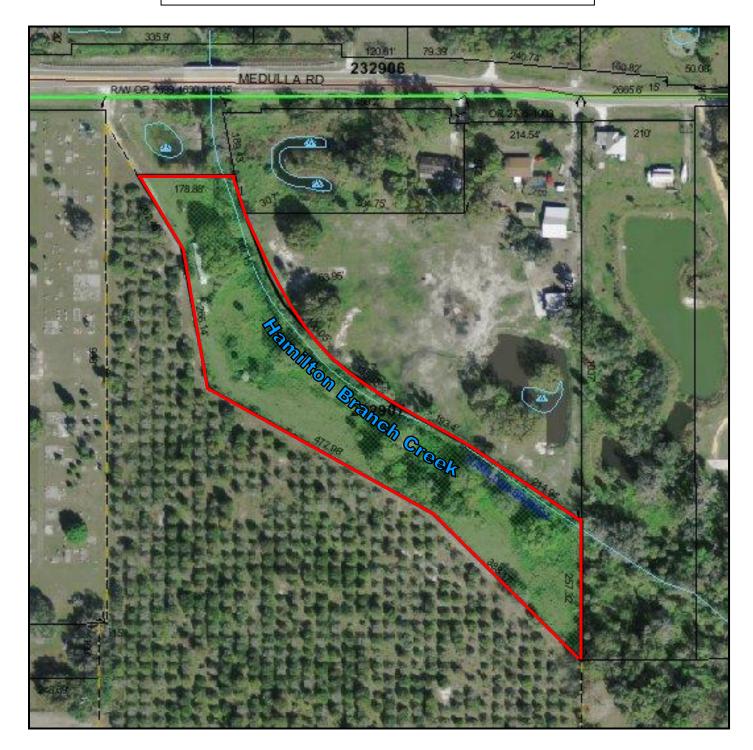

# 5308 Medulla Road, Lakeland, FL

- 4.1± Acres Medulla Road at County line Road
- 179'± on Medulla Road Irregular shaped parcel
- Electric-City of Lakeland Water well and Septic
- Unincorporated Polk County zoning Residential 1 unit per 5 acres
- The Hamilton Branch Creek runs along the East boundary of the property
- Sale/Purchase Price: \$200,000.00

#### SOUTHWEST LAKELAND RESIDENTIAL ACREAGE FOR COUNTRY LIVING

| PROPERTY ADDRESS    | 5308 Medulla Road<br>Lakeland, FL 33811-2748                                                                                                                                                                                                                                        |
|---------------------|-------------------------------------------------------------------------------------------------------------------------------------------------------------------------------------------------------------------------------------------------------------------------------------|
| SIZE PROPERTY       | 4.15 <u>+</u> Acres                                                                                                                                                                                                                                                                 |
| PROPERTY DIMENSIONS | 179' (approx.) on Medulla Road by over 1,000 feet in length. Irregular shaped parcel.                                                                                                                                                                                               |
| ZONING              | ARR - Polk County (Residential 1 unit/5 acres)                                                                                                                                                                                                                                      |
| LOCATION            | Approx. 500' East of County Line Road and 2 miles<br>West of Sun n' Fun and Lakeland's Air Academy.                                                                                                                                                                                 |
| UTILITIES           | Electric (City of Lakeland)<br>Old Septic system, unsure as to current use<br>Old water well, unsure as to current use.                                                                                                                                                             |
| AD VALOREM TAXES    | \$430.77/Year 2019 – subject to increase upon new development.                                                                                                                                                                                                                      |
| TAX FOLIO           | 23 29 07 000000 031050, Polk County                                                                                                                                                                                                                                                 |
| COMMENTS            | The Hamilton Branch creek runs the entire East<br>side of the property which has perimeter fencing.<br>Ideal site for country living with residence and<br>barn. Close proximity to town. Excellent access<br>from Florida Avenue, I-4, Polk and Hillsborough<br>County Line Roads. |
| SALE/PURCHASE PRICE | \$200,000.00 cash to Seller                                                                                                                                                                                                                                                         |
| CONTACT             | Maria Mahoney Lic. Real Estate Broker<br>863) 619-6740                                                                                                                                                                                                                              |