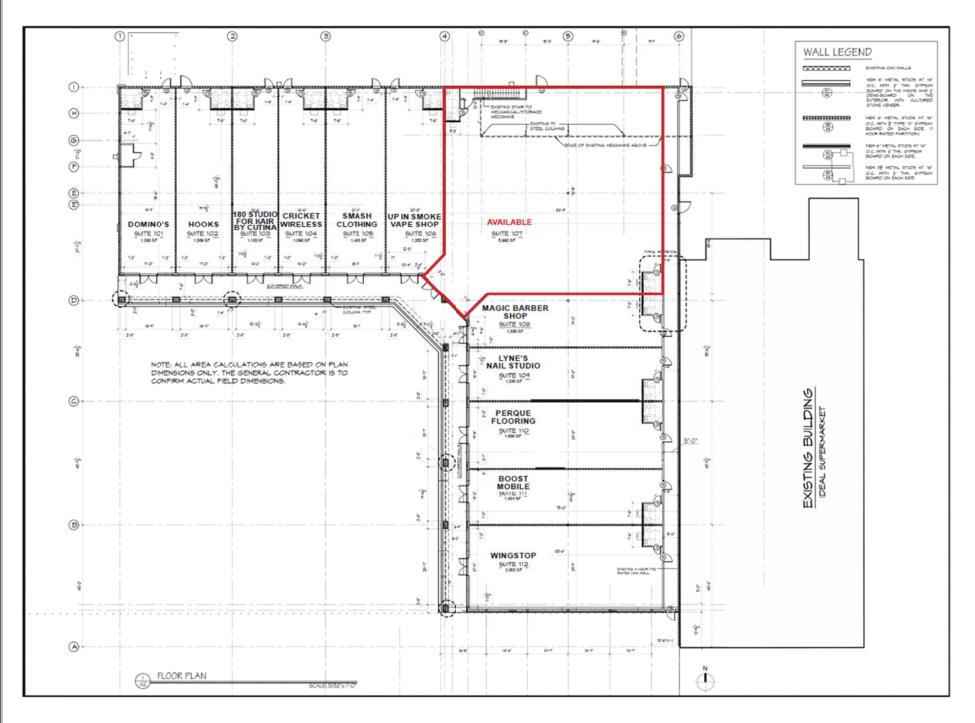

| Available: | <u>Suite</u> | <u>Size</u> | <u>Mo. Rent</u> | <u>Mo. CAM</u> | <u>Total</u> |
|------------|--------------|-------------|-----------------|----------------|--------------|
|            | 107          | 6,000sf     | \$2,000.00      | .\$2,000.00    | \$4,000.00   |
|            | 110          | 1,600sf     | \$2,200.00      | .\$500.00      | \$2,700.00   |

**Tenant Mix:** Domino's Pizza, Hooks Restaurant, Cricket Wireless, Barber Shop, Nail Studio, Wingstop, Vape Shop, Clothing Store & Boost Mobile

- **Description**: » Newer shopping center in a great area
  - » Suite 107 is presently an unfished open space with 2 restrooms and a mezzanine area. Landlord is willing to help with the buildout for the right Tenant. Owner may also consider subdividing the space to make a smaller unit
  - » Suite 110 is open space and currently occupied by Perque Flooring who will be leaving by May 2019
  - » 112 parking spaces