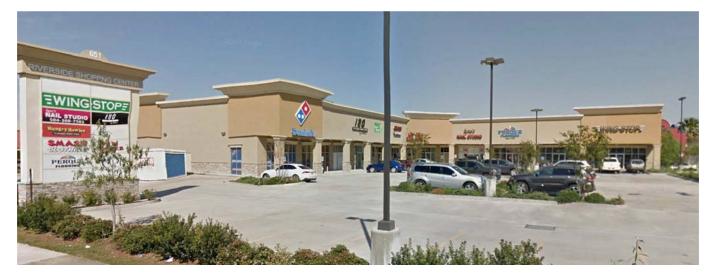

## Shopping Center Space For Lease

| Location: | 651 Terry Parkway, Suite 107, Terrytown, LA 70056       |
|-----------|---------------------------------------------------------|
|           | Near the corner of Carol Sue, next to the new Walgreens |

**Tenant Mix:** Domino's Pizza, Hooks Restaurant, Cricket Wireless, Barber Shop, Nail Studio, Wingstop, Vape Shop, Clothing Store & Boost Mobile

- **Description**: » Newer shopping center in a great area
  - » Suite 107 is presently an unfished open space with 2 restrooms and a mezzanine area. Landlord is willing to help with the buildout for the right Tenant. Owner may also consider subdividing the space to make a smaller unit
  - » Suite 110 is open space and currently occupied by Perque Flooring who will be leaving by May 2019
  - » 112 parking spaces