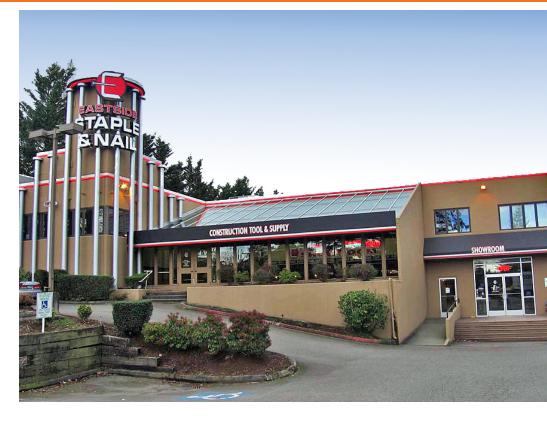

## Eastside Staple & Nail Building

1917 120th Ave NE Bellevue, WA

### New Sales Price \$4,400,000

Close-in Bellevue location

29,376 SF including 11,069 SF office

Lot - 1.67 acres

One dock-high and two grade-level loading doors

**Bel-Red Zoning** 

22' clear height

Lease rates: