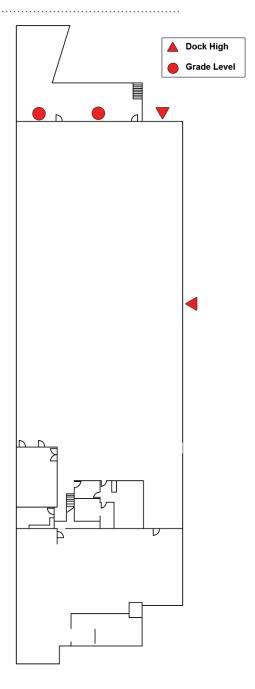

### Eastside Staple & Nail Building

First Floor

### New Sales Price \$4,400,000

Close-in Bellevue location

29,376 SF including 11,069 SF office

Lot - 1.67 acres

One dock-high and two grade-level loading doors

**Bel-Red Zoning** 

22' clear height

Lease rates: