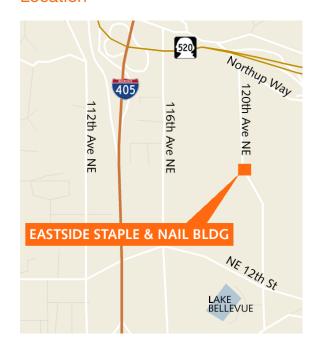

## Eastside Staple & Nail Building

1917 120th Ave NE Bellevue, WA

### New Sales Price \$4,400,000

Close-in Bellevue location

29,376 SF including 11,069 SF office

Lot - 1.67 acres

One dock-high and two grade-level loading doors

**Bel-Red Zoning** 

22' clear height

Lease rates:

\$1.25/SF, NNN office \$0.60/SF, NNN warehouse



#### Location



#### Contact

Daran Davidson 425.450.1157 darand@kiddermathews.com

**Gary Guenther** 425.450.1154 garyg@kiddermathews.com



## Eastside Staple & Nail Building



#### Contact

**Daran Davidson** 425.450.1157 darand@kiddermathews.com **Gary Guenther** 425.450.1154 garyg@kiddermathews.com

### Eastside Staple & Nail Building

First Floor



#### Contact

**Daran Davidson** 425.450.1157 darand@kiddermathews.com

Gary Guenther 425.450.1154 garyg@kiddermathews.com

### Eastside Staple & Nail Building



#### Contact

**Daran Davidson** 425.450.1157 darand@kiddermathews.com Gary Guenther 425.450.1154 garyg@kiddermathews.com