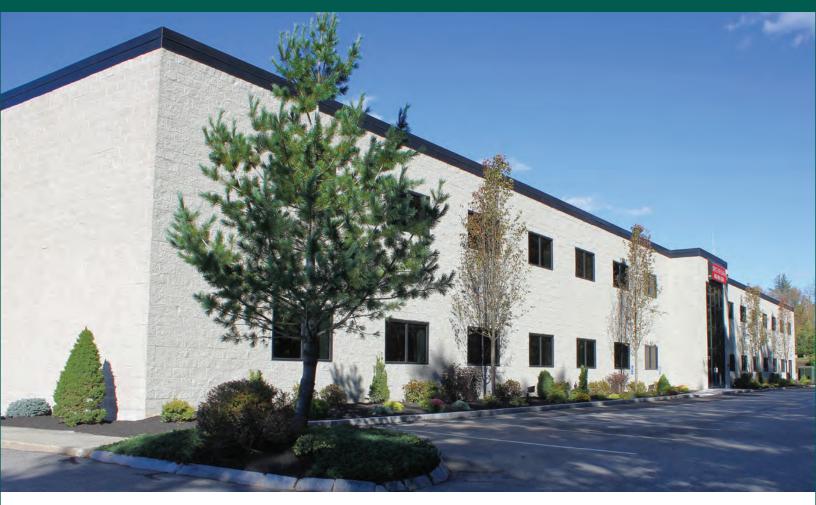

## 16 Route 111 Building #3 Derry, NH

For Lease 24,000 sq ft Office Building

Located in Southern New Hampshire just 5 miles east of Exit #3, off I-93 on Route 111 in Derry, NH. This high profile property is as convenient to reach as it is beautiful.

## **Building Specifications**

Land: 4 Acres (part of combined lots)

Zoning: General Commercial

Building Size: 24,000 Sq Ft

Year Built: 2001

Type: Two Story Office

Parking: 130 spaces

Ceiling Height: 8' 6" finished