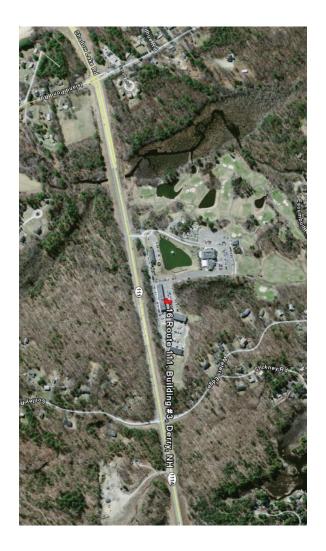

## 16 Route 111 Building #3 Derry, NH

For Lease 24,000 sq ft Office Building

Located in Southern New Hampshire just 5 miles east of Exit #3, off I-93 on Route 111 in Derry, NH. This high profile property is as convenient to reach as it is beautiful.

The amenities are abundant at Brookstone Park, which includes a 9-hole par 3 golf course, an 18-hole adventure miniature golf course, a function facility, a children's daycare & learning facility as well as a first rate salon & spa.