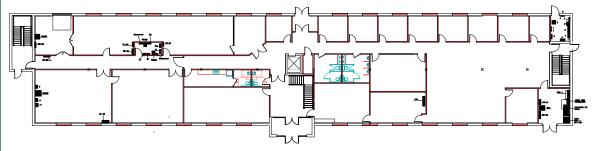

ty is as convenient to reach as it is beautiful.

The amenities are abundant at Brookstone Park, which includes a 9-hole par 3 golf course, an 18-hole adventure miniature golf course, a function facility, a children's daycare & learning facility as well as a first rate salon & spa.

For further information, please call our main office or visit our website:

(603) 894-1104 www.BrooksProperties.com





## **Building Specifications**

Land: 4 Acres (part of combined lots)

Zoning: General Commercial

Building Size: 24,000 Sq Ft

Year Built: 2001

Type: Two Story Office

Parking: 130 spaces

Ceiling Height: 8' 6" finished

Sprinkled: Yes

Electrical Service: 3-phase 480w/277v 800amp

HVAC: 80 Ton RTU & 20 Ton Split System Cooling

Type Fuel: Propane

Utilities: Well / Septic



## 1st Floor



## 2nd Floor





9 Red Roof Lane Salem, NH 03079 (603) 894-1104 www.BrooksProperties.com