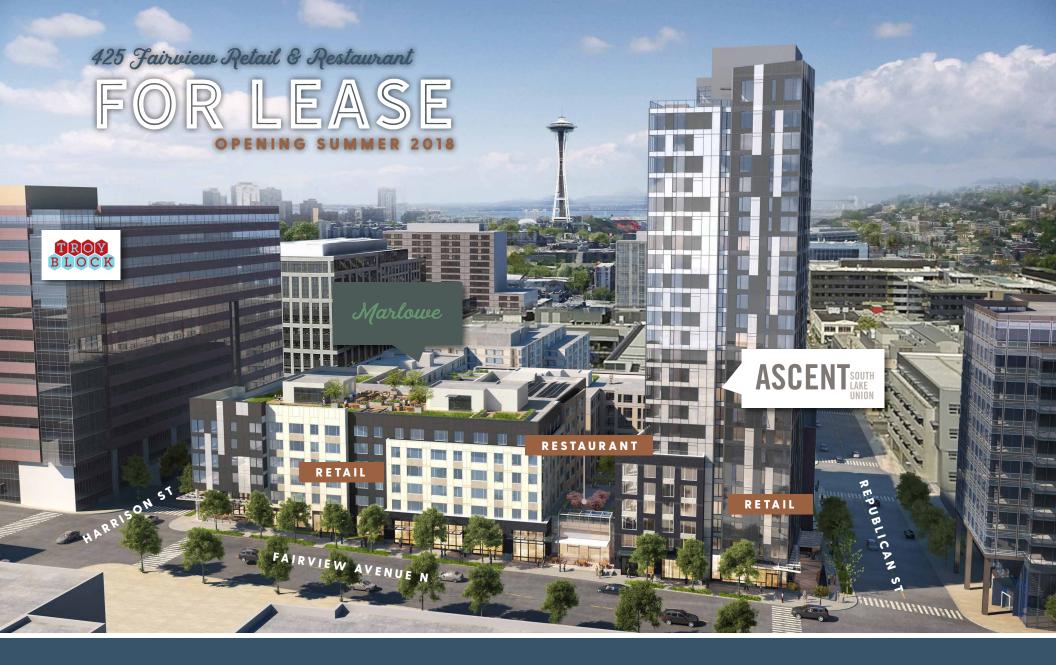

# 425 FAIRVIEW

MARLOW 1146 Harrison St. Seattle, WA 98109 | MarloweSLU.com

ASCENT 1145 Republican St., Seattle, WA 98109 | LiveAscentSLU.com

## 425 FAIRVIEW RETAIL & RESTAURANT

- » 8,727 SF of ground floor retail directly on Fairview Avenue below 432 new high-end apartment homes at Marlowe (180) and Ascent (252) South Lake Union.
- » Excellent visibility to Fairview Ave the primary arterial bisecting South Lake Union with access onto I-5 N & S at Mercer.
- » 21,771 thousand cars per day pass the site.
- » Blocks from Amazon.com corporate HQ, Tommy Bahama HQ, Fred Hutchinson Cancer Research, and Google's planned HQ.
- » 8.2 million square feet of office in the South Lake Union sub-market with an additional 1.6 million under construction.
- » Over 10,000 new apartment units planned and under construction in South Lake Union to house booming tech industry.
- » Immediately adjacent to 307,000sf office; the SLU neighborhood and Denny Triangle are project to add 3M square feet of Amazon office space, 600k square feet of Google office space, and 400k square feet of Facebook office space by 2020.
- » Unique opportunity for Tenants to collaborate with Landlord on vibrant retail / restaurant in South Lake Union.