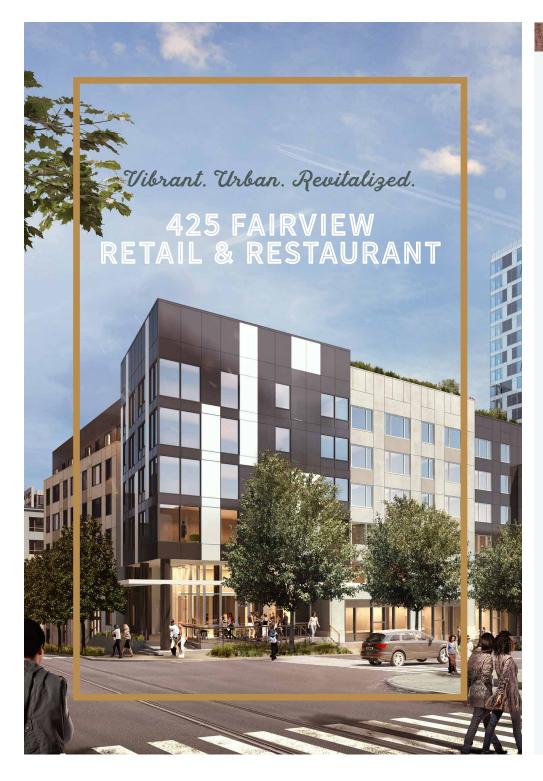

## 425 FAIRVIEW RETAIL & RESTAURANT

- » 8,727 SF of ground floor retail directly on Fairview Avenue below 432 new high-end apartment homes at Marlowe (180) and Ascent (252) South Lake Union.
- » Excellent visibility to Fairview Ave the primary arterial bisecting South Lake Union with access onto I-5 N & S at Mercer.
- » 21,771 thousand cars per day pass the site.
- » Blocks from Amazon.com corporate HQ, Tommy Bahama HQ, Fred Hutchinson Cancer Research, and Google's planned HQ.
- » 8.2 million square feet of office in the South Lake Union sub-market with an additional 1.6 million under construction.
- » Over 10,000 new apartment units planned and under construction in South Lake Union to house booming tech industry.
- » Immediately adjacent to 307,000sf office; the SLU neighborhood and Denny Triangle are project to add 3M square feet of Amazon office space, 600k square feet of Google office space, and 400k square feet of Facebook office space by 2020.
- » Unique opportunity for Tenants to collaborate with Landlord on vibrant retail / restaurant in South Lake Union.

425 FAIRVIEW RETAIL & RESTAURANT FOR LEASE | 4 |

425

REVITALIZED

AMBITIOUS

URBAN

REFRESHING

SMART

WARM