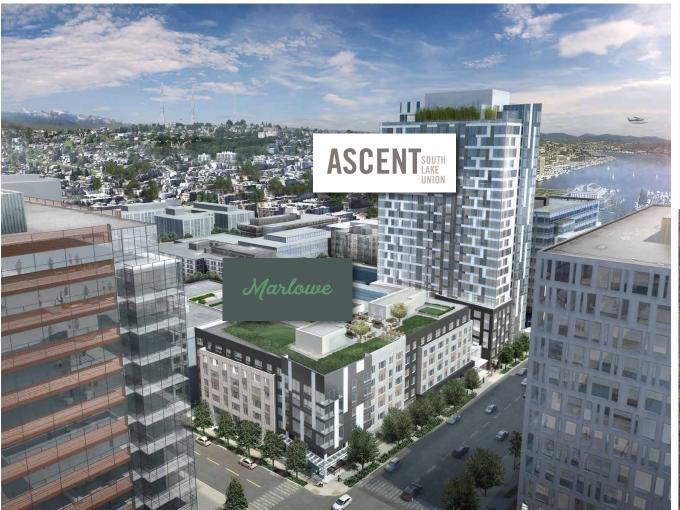

# 425 FAIRVIEW

MARLOW 1146 Harrison St. Seattle, WA 98109 | MarloweSLU.com

ASCENT 1145 Republican St., Seattle, WA 98109 | LiveAscentSLU.com

## 425 FAIRVIEW RETAIL & RESTAURANT

- » 8,727 SF of ground floor retail directly on Fairview Avenue below 432 new high-end apartment homes at Marlowe (180) and Ascent (252) South Lake Union.
- » Excellent visibility to Fairview Ave the primary arterial bisecting South Lake Union with access onto I-5 N & S at Mercer.
- » 21,771 thousand cars per day pass the site.
- » Blocks from Amazon.com corporate HQ, Tommy Bahama HQ, Fred Hutchinson Cancer Research, and Google's planned HQ.
- » 8.2 million square feet of office in the South Lake Union sub-market with an additional 1.6 million under construction.
- » Over 10,000 new apartment units planned and under construction in South Lake Union to house booming tech industry.
- » Immediately adjacent to 307,000sf office; the SLU neighborhood and Denny Triangle are project to add 3M square feet of Amazon office space, 600k square feet of Google office space, and 400k square feet of Facebook office space by 2020.
- » Unique opportunity for Tenants to collaborate with Landlord on vibrant retail / restaurant in South Lake Union.