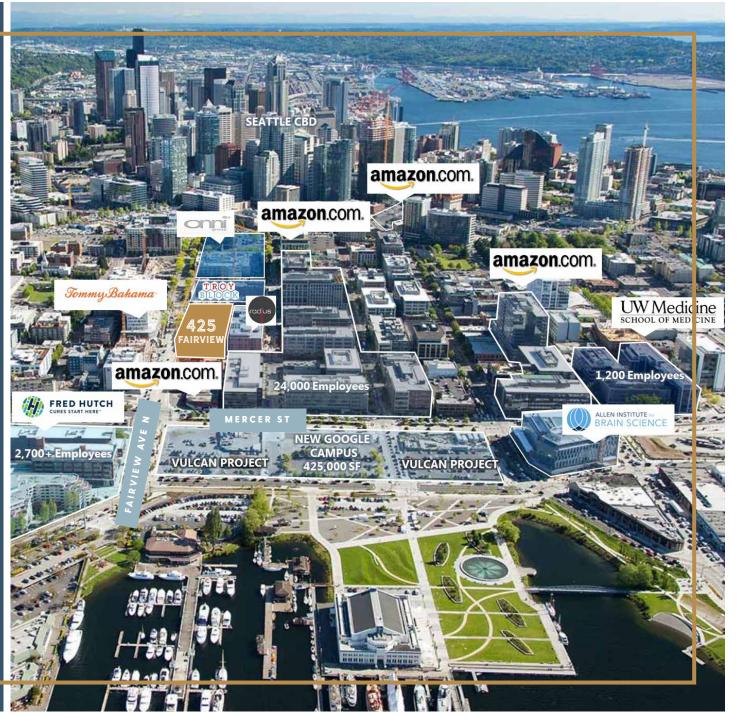

## 425 FAIRVIEW RETAIL & RESTAURANT

- » 8,727 SF of ground floor retail directly on Fairview Avenue below 432 new high-end apartment homes at Marlowe (180) and Ascent (252) South Lake Union.
- » Excellent visibility to Fairview Ave the primary arterial bisecting South Lake Union with access onto I-5 N & S at Mercer.
- » 21,771 thousand cars per day pass the site.
- » Blocks from Amazon.com corporate HQ, Tommy Bahama HQ, Fred Hutchinson Cancer Research, and Google's planned HQ.
- » 8.2 million square feet of office in the South Lake Union sub-market with an additional 1.6 million under construction.
- » Over 10,000 new apartment units planned and under construction in South Lake Union to house booming tech industry.
- » Immediately adjacent to 307,000sf office; the SLU neighborhood and Denny Triangle are project to add 3M square feet of Amazon office space, 600k square feet of Google office space, and 400k square feet of Facebook office space by 2020.
- » Unique opportunity for Tenants to collaborate with Landlord on vibrant retail / restaurant in South Lake Union.