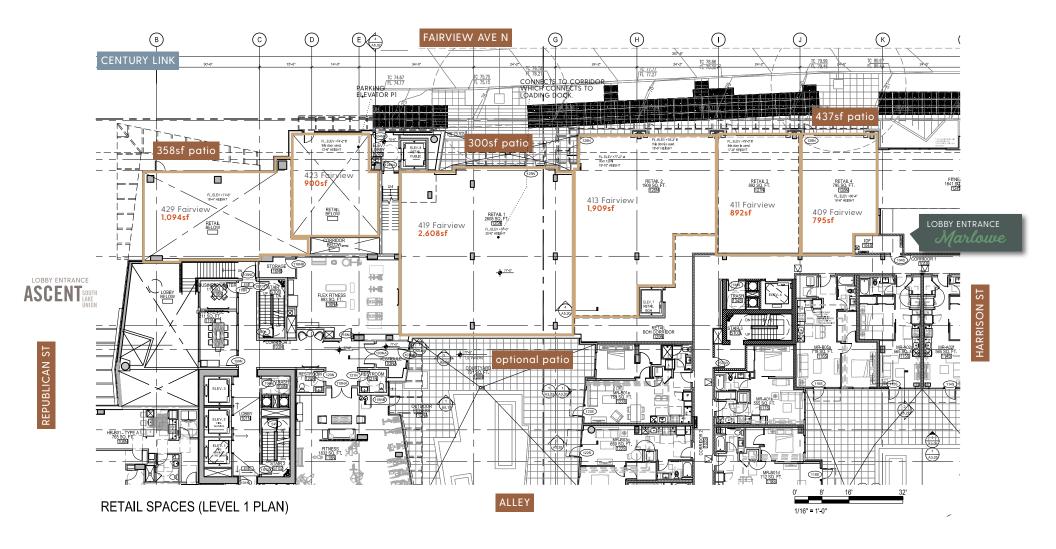

## 425 FAIRVIEW RETAIL & RESTAURANT

- » 8,727 SF of ground floor retail directly on Fairview Avenue below 432 new high-end apartment homes at Marlowe (180) and Ascent (252) South Lake Union.
- » Excellent visibility to Fairview Ave the primary arterial bisecting South Lake Union with access onto I-5 N & S at Mercer.
- » 21,771 thousand cars per day pass the site.
- » Blocks from Amazon.com corporate HQ, Tommy Bahama HQ, Fred Hutchinson Cancer Research, and Google's planned HQ.
- » 8.2 million square feet of office in the South Lake Union sub-market with an additional 1.6 million under construction.
- » Over 10,000 new apartment units planned and under construction in South Lake Union to house booming tech industry.
- » Immediately adjacent to 307,000sf office; the SLU neighborhood and Denny Triangle are project to add 3M square feet of Amazon office space, 600k square feet of Google office space, and 400k square feet of Facebook office space by 2020.
- » Unique opportunity for Tenants to collaborate with Landlord on vibrant retail / restaurant in South Lake Union.

#### RESTAURANT OPPORTUNITY

- » High profile restaurant opportunity available with type 1 venting and prominent store front.
- » 75 Commercial retail parking stalls available at market rates.
- » Asking rates \$40 \$45 / SF plus NNN.
- » NNN= \$8.59
- » Turnover to Tenant: March 2018.
- » Building TCO scheduled July 2018.
- » 419 Fairview Vertical Type 1 hood welded available.

#### CORNER COFFEE SHOP OPPORTUNITY

- » Ability to have small coffee shop on corner of Fairview Ave N. and Harrison Street
- » 156 SF Space with 80 SF B.O.H
- » Residential lobby access with 296 SF patio.
- » Walk-up coffee window.