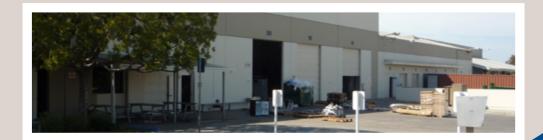

### Industrial/Distribution Building

#### **BUILDING OVERVIEW**

- 105,636 SF Freestanding Building
- Divisible to approximately 40,000 SF
- Approximately 9,000 SF Office, Balance Warehouse/Manufacturing
- 24' Minimum Clear Height
- 6,000 Amps, 480/277 Volt Power
- 15 Dock Positions (2 more possible) with Levelers
- 4 Oversized Grade Loading Doors and 1 Ramp Up Position
- Zoned IL-3-1

- Rail Spur in Place with Loading Platform,
  7 Grade Loading Doors and 2 Dock
  Wells with Levelers
- Automatic Fire Sprinkler System 0.372 GPM/2,000 SF
- Fenced Yard Area
- Located One Block North of Signalized Intersection with Miramar Road
- Available Immediately
- Building renovations in process
- Rental Rate: \$.75/SF, NNN