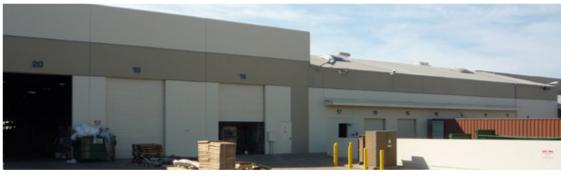

#### **BUILDING OVERVIEW**

- 105,636 SF Freestanding Building
- Divisible to approximately 40,000 SF
- Approximately 9,000 SF Office, Balance Warehouse/Manufacturing
- 24' Minimum Clear Height
- 6,000 Amps, 480/277 Volt Power
- 15 Dock Positions (2 more possible) with Levelers
- 4 Oversized Grade Loading Doors and 1 Ramp Up Position
- Zoned IL-3-1

- Rail Spur in Place with Loading Platform,
  7 Grade Loading Doors and 2 Dock
  Wells with Levelers
- Automatic Fire Sprinkler System 0.372 GPM/2,000 SF
- Fenced Yard Area
- Located One Block North of Signalized Intersection with Miramar Road
- Available Immediately
- Building renovations in process
- Rental Rate: \$.75/SF, NNN