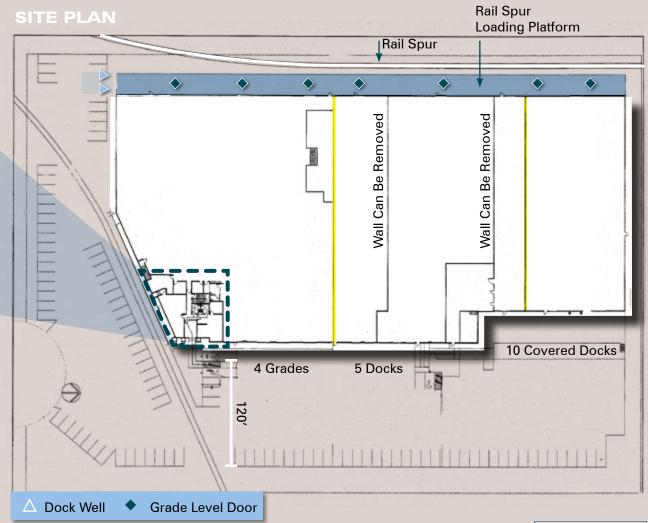

#### **BUILDING OVERVIEW**

- 105,636 SF Freestanding Building
- Divisible to approximately 40,000 SF
- Approximately 9,000 SF Office, Balance Warehouse/Manufacturing
- 24' Minimum Clear Height
- 6,000 Amps, 480/277 Volt Power
- 15 Dock Positions (2 more possible) with Levelers
- 4 Oversized Grade Loading Doors and 1 Ramp Up Position
- Zoned IL-3-1

- Rail Spur in Place with Loading Platform,
  7 Grade Loading Doors and 2 Dock
  Wells with Levelers
- Automatic Fire Sprinkler System 0.372 GPM/2,000 SF
- Fenced Yard Area
- Located One Block North of Signalized Intersection with Miramar Road
- Available Immediately
- Building renovations in process
- Rental Rate: \$.75/SF, NNN