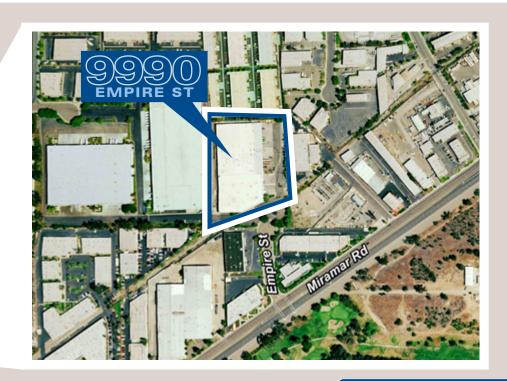

## 105,636 SF FOR SALE & LEASE

EMPIRE ST. San Diego CA 92126

**BUILDING OVERVIEW** 

SITE PLAN

LOCATION

**ABOUT WESTCORE** 

Mickey Morera 858 558 5639 mickey.morera@cushwake.com Lic. #950071

James Duncan 858 558 5664 james.duncan@cushwake.com Lic. #1253770

# 105,636 SF FOR SALE & LEASE

EMPIRE ST. San Diego CA 92126

**BUILDING OVERVIEW** 

SITE PLAN

**LOCATION** 

**ABOUT WESTCORE** 

Mickey Morera 858 558 5639 mickey.morera@cushwake.com Lic. #950071 James Duncan 858 558 5664 james.duncan@cushwake.com Lic, #1253770

**EMPIRE ST.**San Diego CA 92126

**BUILDING OVERVIEW** 

SITE PLAN

**LOCATION** 

SITE PLAN

LOCATION

**ABOUT WESTCORE** 

Mickey Morera 858 558 5639 mickey.morera@cushwake.com Lic. #950071 James Duncan 858 558 5664 james.duncan@cushwake.com Lic. #1253770

# 105,636 SF FOR SALE & LEASE

EMPIRE ST. San Diego CA 92126

**BUILDING OVERVIEW** 

SITE PLAN

LOCATION

**ABOUT WESTCORE** 

Westcore Properties is an international real estate acquisitions firm with a specialized focus on well-located multi-tenant industrial and office properties. We are a vertically integrated company with expertise in all facets of real estate investment management: finance, leasing, redevelopment, construction and building operations. Westcore now owns the property free and clear and is motivated to get a deal done!