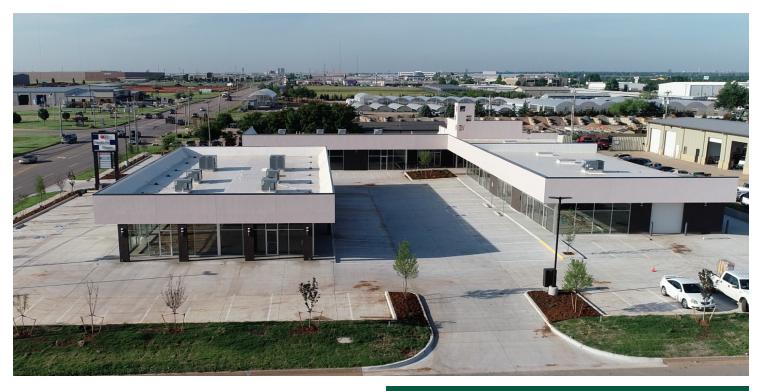

# SANTA FE SHOPS

## 14201 N Santa Fe, Oklahoma City, OK 73013

### RETAIL/OFFICE SPACE NOW AVAILABLE

| Available SF:<br>Lease Rate: | 1,074 - 13,750 SF<br>Negotiable | Santa Fe Shops is a well-positioned neighborhood center<br>offering easy access and convenience to the high-income<br>population surrounding this site and easy access to the<br>John Kilpatrick Turnpike and Broadway Extension. |  |
|------------------------------|---------------------------------|-----------------------------------------------------------------------------------------------------------------------------------------------------------------------------------------------------------------------------------|--|
| Lease Rate:                  | Negotiable                      |                                                                                                                                                                                                                                   |  |
| Lot Size:                    | 1.81 Acres                      | 24,000 SF mixed use center located on N Santa Fe Ave just north of Memorial Road.                                                                                                                                                 |  |
| Building Size:               | 24,000 SF                       | Building A has two - 1,250 sq ft spaces remaining - which can be combined.                                                                                                                                                        |  |
| Year Built:                  | 2017                            | Building B has spaces ranging from 1,074 sq ft to 1,250 sq ft. The spaces can be combined to accommodate larger tenant.                                                                                                           |  |
| Sub Market:                  | North Oklahoma City             |                                                                                                                                                                                                                                   |  |
| Cross Streets:               | NW 142nd & N Santa Fe Ave       |                                                                                                                                                                                                                                   |  |

# SANTA FE SHOPS - NEW CONSTRUCTION