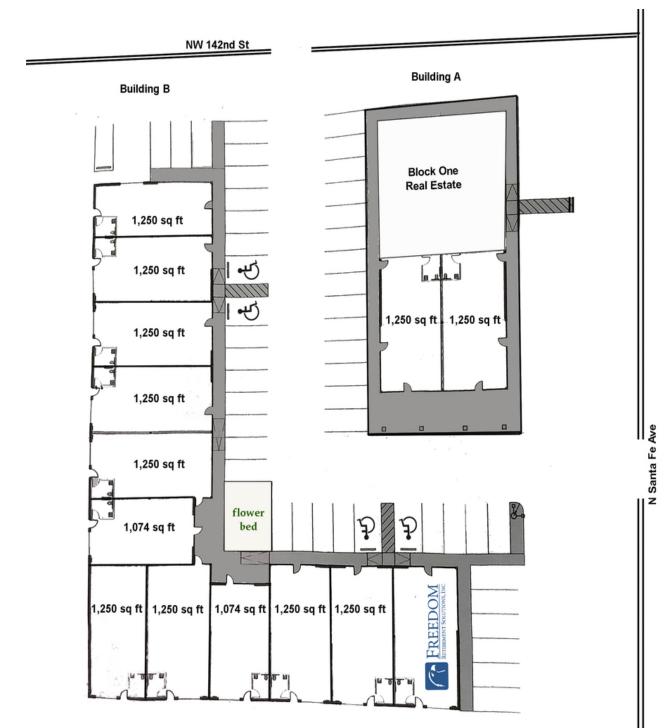

### RETAIL/OFFICE SPACE NOW AVAILABLE

| Available SF:<br>Lease Rate: | 1,074 - 13,750 SF<br>Negotiable | Santa Fe Shops is a well-positioned neighborhood center<br>offering easy access and convenience to the high-income<br>population surrounding this site and easy access to the<br>John Kilpatrick Turnpike and Broadway Extension. |  |
|------------------------------|---------------------------------|-----------------------------------------------------------------------------------------------------------------------------------------------------------------------------------------------------------------------------------|--|
| Lease Rate:                  | Negotiable                      |                                                                                                                                                                                                                                   |  |
| Lot Size:                    | 1.81 Acres                      | 24,000 SF mixed use center located on N Santa Fe Ave just north of Memorial Road.                                                                                                                                                 |  |
| Building Size:               | 24,000 SF                       | Building A has two - 1,250 sq ft spaces remaining - which can be combined.                                                                                                                                                        |  |
| Year Built:                  | 2017                            | Building B has spaces ranging from 1,074 sq ft to 1,250 sq ft. The spaces can be combined to accommodate larger tenant.                                                                                                           |  |
| Sub Market:                  | North Oklahoma City             |                                                                                                                                                                                                                                   |  |
| Cross Streets:               | NW 142nd & N Santa Fe Ave       |                                                                                                                                                                                                                                   |  |