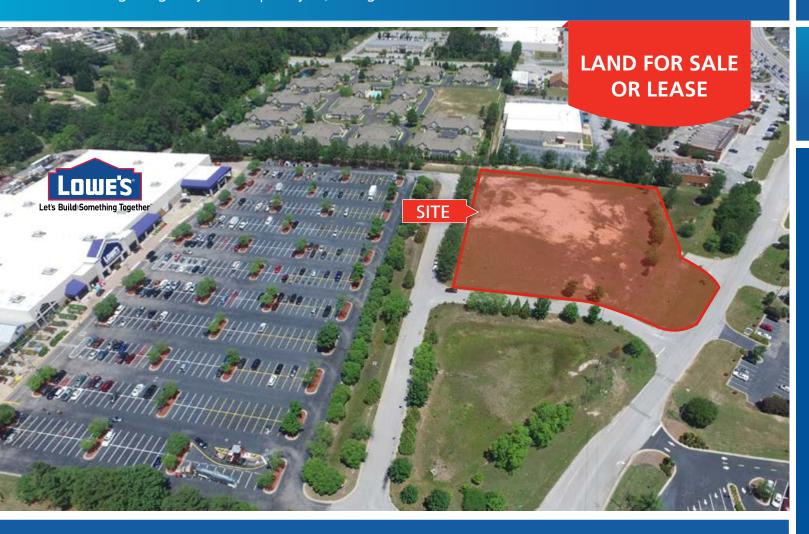

## **Lowe's Outparcel Available**

1892 Georgia Highway 138 SE | Conyers, Georgia 30013

### **PROPERTY HIGHLIGHTS**

- 3.43 ± acres available
- Lowe's outparcel located off of Highway 138 SE
- Zone C-2

- Three existing curb cuts
- Detention pond, utilities, and water at site
- Multiple access points