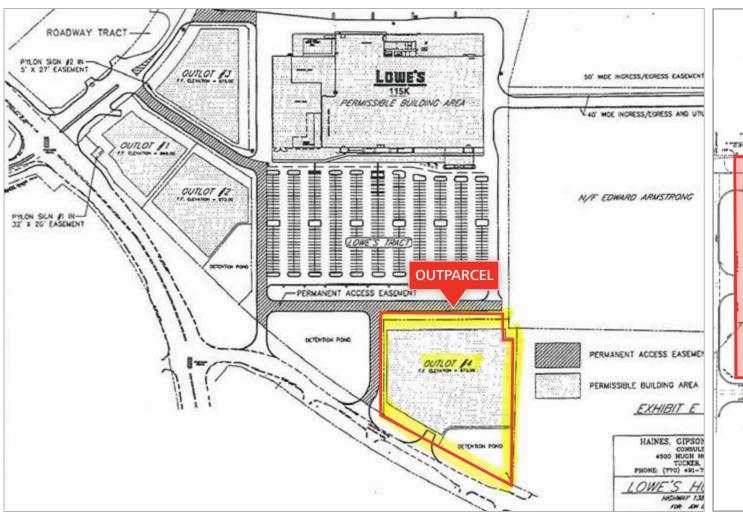

## **Lowe's Outparcel Available**

1892 Georgia Highway 138 SE | Conyers, Georgia 30013

### **PROPERTY HIGHLIGHTS**

- 3.43 ± acres available
- Lowe's outparcel located off of Highway 138 SE
- Zone C-2

- Three existing curb cuts
- Detention pond, utilities, and water at site
- Multiple access points

### Ackerman Retail

NOW AVAILABLE FOR SALE OR LEASE 3.43 ± Acres

**AREA RETAILERS** 