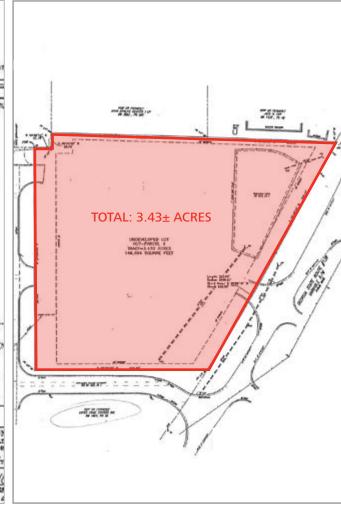

### **PROPERTY HIGHLIGHTS**

- 3.43 ± acres available
- Lowe's outparcel located off of Highway 138 SE
- Zone C-2

- Three existing curb cuts
- Detention pond, utilities, and water at site
- Multiple access points

### Ackerman Retail

NOW AVAILABLE FOR SALE OR LEASE 3.43 ± Acres

**AREA RETAILERS** 